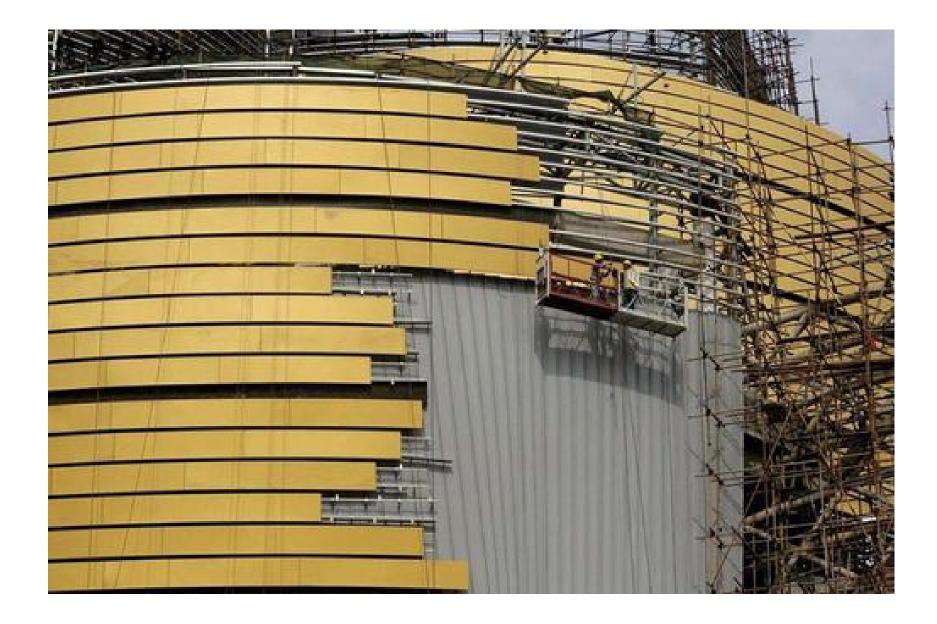

### Stainless steel Facade System

Project material: stainless steel integrated wall panel water wave pattern

Project area: 3000 square meters

Project effect: water wave feeling, Large area segmentation, full of design sense

Project period: 30 days, saving 30 days

Stainless steel integrated wall panels have proven its ultimate reliability worldwide

Useful, safe and mature technology, carbon consumption greatly reduced