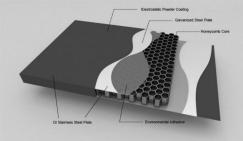

#### DEFINITION

The stainless steel honeycomb composite panel exterior wall is a high-level building decoration material used only in the aerospace industry in the past. The surface of the board is a stainless steel plate, and the middle layer is an aluminum foil honeycomb structure| (stainless steel honeycomb can also be used), which has excellent rigidity, and the metal curtain wall material is the best product. This product is widely used in modern architecture and decoration

#### STRUCTURE

Excellent products

L SPECIFCATION

Stainless steel Honeycomb Panel

T - Total Thickness D1 - Thickness of al skin (front! D2 - Thickness of al skin (reverse! C - Honeycomb Core

Core cell

B - Tcell Size S - Foil Thickness