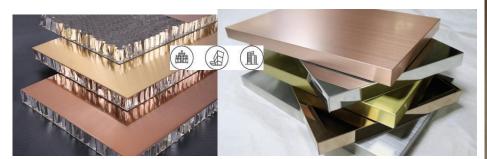

#### Excellent products

The Aluminum Honeyomb Core is composed of multilayer aluminum foil. Honeycomb is formed after fully expanded. Our aluminum honeycomb core has sharp and clear hole surface, and it is suitable for adhering to high grade panels as well as other purposes. At present, two types of product we mainly produced are micro aperture aluminum core and normal aluminum core.

#### DEFINITION

The stainless steel honeycomb composite panel exterior wall is a high-level building decoration material used only in the aerospace industry in the past. The surface of the board is a stainless steel plate, and the middle layer is an aluminum foil honeycomb structure| (stainless steel honeycomb can also be used), which has excellent rigidity, and the metal curtain wall material is the best product. This product is widely used in modern architecture and decoration