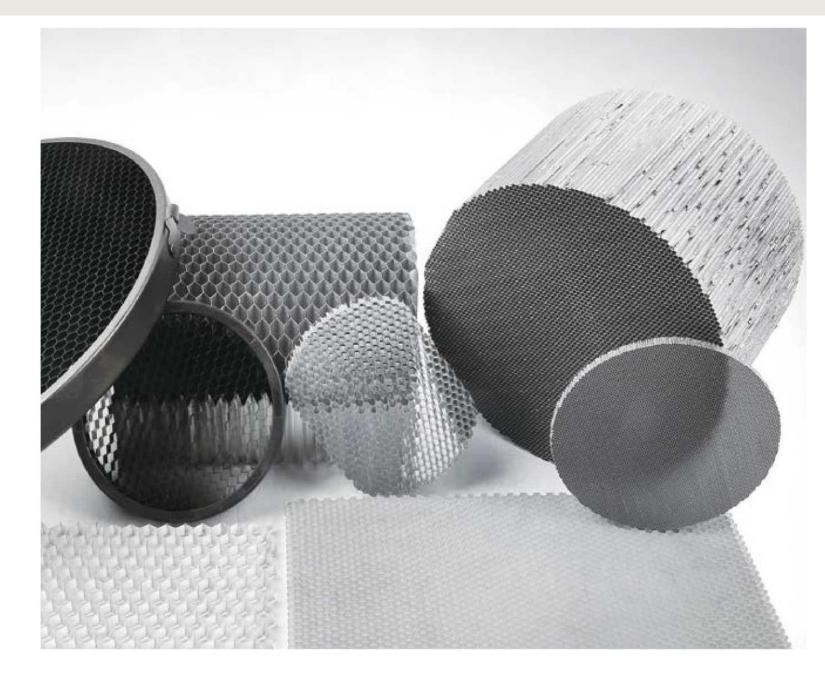

#### Excellent products

The Aluminum Honeyomb Core is composed of multilayer aluminum foil. Honeycomb is formed after fully expanded. Our aluminum honeycomb core has sharp and clear hole surface, and it is suitable for adhering to high grade panels as well as other purposes. At present, two types of product we mainly produced are micro aperture aluminum core and normal aluminum core.

#### DESCRIPTION

Material alloy 3003h18 or 5052h18 Aluminum Honeycomb supplied the range is da follows: - Expanded or unexpanded. -Full blocks or cut slices. - Perforated or unperforated.

W - Width D - Distance Between Cell T - Thickness  $L \mbox{ - Length node } C \mbox{ - Cell Size}$ 

Corex honeycomb begins life as a coil of aluminium foil.

Foil goes through the printer for adhesive lines to be printed.

MANUFACTURING PROCESS

Once the lines are printed, the foil is cut to size and stacked into piles using the stacking machine.

(3)

The block of honeycomb can be cut into slices The thickness of the slices will be tailored to each customer's individual requirements.

Following this the stacked sheets of foil are pressed using a heated press to allow the adhesive to cure and bond the sheets of foil together forming a block.

Normal aluminum core

#### Conventional Honeycomb

| Side length 3mm                           | 4mm               | 5mm                                                       | 6mm 7.5mm                      | 10mm               | 12mm               | 15mm             |
|-------------------------------------------|-------------------|-----------------------------------------------------------|--------------------------------|--------------------|--------------------|------------------|
| Cell size                                 | 1/4inch<br>6.93mm | 1/3inch<br>8.66mm                                         | 3/8inch 1/2inch<br>10.4mm 13mm | 3/4inch<br>17.32mm | 4/5inch<br>20.78mm | 1inch<br>25.98mm |
| Maximum dimension<br>after expansion (mm) |                   |                                                           | 8000x1700                      |                    |                    |                  |
| Foil type &<br>thickness (mm)             |                   | 3003H18 0.04 0.05 0.06 0.07 0.1<br>5052H18 0.04 0.05 0.06 |                                |                    |                    |                  |