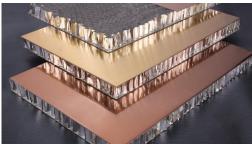

Stainless steel integrated wall panel

# **Stainless steel integrated wall panel**

#### DEFINITION

The stainless steel honeycomb composite panel exterior wall is a high-level building decoration material used only in the aerospace industry in the past. The surface of the board is a stainless steel plate, and the middle layer is an aluminum foil honeycomb structure| (stainless steel honeycomb can also be used), which has excellent rigidity, and the metal curtain wall material is the best product. This product is widely used in modern architecture and decoration