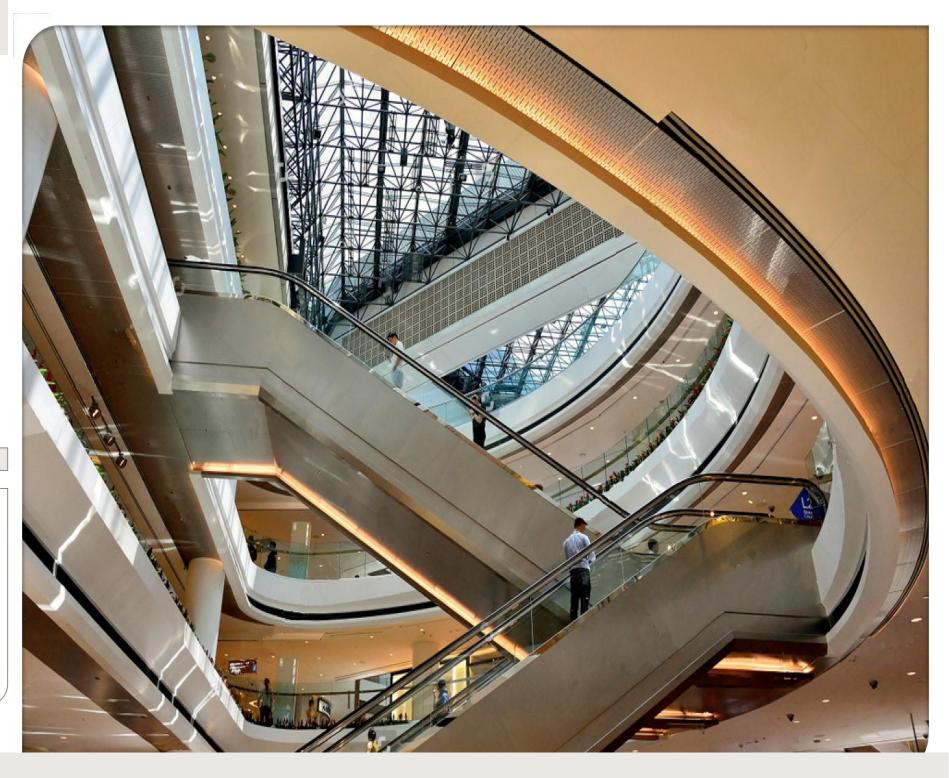

# Crazy Metal 0200 Series

**Escalator decoration System** 

Project material: Flat Stainless steel integrated wall panel

Project area: 2000 square meters

Project effect: mirror flatness neat and clean

Installation period: 15 days ,saving 15 days

#### 

Stainless steel integrated wall panels have proven its ultimate reliability worldwide

Useful, safe and mature technology, carbon consumption greatly reduced

### **Escalator decoration**

10-30mm thick Stainless steel integrated wall panel. Over 200 color and texture selections to meet the requirements of the escalator decoration.