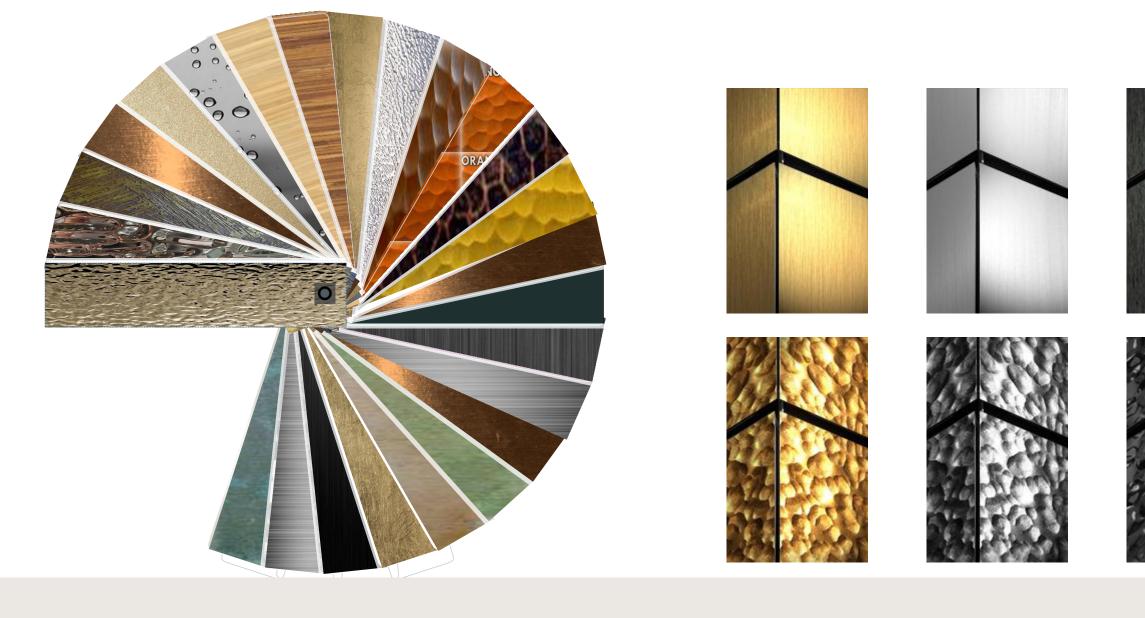

# Wall finishes.

Choose your materials

# Achieve your original design effect

# Wall finishes.

Choose your materials

Hammered in

Medium size hammer

Small size Hammer

Hammered out-Rgold

# Achieve your original design effect - color

# Wall finishes.

Choose your color