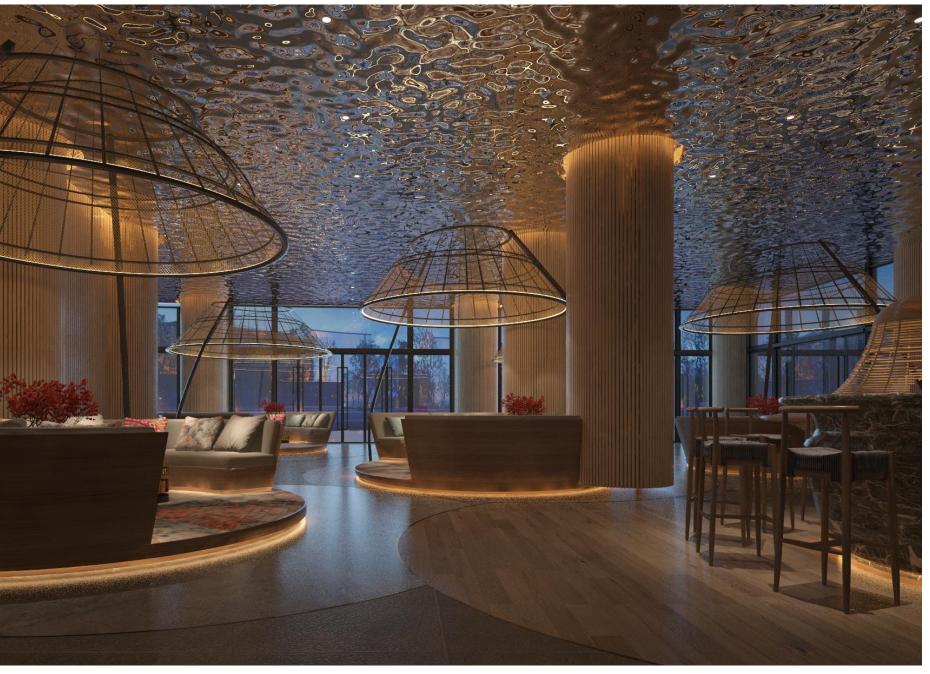

## Stainless steel water ripple ceiling System

Project material; Stainless steel integrated wall panel with water ripple pattern

Project area: 2000 square meters

Project effect: water wave effect, cool feeling and highend look

Installation period: 20 days. Saving 20 days

Stainless steel integrated wall panels have proven its ultimate reliability worldwide

Useful, safe and mature technology, carbon consumption greatly reduced

### capable to adapt to unique irregular shape design