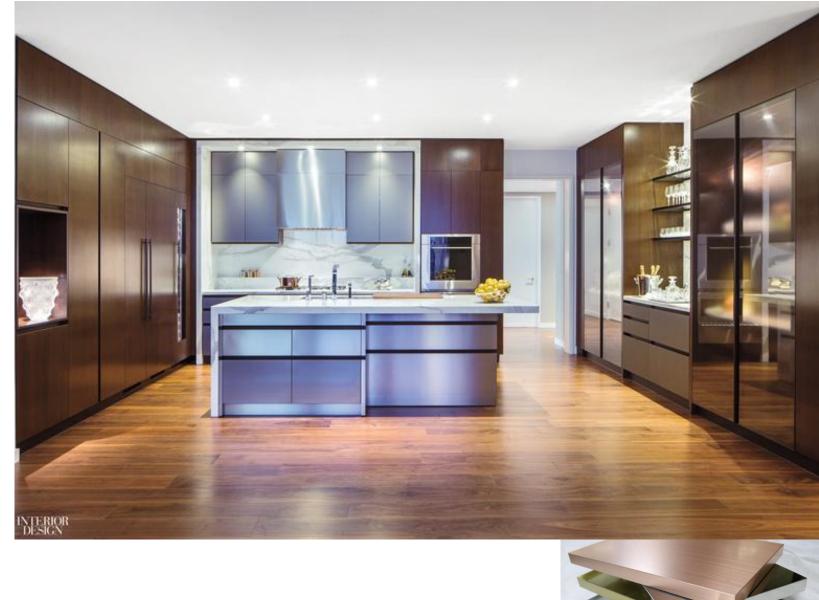

### Ceiling and wall cladding

10-30mm thick Stainless steel integrated wall panel. Over 200 color and texture selections to meet the requirements of the ceiling and wall decoration.

### **Facade decoration**

10-30mm thick Stainless steel integrated wall panel. Over200 color and texture selections to meet the requirementsof the facade decoration.

### **Elevator outer facade and room door**

10-30mm thick Stainless steel integrated wall panel. Over 200 color and texture selections to meet the requirements of the elevator facade decoration.

### **Escalator decoration**

10-30mm thick Stainless steel integrated wall panel. Over 200 color and texture selections to meet the requirements of the escalator decoration.