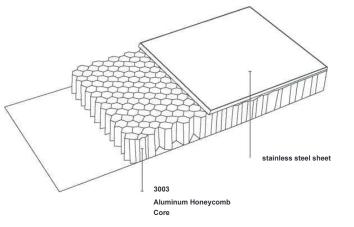

#### Excellent products

The Aluminum Honeyomb Core is composed of multilayer aluminum foil. Honeycomb is formed after fully expanded. Our aluminum honeycomb core has sharp and clear hole surface, and it is suitable for adhering to high grade panels as well as other purposes. At present, two types of product we mainly produced are micro aperture aluminum core and normal aluminum core.

#### DEFINITION

The stainless steel honeycomb composite panel exterior wall is a high-level building decoration material used only in the aerospace industry in the past. The surface of the board is a stainless steel plate, and the middle layer is an aluminum foil honeycomb structure| (stainless steel honeycomb can also be used), which has excellent rigidity, and the metal curtain wall material is the best product. This product is widely used in modern architecture and decoration

#### STRUCTURE

Excellent products

L SPECIFCATION

Stainless steel Honeycomb Panel

T - Total Thickness D1 - Thickness of al skin (front! D2 - Thickness of al skin (reverse! C - Honeycomb Core

Core cell

B - Tcell Size S - Foil Thickness