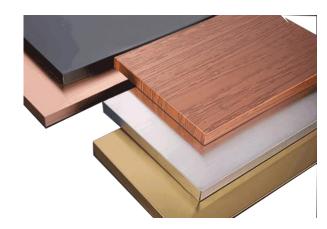

# Wall finishes.

Choose your materials

# Achieve your original design effect

# Wall finishes.

Choose your materials

Hammered in

Medium size hammer

Small size Hammer

Hammered out-Rgold

# Achieve your original design effect - color

# Wall finishes.

Choose your color