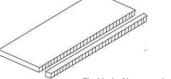

# **Stainless steel integrated wall panel**

#### DEFINITION

The stainless steel honeycomb composite panel exterior wall is a high-level building decoration material used only in the aerospace industry in the past. The surface of the board is a stainless steel plate, and the middle layer is an aluminum foil honeycomb structure| (stainless steel honeycomb can also be used), which has excellent rigidity, and the metal curtain wall material is the best product. This product is widely used in modern architecture and decoration

#### STRUCTURE

Excellent products

L SPECIFCATION

Stainless steel Honeycomb Panel

T - Total Thickness D1 - Thickness of al skin (front! D2 - Thickness of al skin (reverse! C - Honeycomb Core

Core cell

B - Tcell Size S - Foil Thickness