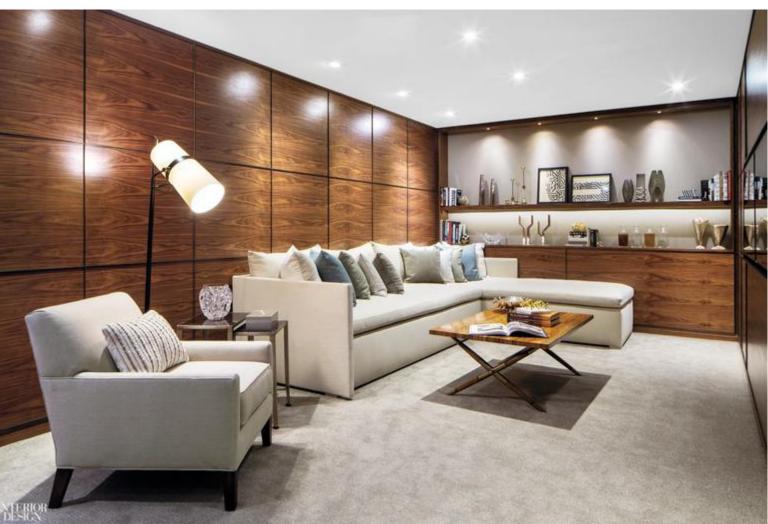

### Ceiling and wall cladding

10-30mm thick Stainless steel integrated wall panel. Over 200 color and texture selections to meet the requirements of the ceiling and wall decoration.

### **Facade decoration**

10-30mm thick Stainless steel integrated wall panel. Over200 color and texture selections to meet the requirementsof the facade decoration.

### **Elevator outer facade and room door**

10-30mm thick Stainless steel integrated wall panel. Over 200 color and texture selections to meet the requirements of the elevator facade decoration.

### **Escalator decoration**

10-30mm thick Stainless steel integrated wall panel. Over 200 color and texture selections to meet the requirements of the escalator decoration.