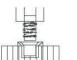

#### STRUCTURE

Excellent products

L SPECIFCATION

Stainless steel Honeycomb Panel

T - Total Thickness D1 - Thickness of al skin (front! D2 - Thickness of al skin (reverse! C - Honeycomb Core

Core cell

B - Tcell Size S - Foil Thickness

| Thickness | Panel thickness | Backplane thickness D2(mm) | Weight | Hardness  | Section modulus (m, |
|-----------|-----------------|----------------------------|--------|-----------|---------------------|
| (mm)      | D1(mm)          |                            | (kg/m) | (kn.m /m) | /m)                 |
| 6.0       | <u>1.0</u>      | 0.5                        | 4.5    | 0.71      | 2.5                 |
| 10.0      | 1.0             |                            | 5.3    | 2.19      | 4.5                 |
| 15.0      | 1.0             | 1.0                        | 7.0    | 7.55      | 14.0                |
| 20.0      | 1.0             | 1.0                        | 7.4    |           | 19.0                |
| 25.0      | 1.0             | 1.0                        | 7.8    | 22.17     | 24.0                |