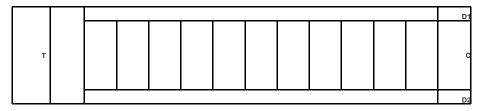

#### STRUCTURE

Excellent products

L SPECIFCATION

Stainless steel Honeycomb Panel

T - Total Thickness D1 - Thickness of al skin (front! D2 - Thickness of al skin (reverse! C - Honeycomb Core

Core cell

B - Tcell Size S - Foil Thickness