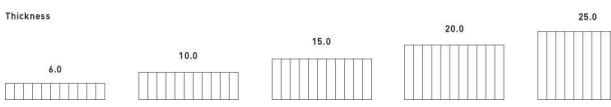

Standard Specifications

Length= within 10000mm

Width= 600-1600mm

Thickness= 5.0mm 10mm 15mm 20mm 25mm

For special requirements beyond these standards and specifications, We can discuss and decide with customer.

| Thickness | Panel thickness | Backplane thickness D2(mm) | Weight | Hardness  | Section modulus (m, |
|-----------|-----------------|----------------------------|--------|-----------|---------------------|
| (mm)      | D1(mm)          |                            | (kg/m) | (kn.m /m) | /m)                 |
| 6.0       | <u>1.0</u>      | 0.5                        | 4.5    | 0.71      | 2.5                 |
| 10.0      | 1.0             |                            | 5.3    | 2.19      | 4.5                 |
| 15.0      | 1.0             | 1.0                        | 7.0    | 7.55      | 14.0                |
| 20.0      | 1.0             | 1.0                        | 7.4    |           | 19.0                |
| 25.0      | 1.0             | 1.0                        | 7.8    | 22.17     | 24.0                |