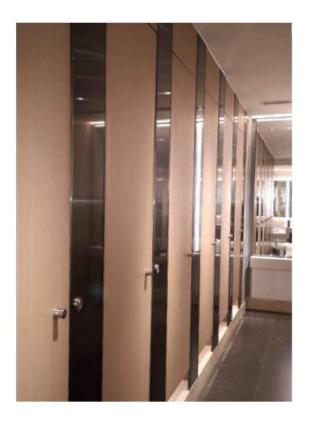

### bathroom partition and door

20-60mm thick Stainless steel integrated wall panel. Over 200 color and texture selections to meet the requirements of the elevator facade decoration.