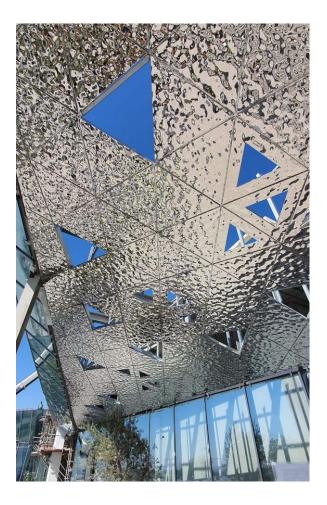

### Stainless steel Facade System

Project material: stainless steel integrated wall panel water wave pattern

Project area: 3000 square meters

Project effect: water wave feeling, Large area segmentation, full of design sense

Project period: 30 days, saving 30 days

Stainless steel integrated wall panels have proven its ultimate reliability worldwide

Useful, safe and mature technology, carbon consumption greatly reduced

### capable to adapt to unique irregular shape design

Professional reliability