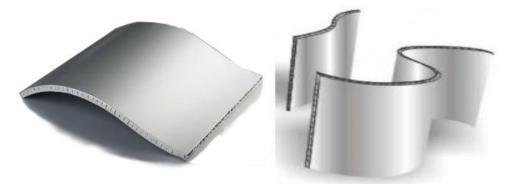

>Our wall has irregular shape and Stainless steel integrated wall panel can not meet the required application.

Incorrect. The minimum radian of Stainless steel integrated wall panel can reach 10 degrees, which can fit various arc walls; the angle degree is 90 degrees, and there is almost no gap between the two pieces; the maximum height of the panel can be 6meters.