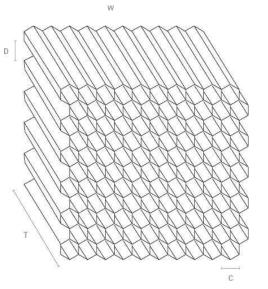

#### DESCRIPTION

Material alloy 3003h18 or 5052h18 Aluminum Honeycomb supplied the range is da follows: - Expanded or unexpanded. -Full blocks or cut slices. - Perforated or unperforated.

W - Width D - Distance Between Cell T - Thickness  $L \mbox{ - Length node } C \mbox{ - Cell Size}$ 