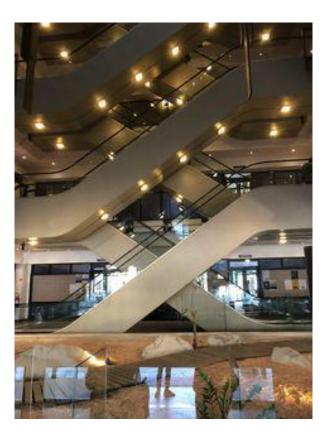

# Crazy Metal 0200 Series

**Escalator decoration System** 

Project material: Flat Stainless steel integrated wall panel

Project area: 2000 square meters

Project effect: mirror flatness neat and clean

Installation period: 15 days ,saving 15 days

#### 

Stainless steel integrated wall panels have proven its ultimate reliability worldwide

Useful, safe and mature technology, carbon consumption greatly reduced