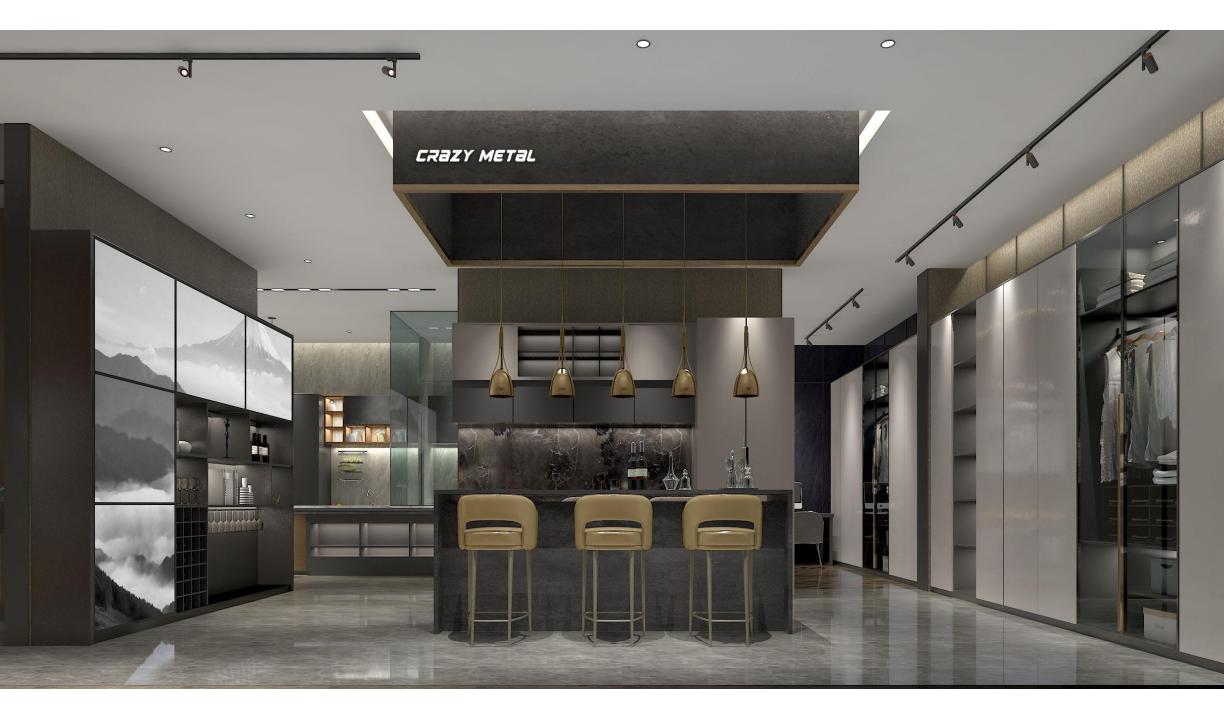

Stainless steel integrated wall panel

# **Stainless steel integrated wall panel**