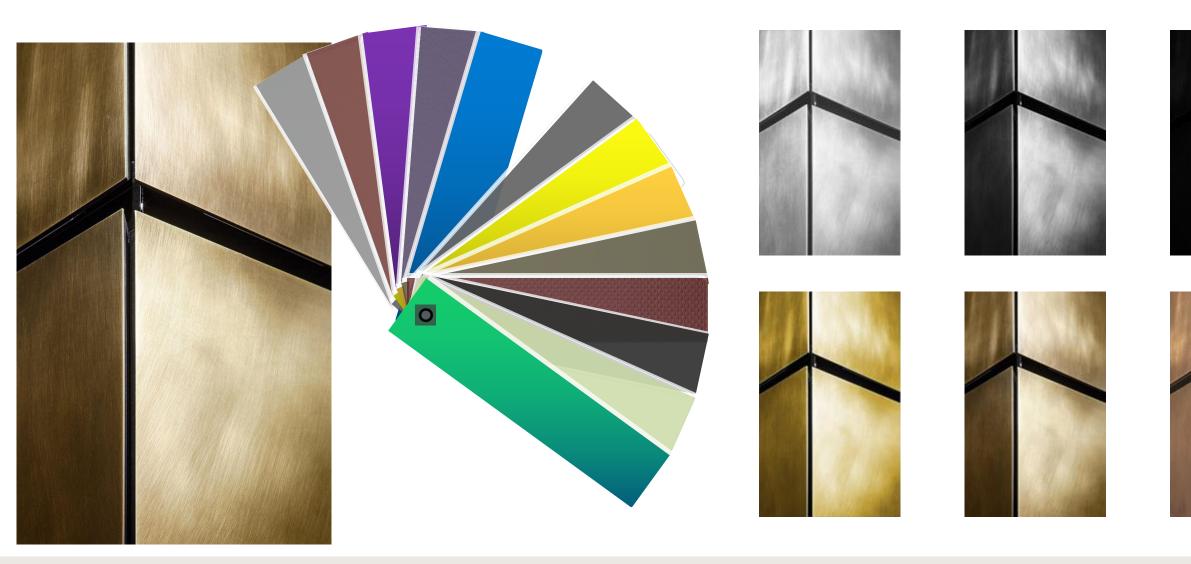

# Achieve your original design effect - color

# Wall finishes.

Choose your color