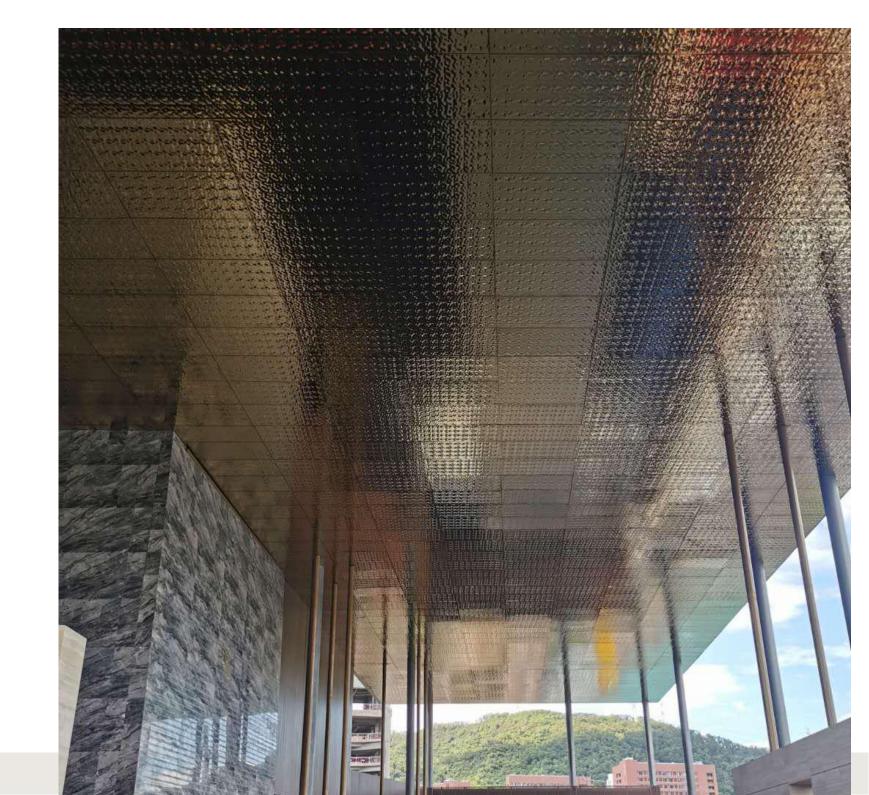

## Stainless steel water ripple ceiling System

Project material; Stainless steel integrated wall panel with water ripple pattern

Project area: 2000 square meters

Project effect: water wave effect, cool feeling and highend look

Installation period: 20 days. Saving 20 days

Stainless steel integrated wall panels have proven its ultimate reliability worldwide

Useful, safe and mature technology, carbon consumption greatly reduced