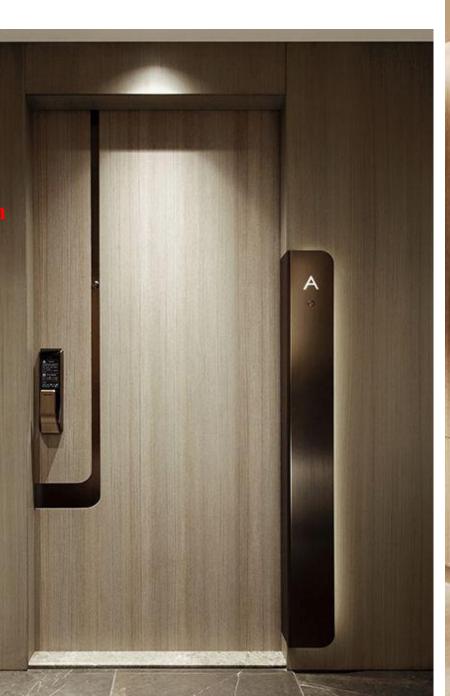

### **Elevator outer facade and room door**

10-30mm thick Stainless steel integrated wall panel. Over 200 color and texture selections to meet the requirements of the elevator facade decoration.