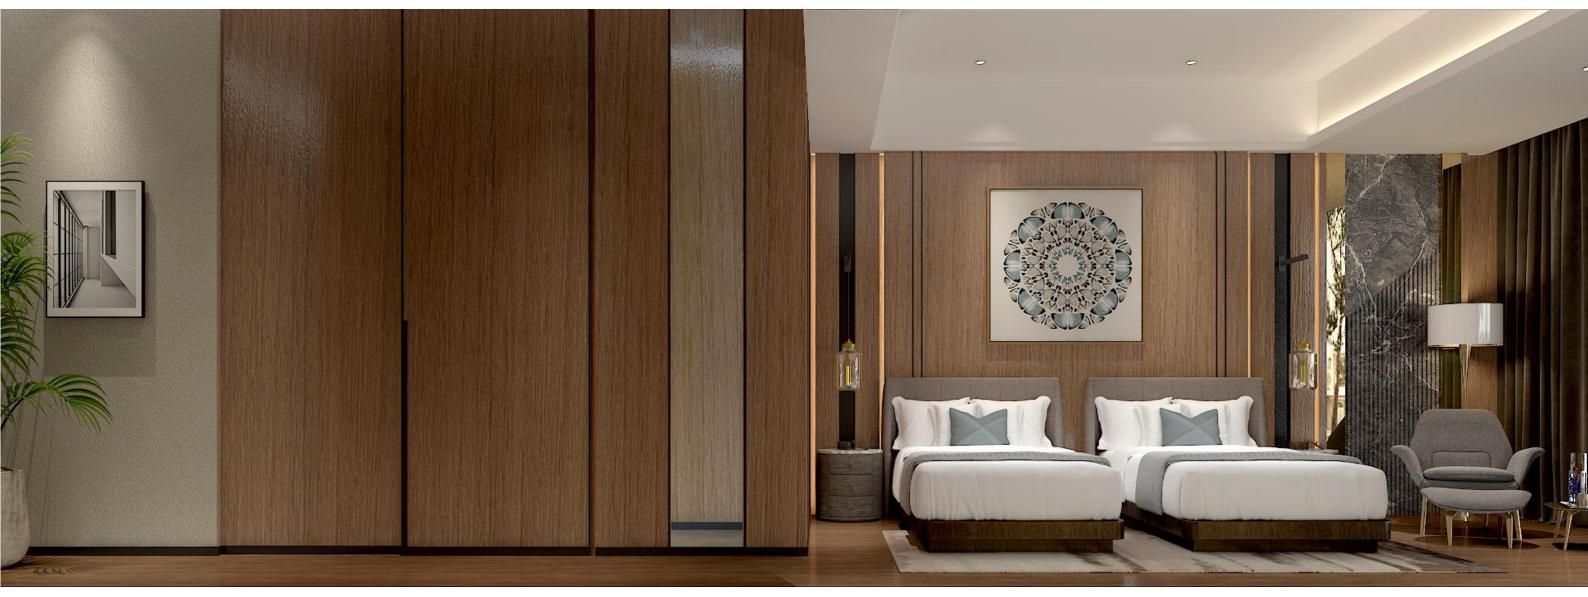

### **Stainless steelToilet Partition System**

This series adopts suspended installation, all the panels are suspended, and the design without supporting feet makes the same space more spacious to use. Its unique suspended structure demonstrates the simplicity and elegance of the bathroom, and makes the bathroom clean without dead ends and easy to maintain.

Application Airports, star hotels and other places

capable to adapt to unique irregular shape design

Scene picture:

capable to adapt to unique irregular shape design

Guangzhou Zhujiang New Town Shopping Plaza Guangzhou International Clothing Exhibition City Guangzhou Pazhou International Shopping Center No.1 Jinsha, Sihui City, Zhaoqing, Guangdong Province Guangzhou European City Life Shopping Mall Tianhe City Department Store, Beijing Road, Guangzhou Huizhou Rainbow Shopping Center Cambodia Diamond Twin Tower Philippines Nex Tower

## Stainless steel hotel furniture systems

### capable to adapt to unique irregular shape design

capable to adapt to unique irregular shape design