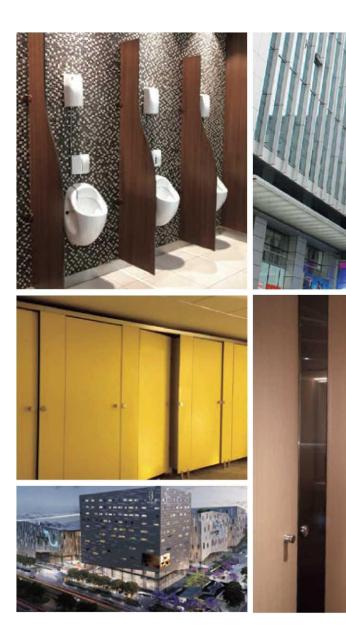

### **Stainless steelToilet Partition System**

This series adopts suspended installation, all the panels are suspended, and the design without supporting feet makes the same space more spacious to use. Its unique suspended structure demonstrates the simplicity and elegance of the bathroom, and makes the bathroom clean without dead ends and easy to maintain.

Application Airports, star hotels and other places

capable to adapt to unique irregular shape design

Scene picture:

capable to adapt to unique irregular shape design

Guangzhou Zhujiang New Town Shopping Plaza Guangzhou International Clothing Exhibition City Guangzhou Pazhou International Shopping Center No.1 Jinsha, Sihui City, Zhaoqing, Guangdong Province Guangzhou European City Life Shopping Mall Tianhe City Department Store, Beijing Road, Guangzhou Huizhou Rainbow Shopping Center Cambodia Diamond Twin Tower Philippines Nex Tower