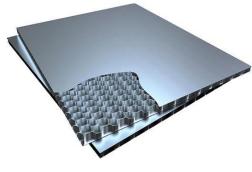

#### Excellent products

The Aluminum Honeyomb Core is composed of multilayer aluminum foil. Honeycomb is formed after fully expanded. Our aluminum honeycomb core has sharp and clear hole surface, and it is suitable for adhering to high grade panels as well as other purposes. At present, two types of product we mainly produced are micro aperture aluminum core and normal aluminum core.

#### DESCRIPTION

Material alloy 3003h18 or 5052h18 Aluminum Honeycomb supplied the range is da follows: - Expanded or unexpanded. -Full blocks or cut slices. - Perforated or unperforated.

W - Width D - Distance Between Cell T - Thickness  $L \mbox{ - Length node } C \mbox{ - Cell Size}$ 

#### STRUCTURE

Excellent products

L SPECIFCATION

Stainless steel Honeycomb Panel

T - Total Thickness D1 - Thickness of al skin (front! D2 - Thickness of al skin (reverse! C - Honeycomb Core

Core cell

B - Tcell Size S - Foil Thickness