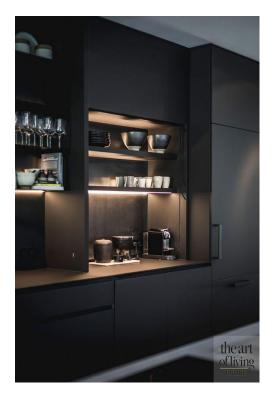

### **Indoor decorations**

210-40mm thick Stainless steel integrated wall panel.Over 200 color and texture selections to meet the requirements of the facade decoration.