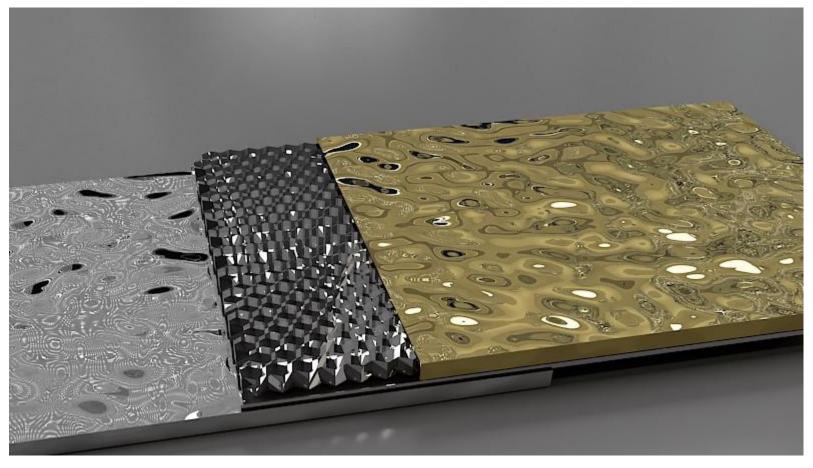

Stainless steel integrated wall panel

# Wall finishes.

Choose your materials

# Achieve your original design effect

# Wall finishes.

Choose your materials

Hammered in

Medium size hammer

Small size Hammer

Hammered out-Rgold

# Achieve your original design effect - color

# Wall finishes.

Choose your color