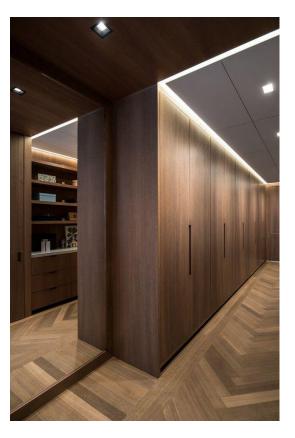

### **hotel furniture**

20-60mm thick Stainless steel integrated wall panel. Over 200 color and texture selections to meet the requirements of the ceiling and wall decoration.