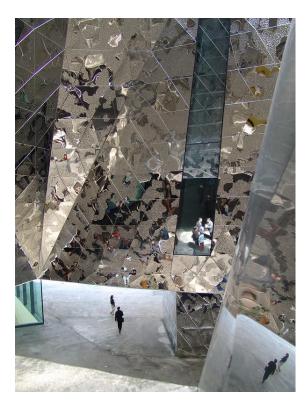

### Stainless steel Facade System

Project material: stainless steel integrated wall panel water wave pattern

Project area: 3000 square meters

Project effect: water wave feeling, Large area segmentation, full of design sense

Project period: 30 days, saving 30 days

Stainless steel integrated wall panels have proven its ultimate reliability worldwide

Useful, safe and mature technology, carbon consumption greatly reduced

### capable to adapt to unique irregular shape design

Professional reliability