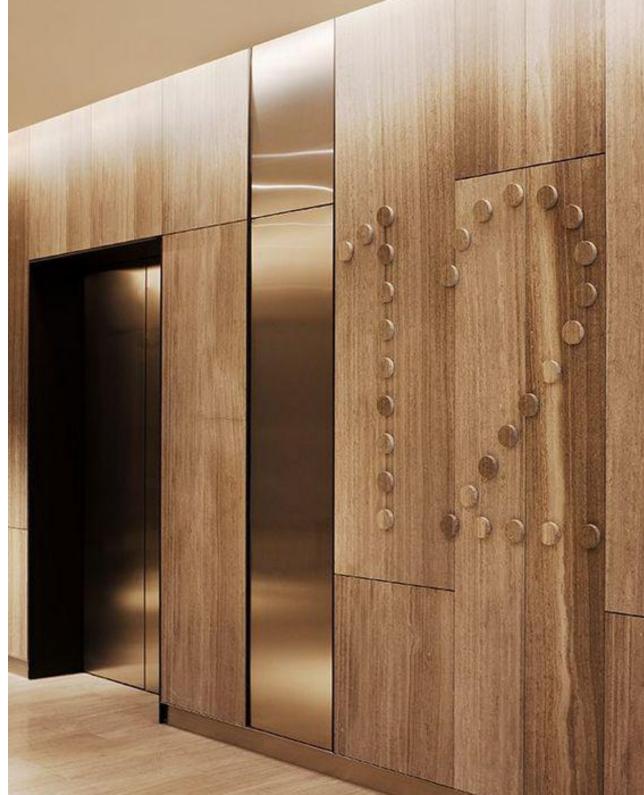

### **Elevator outer facade and room door**

10-30mm thick Stainless steel integrated wall panel. Over 200 color and texture selections to meet the requirements of the elevator facade decoration.