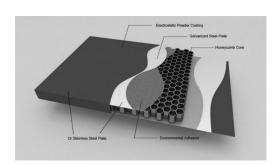

#### DEFINITION

The stainless steel honeycomb composite panel exterior wall is a high-level building decoration material used only in the aerospace industry in the past. The surface of the board is a stainless steel plate, and the middle layer is an aluminum foil honeycomb structure| (stainless steel honeycomb can also be used), which has excellent rigidity, and the metal curtain wall material is the best product. This product is widely used in modern architecture and decoration

#### STRUCTURE

Excellent products

L SPECIFCATION

Stainless steel Honeycomb Panel

T - Total Thickness D1 - Thickness of al skin (front! D2 - Thickness of al skin (reverse! C - Honeycomb Core

Core cell

B - Tcell Size S - Foil Thickness