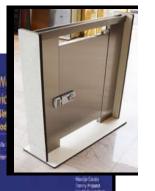

Stainless steel integrated wall panel

### Dear Designers,

We are pleased to share with you our specially developed designer support program, Stainless steel integrated wall panel. |It has developed aircraft interior materials into a decorative material suitable for global high-end buildings, so that you can more easily and smoothly complete the design and decoration works, thus helping you to enhance your popularity in the industry. your design expertise together with our new materials makes us a successful combination.