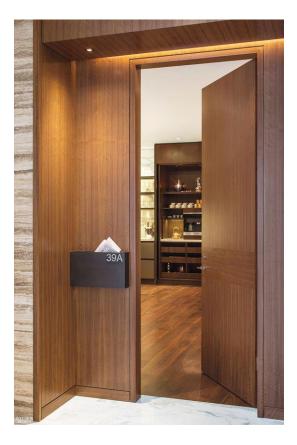

### Hotel room door

30-100mm thick Stainless steel integrated wall panel. Over 200 color and texture selections to meet the requirements of the escalator decoration.