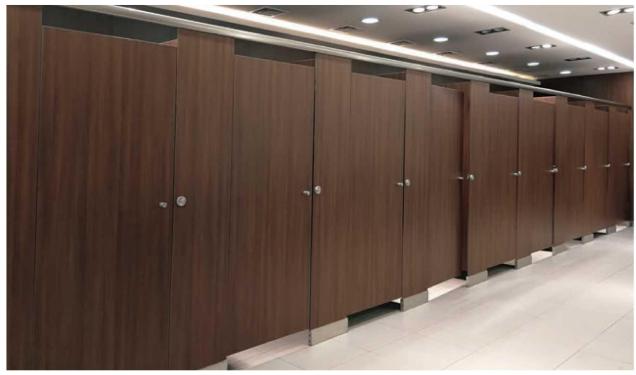

### bathroom partition and door

20-60mm thick Stainless steel integrated wall panel. Over 200 color and texture selections to meet the requirements of the elevator facade decoration.

### Hotel room door

30-100mm thick Stainless steel integrated wall panel. Over 200 color and texture selections to meet the requirements of the escalator decoration.