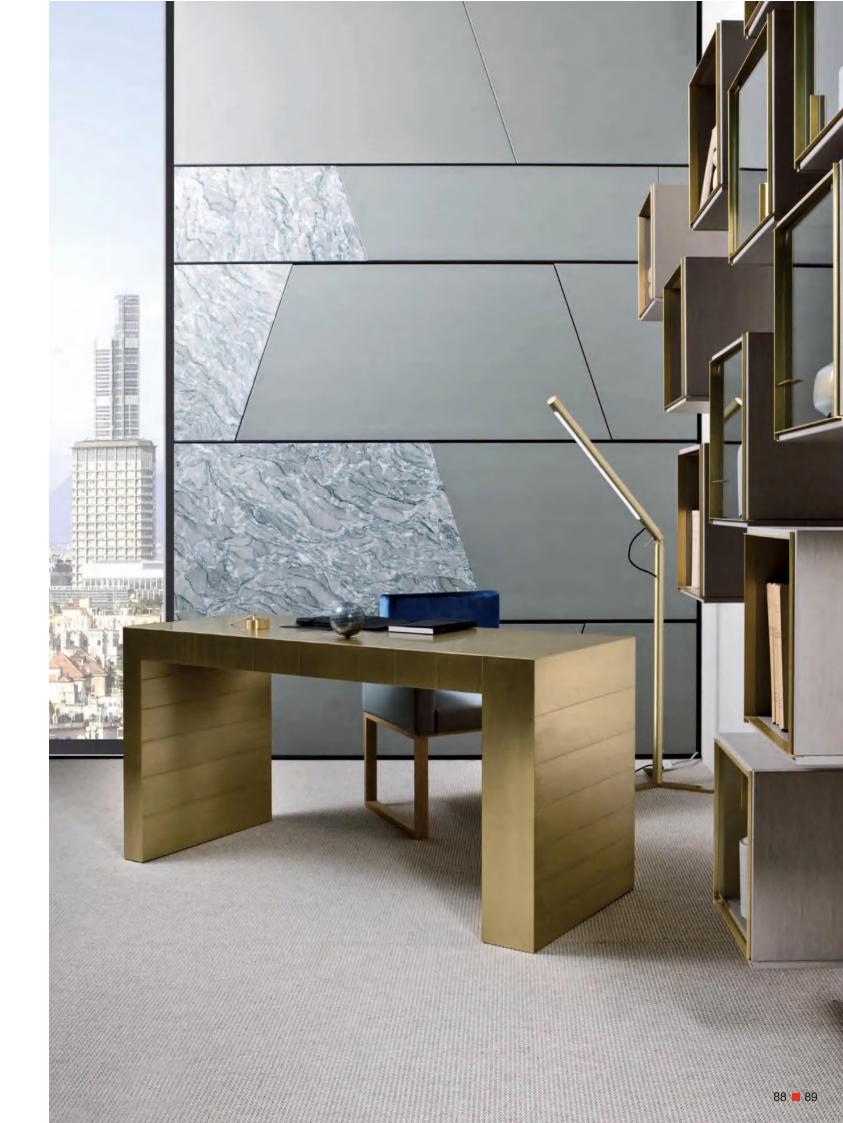

# Stainless steel Lamp

One-stop solution for your stainless steel projects

### Dark Light

\_Hanging lamp with concentric satin brass rings, central lighting body and adjustable steel cables. It is a reinterpretation of some office lamps commonly called "darklight" with an innovative approach.

\_The optical effect of Dark Light is fascinating because the light source is not visible from a distance and, only by approaching, the light is revealed through the reflector, creating a concentrated intensity directly under the lamp.