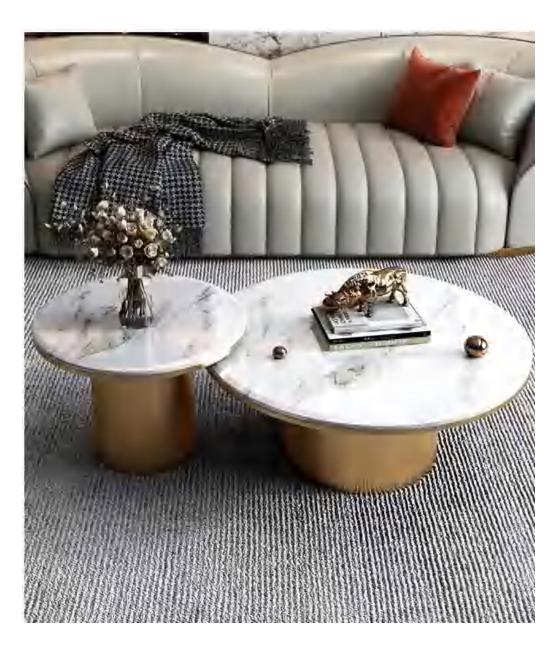

### Stainless steel coffee table

One-stop solution for your stainless steel projects

Thanks to the expertise acquired over the years and the cutting-edge machinery, Crazy Metal carries out metal welding operations according to the specific needs of the customer. In particular, it carries out TIG, MIG, MAG, OXYACETYLENE, brazing welding.
Each type of welding takes place through different procedures and with the use of specific machinery. For each field of application, Crazy Metal provides a careful evaluation to define the most suitable type of welding.