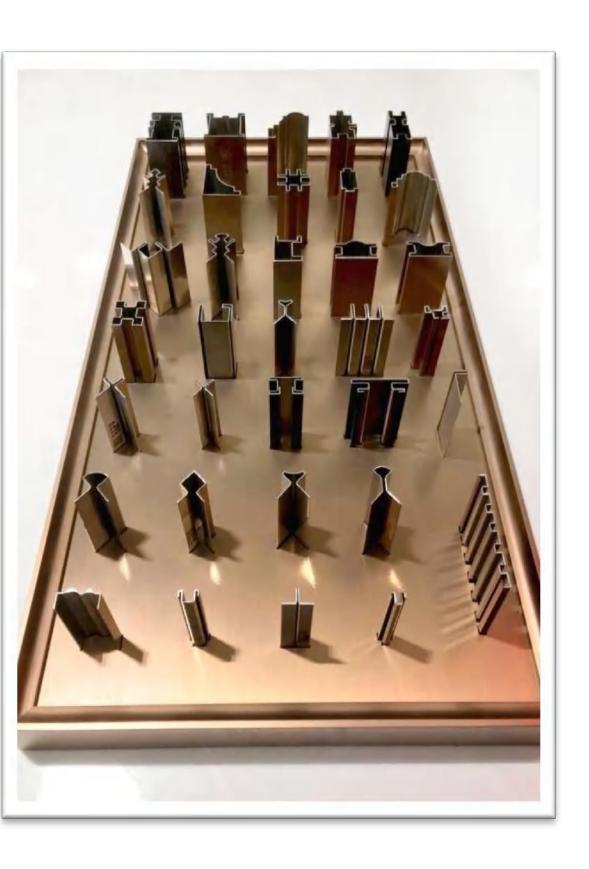

## Stainless steel Door frame

One-stop solution for your stainless steel projects

Stainless steel surface inspection method: Be sure to check carefully and observe whether there is any color difference on the surface, whether the coloring is uniform, whether the color is pure, whether there are defects such as scratches, peeling, blisters, and water marks. Especially titanium, mirror and so on. Good quality mirror effect, without any grinding head and horseshoe marks on the surface, the mirror brightness is relatively high.

#### Stainless steel Trim

One-stop solution for your stainless steel projects