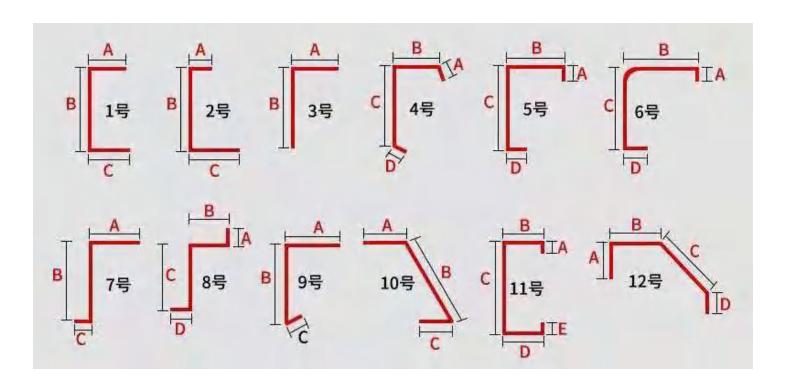

## Stainless steel Door frame

One-stop solution for your stainless steel projects

Stainless steel surface inspection method: Be sure to check carefully and observe whether there is any color difference on the surface, whether the coloring is uniform, whether the color is pure, whether there are defects such as scratches, peeling, blisters, and water marks. Especially titanium, mirror and so on. Good quality mirror effect, without any grinding head and horseshoe marks on the surface, the mirror brightness is relatively high.

#### Stainless steel Trim

One-stop solution for your stainless steel projects

# Color option

Crazy Metal, an innovative enterprise specializing in the production of decorative stainless steel materials. Since 2009, the research and development of stainless steel decorative trim has been carried out. The newly designed decorative trim have obtained many national patents such as "utility model patents" and "appearance design patents". It is exported to the United States, Spain, Italy and other European countries, and exported to the Middle East, Africa and other countries. It is well received by domestic and foreign distributors, agents and customers.

1S: Silver Shiny

2S: Gold Shiny

3S: Rose Gold Shiny

4S: Black Shiny

1B: Silver Brushed

2B: Gold Brushed

3B: Rose Gold Brushed

4B: Black Brushed