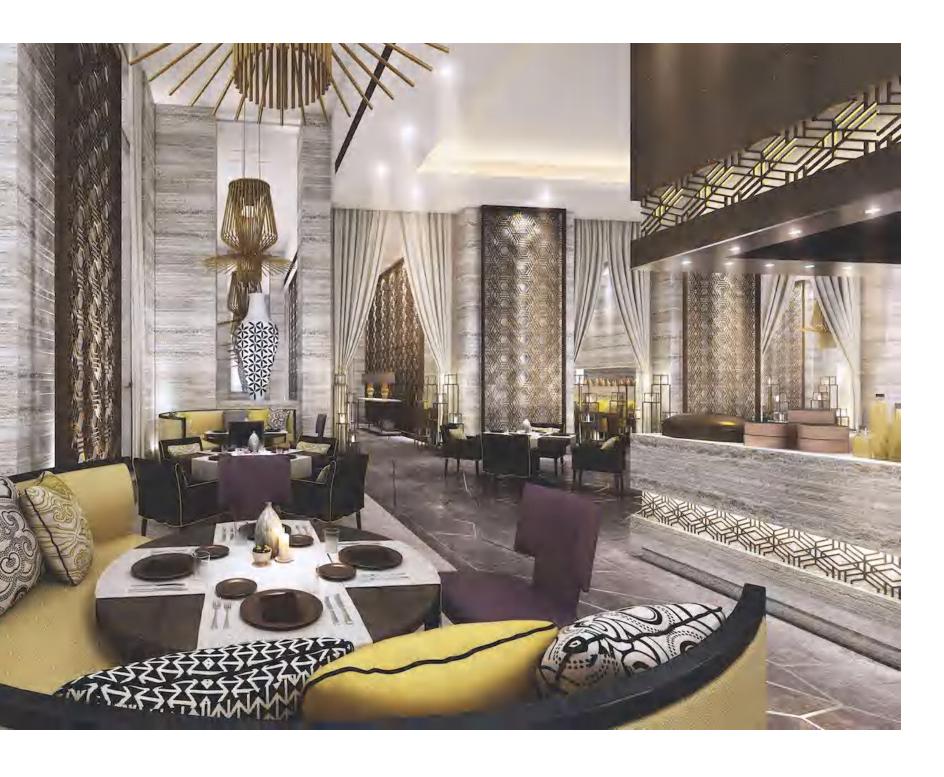

Macau Wynn Decoration Project location: Macau Project area: 2000m2

Main material: titanium mirror stainless steel, rose gold brushed stainless steel, bronze brushed stainless steel
Project introduction: After preliminary research on Macau casinos, Crazy Metal provided customers optimized metal decorations according to the requirements of the casinos. The metal parts of the entire project are made of titanium mirror stainless steel. Various metal personalized pattern designs present meticulous entrepreneurial spirit, interpret superb new products, and create an elegant and comfortable modern space.
Cooperative products: stainless steel screens, stainless steel doors, stainless steel door covers, stainless steel handles
Case effect: The project was completed ahead of schedule, Crazy Metal saved the customer a lot of time and gained the customer's satisfaction.