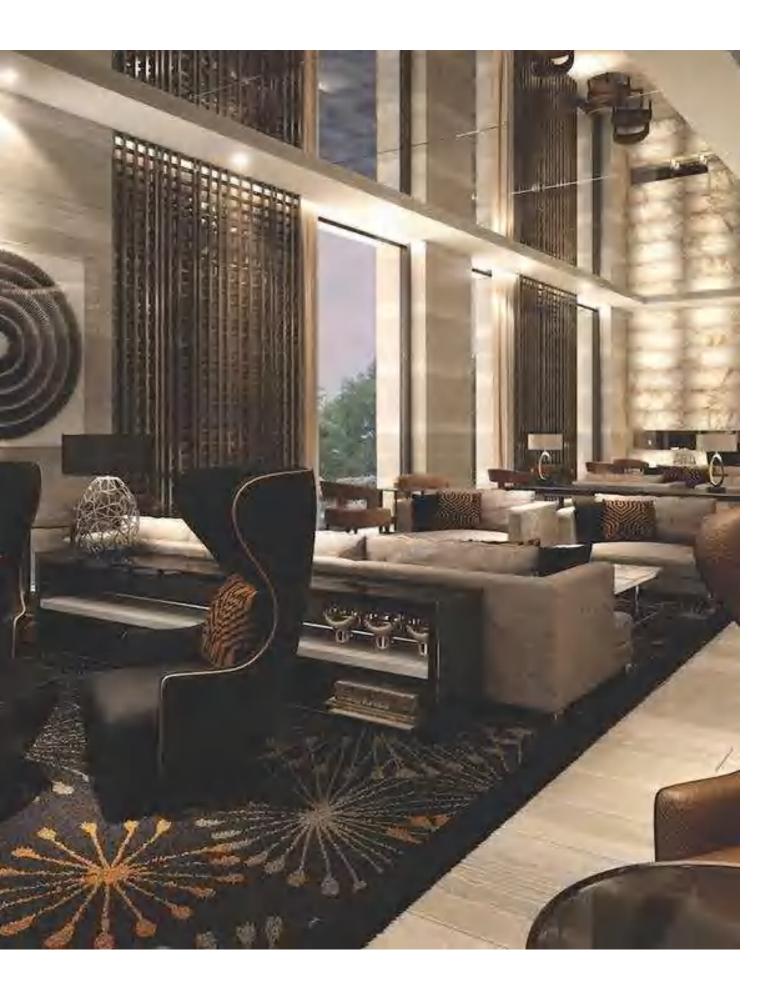

### Stainless steel screen

One-stop solution for your stainless steel projects

Fairmont Riyadh, Saudi Arabia Project location: Saudi Arabia Project area: 150,000 square Project area: 150,000 square meters
Main material: rose gold stainless steel, bronze brushed stainless steel
In July 2012, Crazy Metal designed stainless steel mesh partitions for the six-star Fairmont Hotel in Riyadh, Saudi Arabia. Length and height are 1390\*2149mm.
Crazy Metal provides customers with a complete set of partition solutions according to their demanding requirements. The details of the screen determine the grade of the partition. With high-quality materials and exquisite handwork, Crazy Metal uses its professionalism to create a set of exquisite partitions, giving designers and customers a satisfactory presentation. The combination of the partition and the glass background wall demonstrates the magnificence of the star hotel. Cooperative products: stainless steel screens, stainless steel lines, stainless steel elevators meters

Farimont hotel in Riyadh

Farimont hotel in Riyadh

Sukosol Hotel Thailand Project location: Thailand Project area: 2200 square meters Main material: mirror stainless steel

In July 2013, Crazy Metal produced stainless steel screens in the hotel for Sukosol Hotel in Thailand. The length and height are 1000 by 6000mm. Crazy Metal follows up customer design plans and strictly implements customer requirements. With high-end materials, exquisite cutting, and perfect detail processing, the designer's concept is realized to the greatest extent. Super high flatness, perfect mirror effect, the screen produced by CRAZY METAL enhances the consistency of the hotel style.