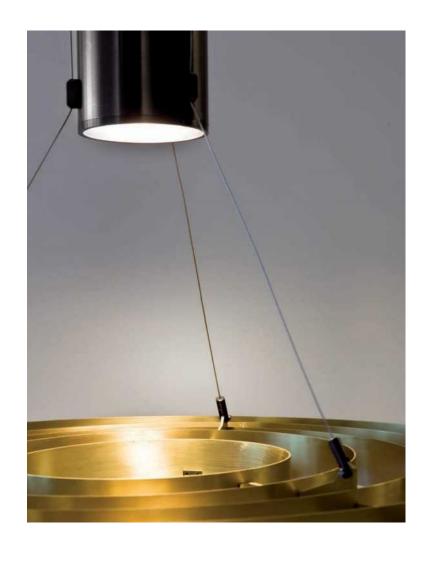

### Dark Light

\_Hanging lamp with concentric satin brass rings, central lighting body and adjustable steel cables. It is a reinterpretation of some office lamps commonly called "darklight" with an innovative approach.

\_The optical effect of Dark Light is fascinating because the light source is not visible from a distance and, only by approaching, the light is revealed through the reflector, creating a concentrated intensity directly under the lamp.