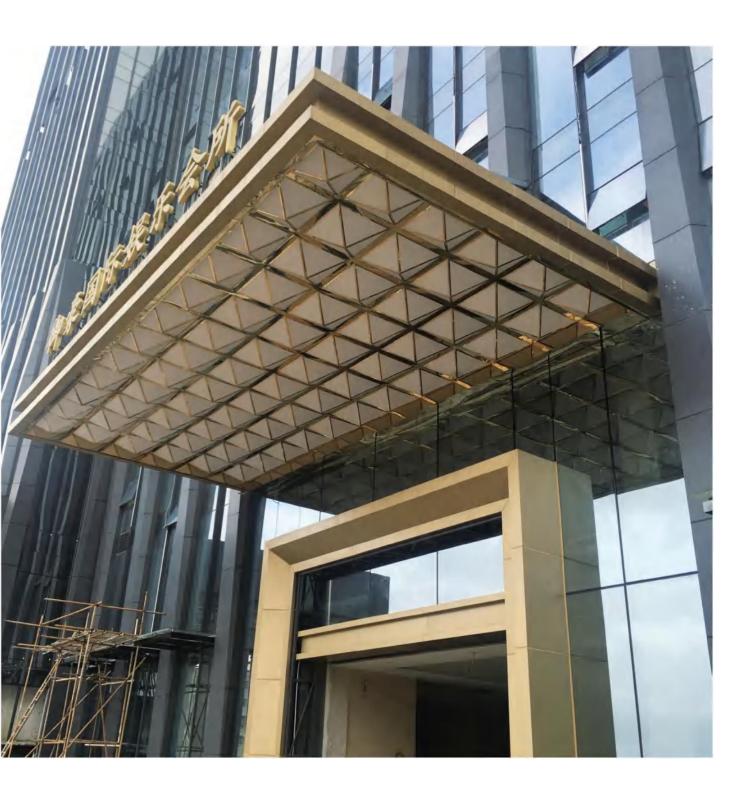

China-Europe Railway Transport l.

Shenzhen Nan'ao
Marriott Hotel
Project location:
Shenzhen Nan'ao
Project area: 30000
square meters
Main material:
stainless steel wall
panel, stainless steel
honeycomb panel,
stainless steel column
Shenzhen Marriott
Hotel Kaisa sits on
Jinsha Bay, one of the
"Eight Coasts of
China"
Crazy Metal
participated in the
stainless steel
decoration project.
The amount of
stainless steel used
was 360 tons, which
was Crazy Metal's
largest project in
2015.
Among them, the
outdoor pavilion was
made of electroplated
gold stainless steel,
which is luxurious.
The project lasted 8
months