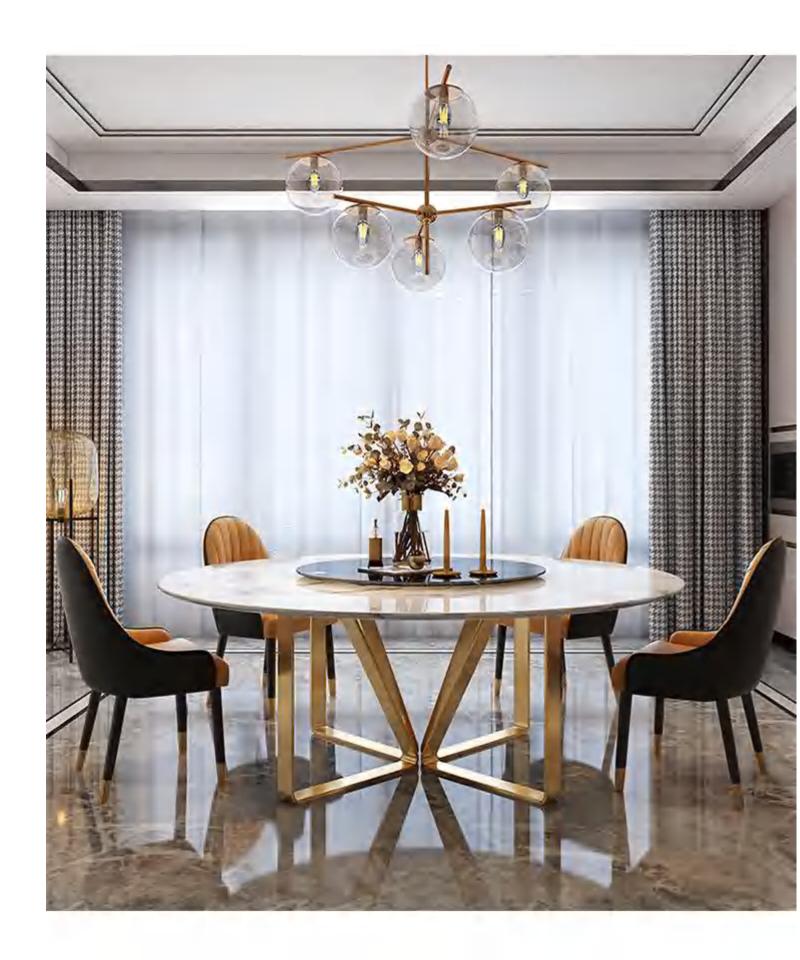

### Stainless steel coffee table

One-stop solution for your stainless steel projects

Thanks to the expertise acquired over the years and the cutting-edge machinery, Crazy Metal carries out metal welding operations according to the specific needs of the customer. In particular, it carries out TIG, MIG, MAG, OXYACETYLENE, brazing welding.
Each type of welding takes place through different procedures and with the use of specific machinery. For each field of application, Crazy Metal provides a careful evaluation to define the most suitable type of welding.