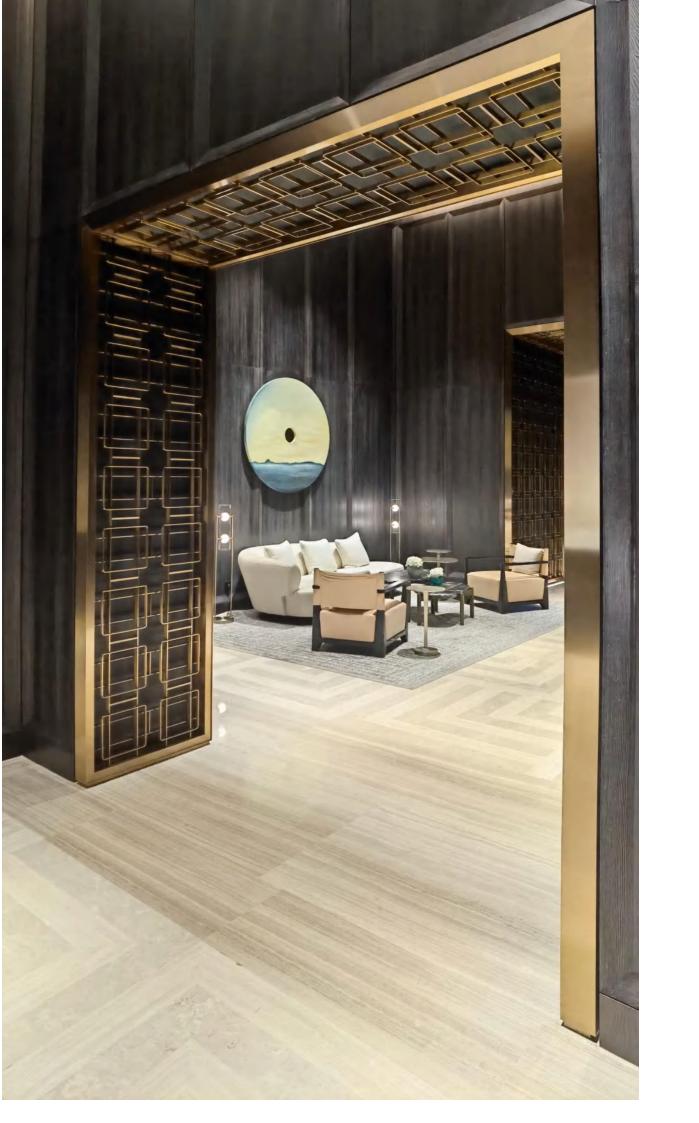

Macau Wynn Decoration Project location: Macau Project area: 2000m2

Main material: titanium mirror stainless steel, rose gold brushed stainless steel, bronze brushed stainless steel
Project introduction: After preliminary research on Macau casinos, Crazy Metal provided customers optimized metal decorations according to the requirements of the casinos. The metal parts of the entire project are made of titanium mirror stainless steel. Various metal personalized pattern designs present meticulous entrepreneurial spirit, interpret superb new products, and create an elegant and comfortable modern space.
Cooperative products: stainless steel screens, stainless steel doors, stainless steel door covers, stainless steel handles
Case effect: The project was completed ahead of schedule, Crazy Metal saved the customer a lot of time and gained the customer's satisfaction.