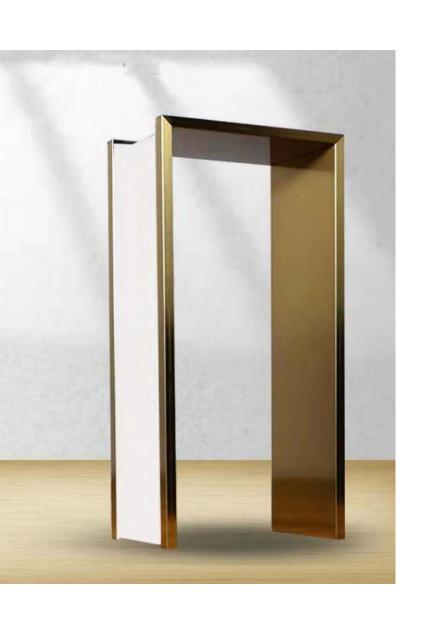

## Stainless steel Door frame

One-stop solution for your stainless steel projects

Stainless steel surface inspection method: Be sure to check carefully and observe whether there is any color difference on the surface, whether the coloring is uniform, whether the color is pure, whether there are defects such as scratches, peeling, blisters, and water marks. Especially titanium, mirror and so on. Good quality mirror effect, without any grinding head and horseshoe marks on the surface, the mirror brightness is relatively high.