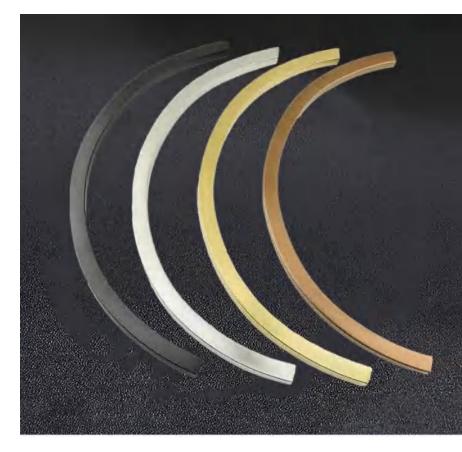

# Color option

Crazy Metal, an innovative enterprise specializing in the production of decorative stainless steel materials. Since 2009, the research and development of stainless steel decorative trim has been carried out. The newly designed decorative trim have obtained many national patents such as "utility model patents" and "appearance design patents". It is exported to the United States, Spain, Italy and other European countries, and exported to the Middle East, Africa and other countries. It is well received by domestic and foreign distributors, agents and customers.

1S: Silver Shiny

2S: Gold Shiny

3S: Rose Gold Shiny

4S: Black Shiny

1B: Silver Brushed

2B: Gold Brushed

3B: Rose Gold Brushed

4B: Black Brushed