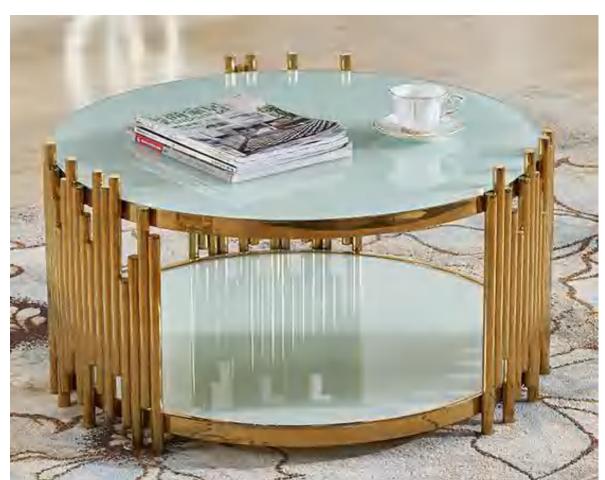

### Stainless steel coffee table

One-stop solution for your stainless steel projects

Thanks to the expertise acquired over the years and the cutting-edge machinery, Crazy Metal carries out metal welding operations according to the specific needs of the customer. In particular, it carries out TIG, MIG, MAG, OXYACETYLENE, brazing welding.
Each type of welding takes place through different procedures and with the use of specific machinery. For each field of application, Crazy Metal provides a careful evaluation to define the most suitable type of welding.