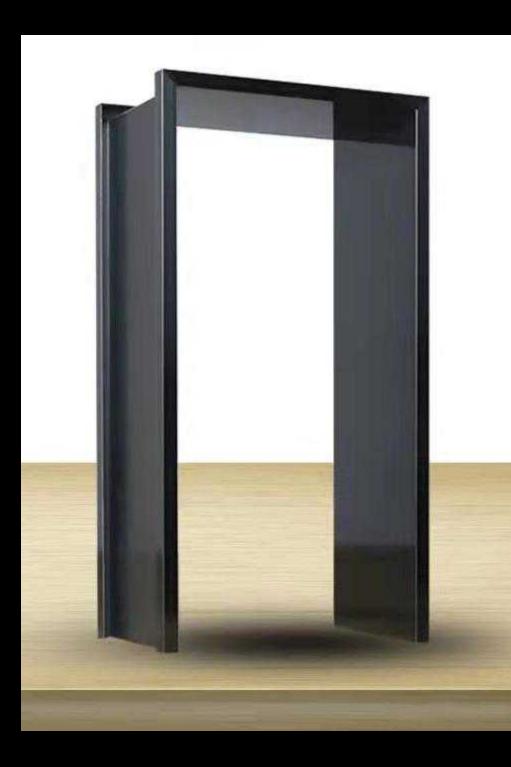

## Stainless steel Door frame

One-stop solution for your stainless steel projects

Stainless steel surface inspection method: Be sure to check carefully and observe whether there is any color difference on the surface, whether the coloring is uniform, whether the color is pure, whether there are defects such as scratches, peeling, blisters, and water marks. Especially titanium, mirror and so on. Good quality mirror effect, without any grinding head and horseshoe marks on the surface, the mirror brightness is relatively high.