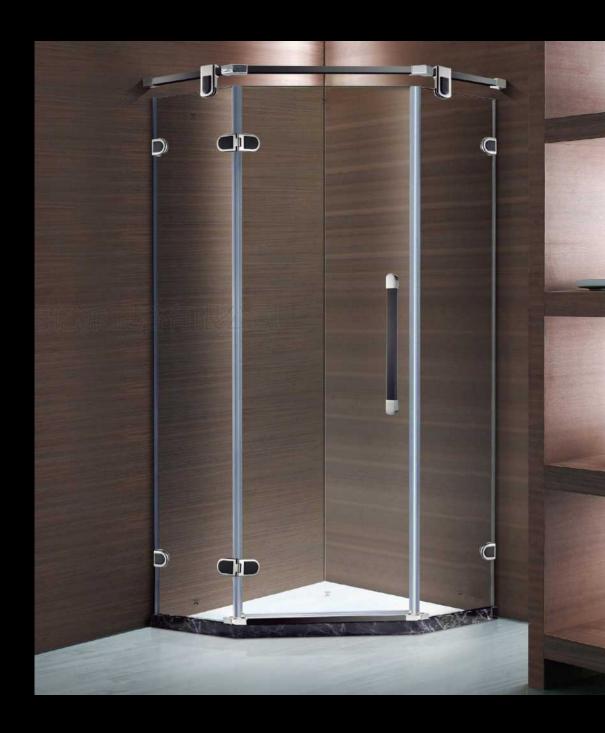

### Stainless steel Shower Room Set

One-stop solution for your stainless steel projects

Crazy Metal, an innovative enterprise specializing in the production of stainless steel decorative materials. In 2014, the research and development of stainless steel shower room began. The newly designed integral shower room has obtained a number of national patents such as "utility model patents" and "appearance design patents".

The main markets are the United States, China, Thailand, the Middle East, Africa and other countries. Well received by customers at home and abroad.