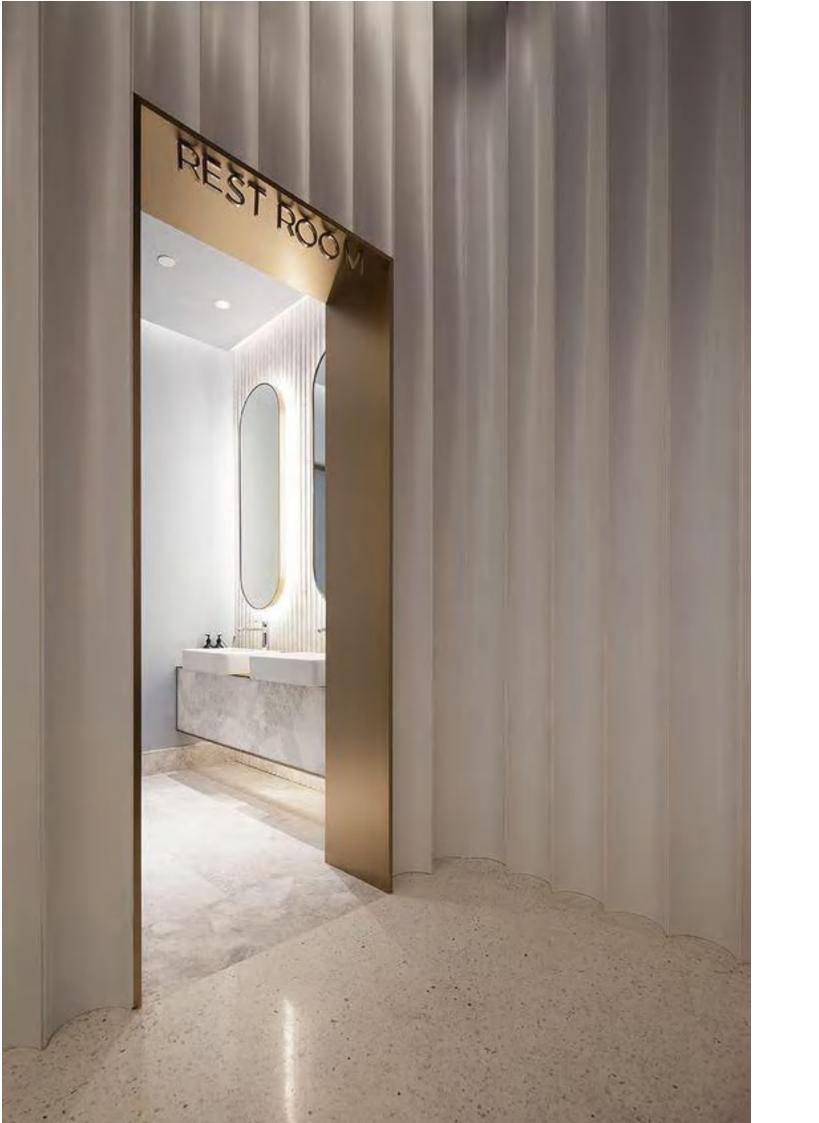

## Stainless steel Door frame

One-stop solution for your stainless steel projects

Stainless steel surface inspection method: Be sure to check carefully and observe whether there is any color difference on the surface, whether the coloring is uniform, whether the color is pure, whether there are defects such as scratches, peeling, blisters, and water marks. Especially titanium, mirror and so on. Good quality mirror effect, without any grinding head and horseshoe marks on the surface, the mirror brightness is relatively high.