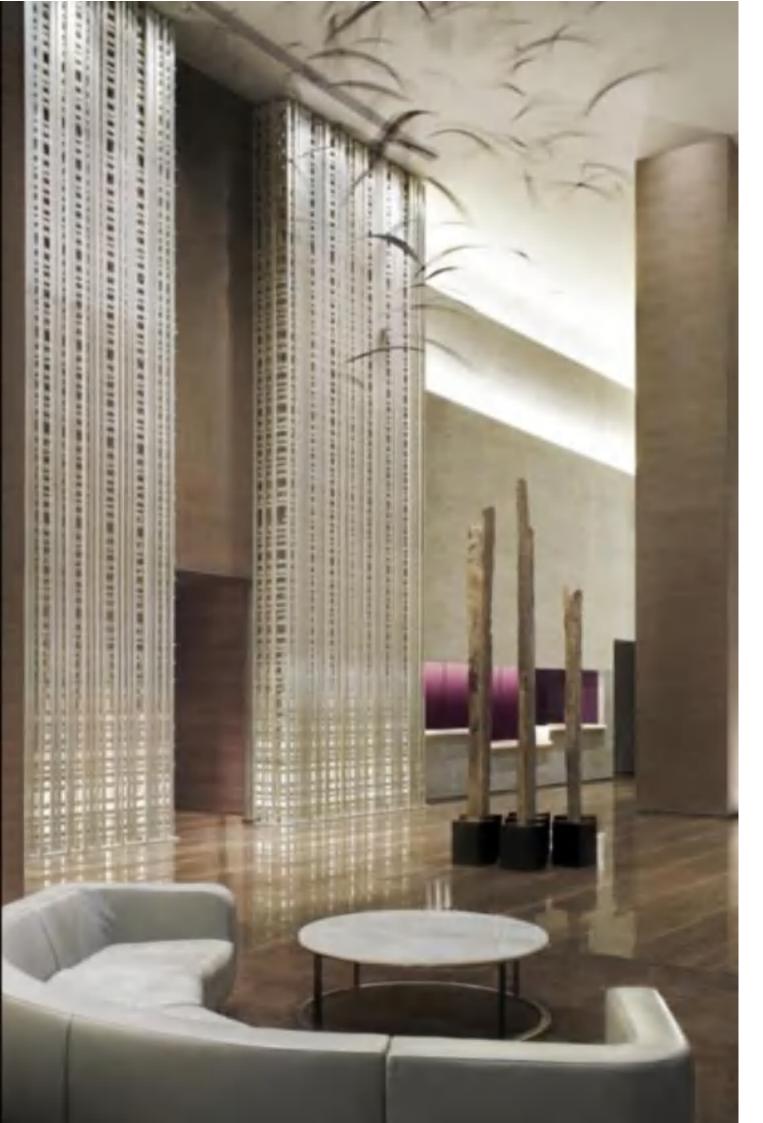

### Stainless steel screen

One-stop solution for your stainless steel projects

Fairmont Riyadh, Saudi Arabia Project location: Saudi Arabia Project area: 150,000 square Project area: 150,000 square meters
Main material: rose gold stainless steel, bronze brushed stainless steel
In July 2012, Crazy Metal designed stainless steel mesh partitions for the six-star Fairmont Hotel in Riyadh, Saudi Arabia. Length and height are 1390\*2149mm.
Crazy Metal provides customers with a complete set of partition solutions according to their demanding requirements. The details of the screen determine the grade of the partition. With high-quality materials and exquisite handwork, Crazy Metal uses its professionalism to create a set of exquisite partitions, giving designers and customers a satisfactory presentation. The combination of the partition and the glass background wall demonstrates the magnificence of the star hotel. Cooperative products: stainless steel screens, stainless steel lines, stainless steel elevators meters

Farimont hotel in Riyadh

Farimont hotel in Riyadh

Sukosol Hotel Thailand Project location: Thailand Project area: 2200 square meters Main material: mirror stainless steel

In July 2013, Crazy Metal produced stainless steel screens in the hotel for Sukosol Hotel in Thailand. The length and height are 1000 by 6000mm. Crazy Metal follows up customer design plans and strictly implements customer requirements. With high-end materials, exquisite cutting, and perfect detail processing, the designer's concept is realized to the greatest extent. Super high flatness, perfect mirror effect, the screen produced by CRAZY METAL enhances the consistency of the hotel style.