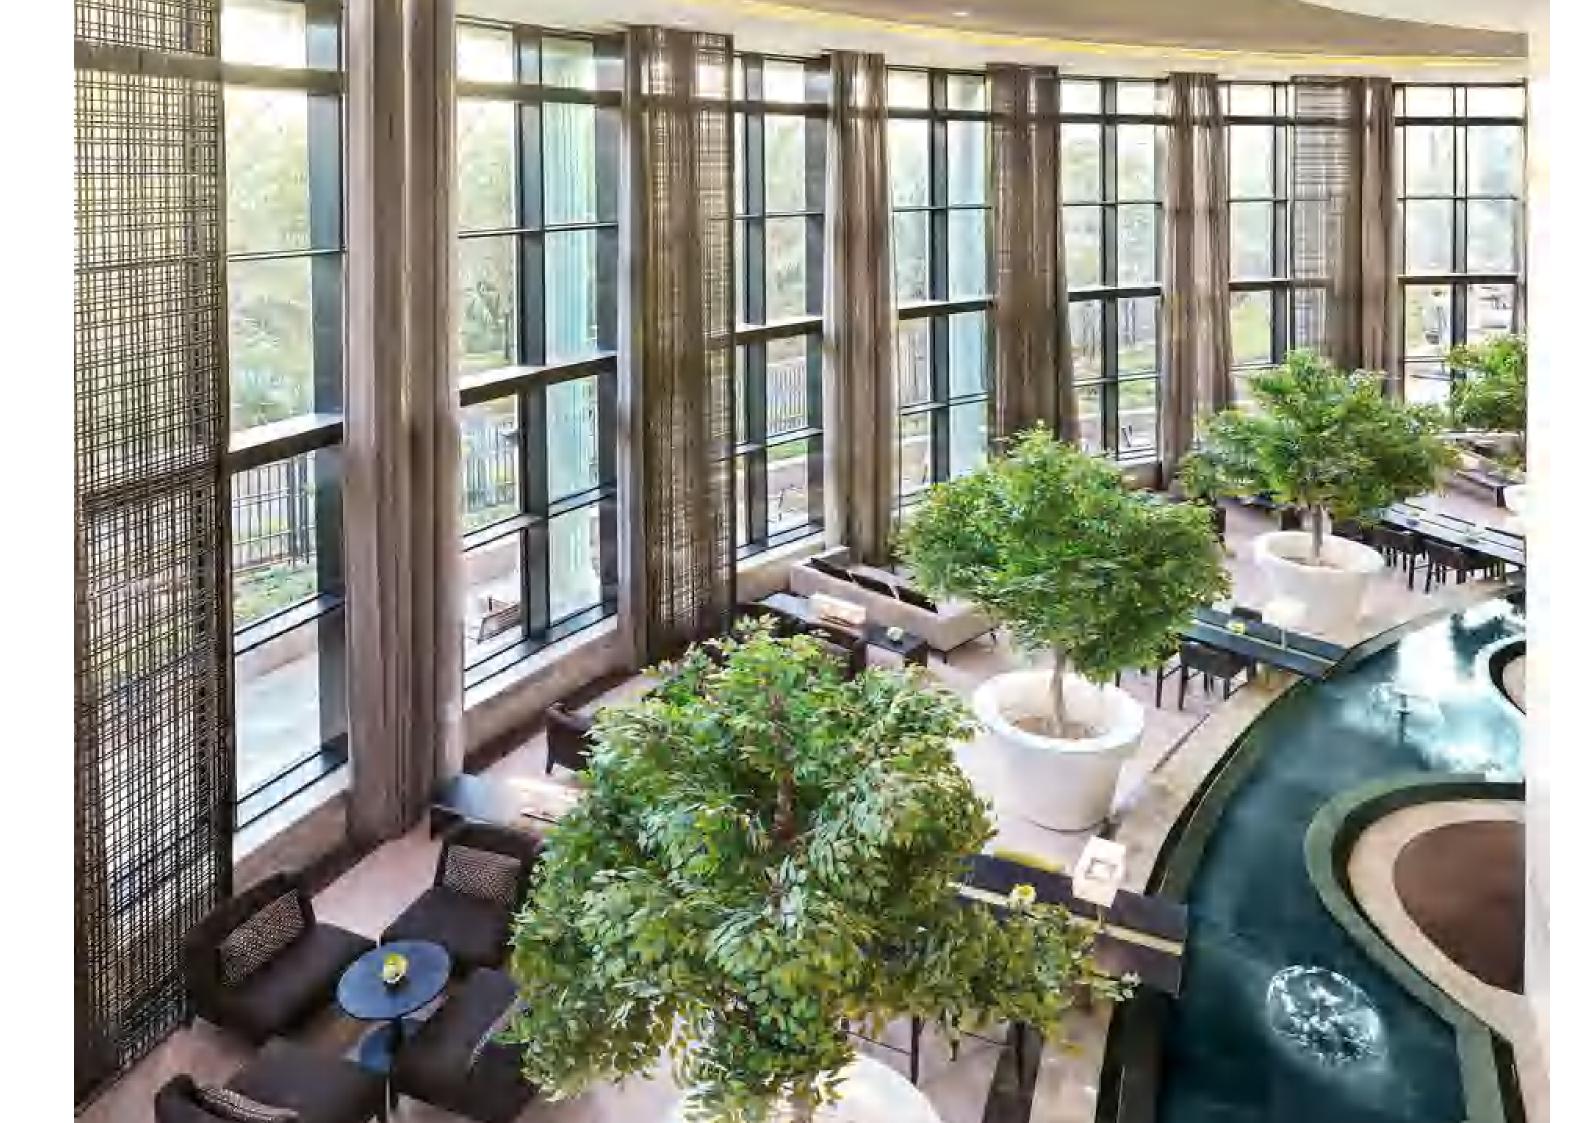

China-Europe Railway Transport l.

Shenzhen Nan'ao
Marriott Hotel
Project location:
Shenzhen Nan'ao
Project area: 30000
square meters
Main material:
stainless steel wall
panel, stainless steel
honeycomb panel,
stainless steel column
Shenzhen Marriott
Hotel Kaisa sits on
Jinsha Bay, one of the
"Eight Coasts of
China"
Crazy Metal
participated in the
stainless steel
decoration project.
The amount of
stainless steel used
was 360 tons, which
was Crazy Metal's
largest project in
2015.
Among them, the
outdoor pavilion was
made of electroplated
gold stainless steel,
which is luxurious.
The project lasted 8
months