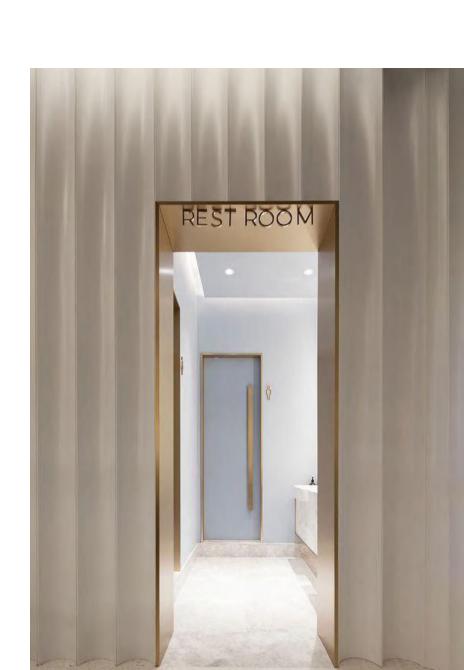

## Stainless steel Door frame

One-stop solution for your stainless steel projects

Stainless steel surface inspection method: Be sure to check carefully and observe whether there is any color difference on the surface, whether the coloring is uniform, whether the color is pure, whether there are defects such as scratches, peeling, blisters, and water marks. Especially titanium, mirror and so on. Good quality mirror effect, without any grinding head and horseshoe marks on the surface, the mirror brightness is relatively high.