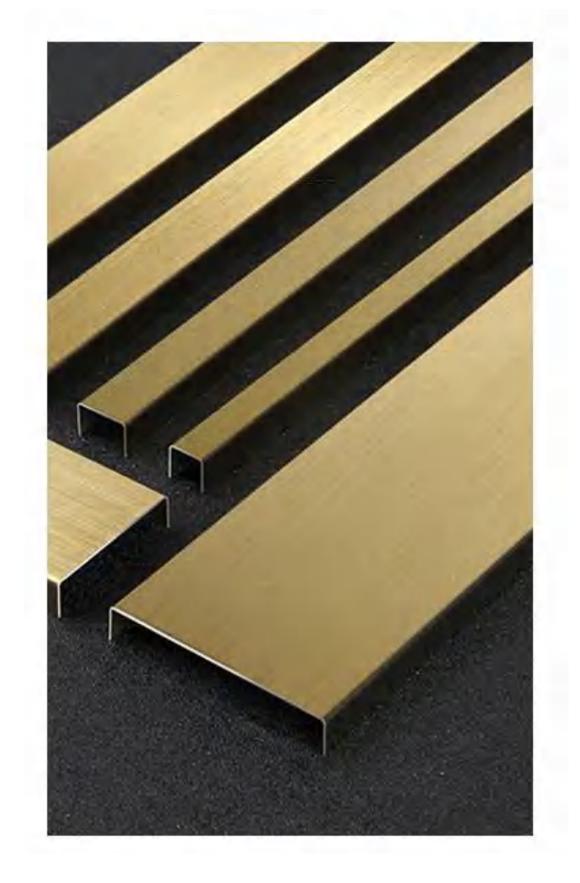

# Color option

Crazy Metal, an innovative enterprise specializing in the production of decorative stainless steel materials. Since 2009, the research and development of stainless steel decorative trim has been carried out. The newly designed decorative trim have obtained many national patents such as "utility model patents" and "appearance design patents". It is exported to the United States, Spain, Italy and other European countries, and exported to the Middle East, Africa and other countries. It is well received by domestic and foreign distributors, agents and customers.

1S: Silver Shiny

2S: Gold Shiny

3S: Rose Gold Shiny

4S: Black Shiny

1B: Silver Brushed

2B: Gold Brushed

3B: Rose Gold Brushed

4B: Black Brushed

#### Stainless Steel 304/316 fl fi304/316

| ART. H <sup>a</sup> | Width ?度(mm) | Lengthfi度 mm) | Thickness厚度 (mm) | Colorë%                                                                     | Remark?K                                   |
|---------------------|--------------|---------------|------------------|-----------------------------------------------------------------------------|--------------------------------------------|
| SB041-12. 5W        | 12.5         | 2440          | 0. 8, 1. 0       | 1S, 2S, 3S, 4S,<br>1B, 2B, 3B, 4B<br>Color option<br>refer to P2.<br>\$ P 2 | Sizes can be<br>customized.<br>flfl fififi |

#### Stainless Steel 304/316 fl fi304/316

| ART. Hª   | Width渡 (mm) | Lengthfi度 mm) | Thickness厚度 (mm) | Colorë%                                                                     | Remark?K                                   |
|-----------|-------------|---------------|------------------|-----------------------------------------------------------------------------|--------------------------------------------|
| SB043-25W | 12          | 2440          | 0. 8, 1. 0       | 1S, 2S, 3S, 4S,<br>1B, 2B, 3B, 4B<br>Color option<br>refer to P2.<br>\$ P 2 | Sizes can be<br>customized.<br>flfl fififi |