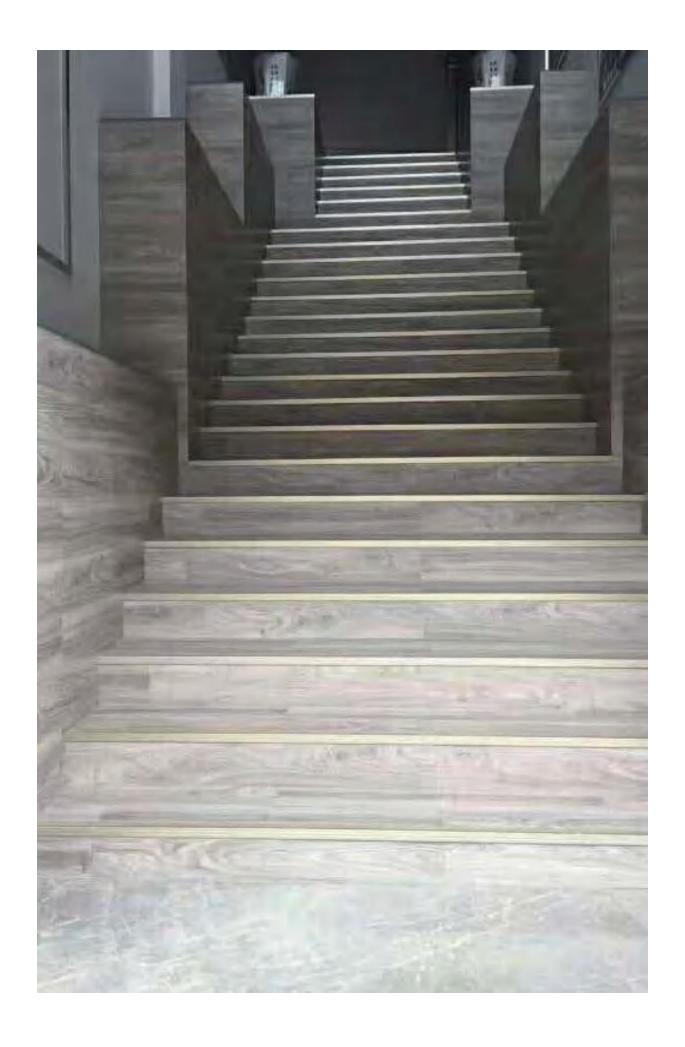

General Contracting for German Clients
Crazy Metal produces
130,000 meters of stainless steel decorative strips
The length tolerance per meter is within +/0.1 mm, and the straightness tolerance is within +/- 0.1 degree.
Material meets German standards.
Exports comply with EU standards.