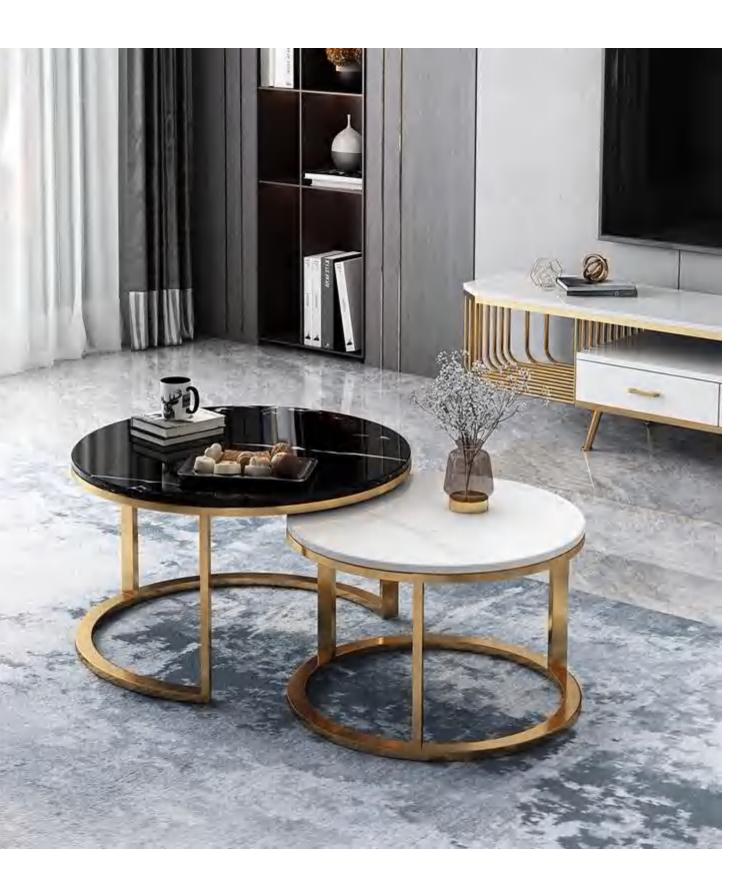

### Stainless steel coffee table

One-stop solution for your stainless steel projects

Thanks to the expertise acquired over the years and the cutting-edge machinery, Crazy Metal carries out metal welding operations according to the specific needs of the customer. In particular, it carries out TIG, MIG, MAG, OXYACETYLENE, brazing welding.
Each type of welding takes place through different procedures and with the use of specific machinery. For each field of application, Crazy Metal provides a careful evaluation to define the most suitable type of welding.