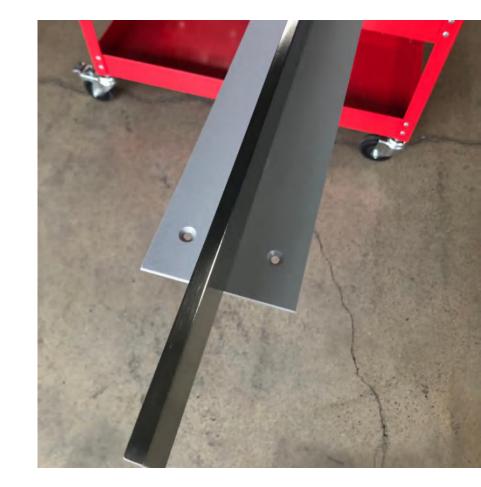

stella@crzmetal.com adele@crametal.com

www.crzmetal.com

in P

Crazy Metal combines 20 years of experience in stainless steel processing, coupled with the desire for continuous improvement of products and production processes, and developed a unique processing technology: CIMO METALFOLDING. This technology can create exquisite and clean stainless steel products with absolute attention to detail to achieve an impeccable final result: boxes and structures without screws and pins, as if they were natural movements supported by materials. The object is aimed at the refined and demanding market, combining technical and aesthetic qualities.

The folding process involves making V-shaped cuts in the metal plate, which are in contact with the vertices of the cuts. The plate is then milled and bent to obtain a sharp edge, usually 90°. The product is finished with extremely high precision without any mechanical joints.