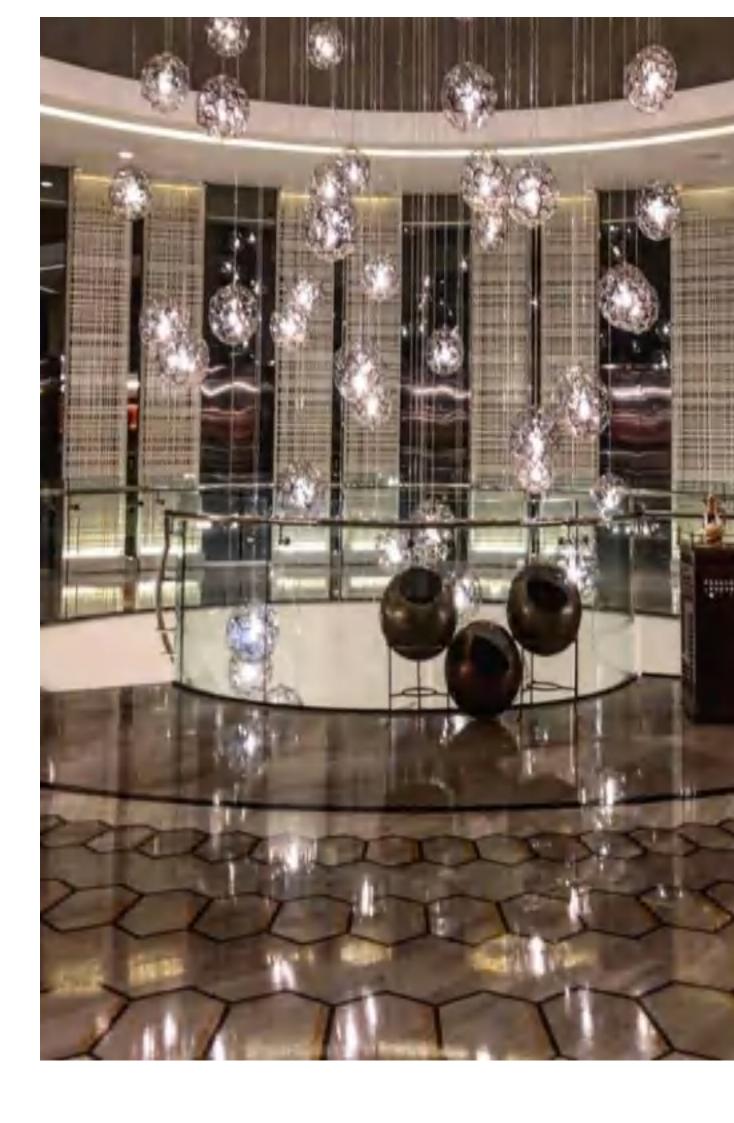

China-Europe Railway Transport l.

Shenzhen Nan'ao
Marriott Hotel
Project location:
Shenzhen Nan'ao
Project area: 30000
square meters
Main material:
stainless steel wall
panel, stainless steel
honeycomb panel,
stainless steel column
Shenzhen Marriott
Hotel Kaisa sits on
Jinsha Bay, one of the
"Eight Coasts of
China"
Crazy Metal
participated in the
stainless steel
decoration project.
The amount of
stainless steel used
was 360 tons, which
was Crazy Metal's
largest project in
2015.
Among them, the
outdoor pavilion was
made of electroplated
gold stainless steel,
which is luxurious.
The project lasted 8
months

Waldorf Astoria Thailand Project location: Thailand

Project area: 150,000 square meters Main material: rose gold stainless steel, bronze brushed stainless steel

In July 2016, Crazy Metal produced stainless steel partition for the six-star Waldorf Astoria Hotel in Thailand. Length and height are 1390\*2149mm. According to customers' demanding requirements, Crazy Metal provides customers with a complete set solutions, details decide the quality. With high-quality materials and exquisite handwork, Crazy Metal uses its own professionalism to create a set of exquisite partrition, giving designers and customers a satisfactory finished product. The combination of the partrition and the glass background wall shows the momentum of a 6 stars hotel.

Cooperative products: stainless steel screens, stainless steel background walls, stainless steel lines,

stainless steel elevator plates

Case effect: Strict management of the production of brushed mirror stainless steel plates, including: raw materials, basic processing, production and installation, surface layer paste installation, finished product protection, etc., to ensure that the finished product meets the customer's high requirements. The hotel presents a luxurious and atmospheric space, The stainless steel decoration is in harmony with the atmosphere of the hotel.