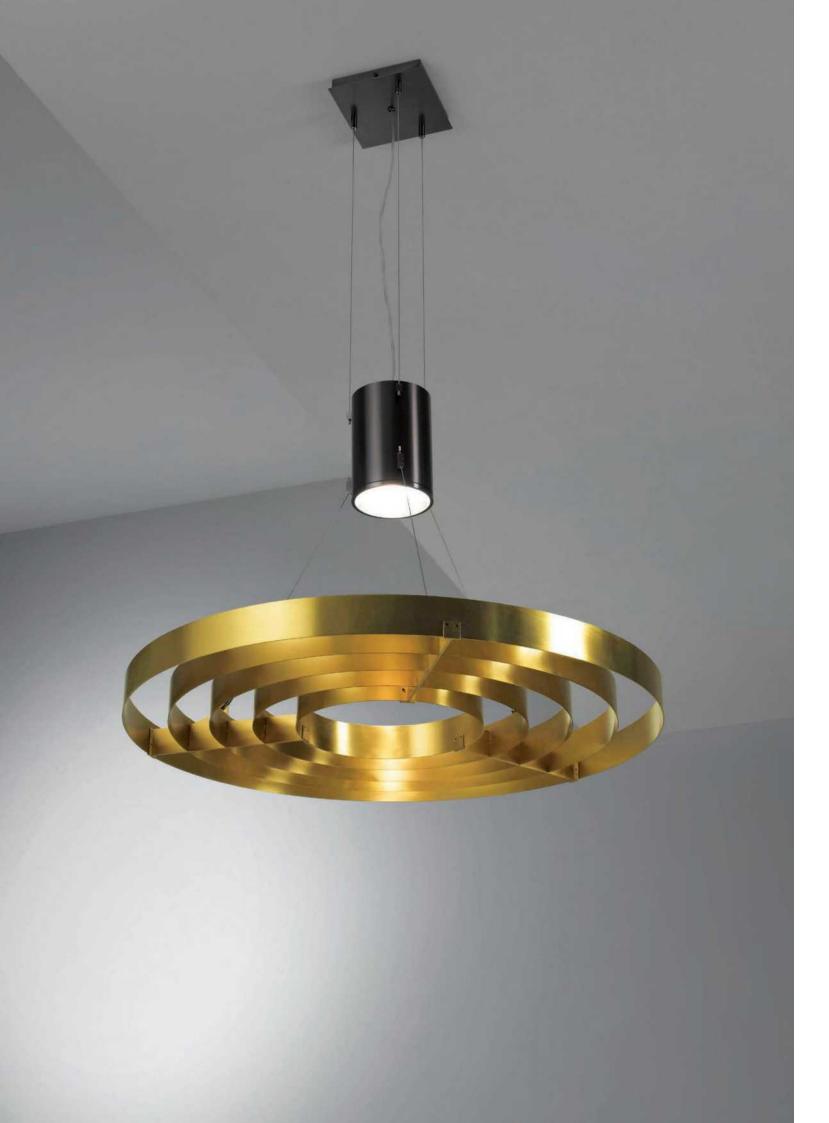

### Dark Light

\_Hanging lamp with concentric satin brass rings, central lighting body and adjustable steel cables. It is a reinterpretation of some office lamps commonly called "darklight" with an innovative approach.

\_The optical effect of Dark Light is fascinating because the light source is not visible from a distance and, only by approaching, the light is revealed through the reflector, creating a concentrated intensity directly under the lamp.