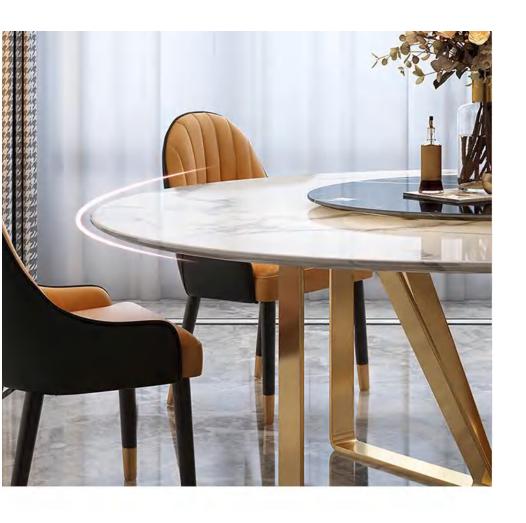

### Stainless steel coffee table

One-stop solution for your stainless steel projects

Thanks to the expertise acquired over the years and the cutting-edge machinery, Crazy Metal carries out metal welding operations according to the specific needs of the customer. In particular, it carries out TIG, MIG, MAG, OXYACETYLENE, brazing welding.
Each type of welding takes place through different procedures and with the use of specific machinery. For each field of application, Crazy Metal provides a careful evaluation to define the most suitable type of welding.