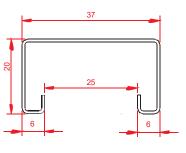

#### Stainless Steel 304/316 fl fi304/316

| ART. Hª   | Width渡 (mm) | Lengthfi度 mm) | Thickness厚度 (mm) | Colorë%                                                                     | Remark?K                                   |
|-----------|-------------|---------------|------------------|-----------------------------------------------------------------------------|--------------------------------------------|
| SB043-25W | 12          | 2440          | 0. 8, 1. 0       | 1S, 2S, 3S, 4S,<br>1B, 2B, 3B, 4B<br>Color option<br>refer to P2.<br>\$ P 2 | Sizes can be<br>customized.<br>flfl fififi |