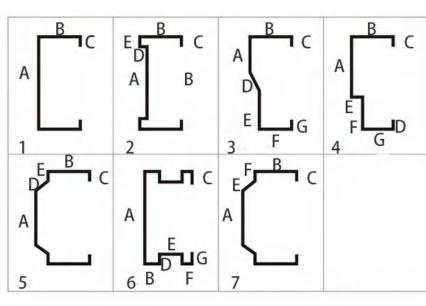

#### Stainless Steel 304/316 fl fi304/316

| ART. H <sup>a</sup> | Width ?度(mm) | Lengthfi度 mm) | Thickness厚度 (mm) | Colorë%                                                                     | Remark?K                                   |
|---------------------|--------------|---------------|------------------|-----------------------------------------------------------------------------|--------------------------------------------|
| SB041-12. 5W        | 12.5         | 2440          | 0. 8, 1. 0       | 1S, 2S, 3S, 4S,<br>1B, 2B, 3B, 4B<br>Color option<br>refer to P2.<br>\$ P 2 | Sizes can be<br>customized.<br>flfl fififi |

#### Stainless Steel 304/316 fl fi304/316

| ART. Hª   | Width渡 (mm) | Lengthfi度 mm) | Thickness厚度 (mm) | Colorë%                                                                     | Remark?K                                   |
|-----------|-------------|---------------|------------------|-----------------------------------------------------------------------------|--------------------------------------------|
| SB043-25W | 12          | 2440          | 0. 8, 1. 0       | 1S, 2S, 3S, 4S,<br>1B, 2B, 3B, 4B<br>Color option<br>refer to P2.<br>\$ P 2 | Sizes can be<br>customized.<br>flfl fififi |