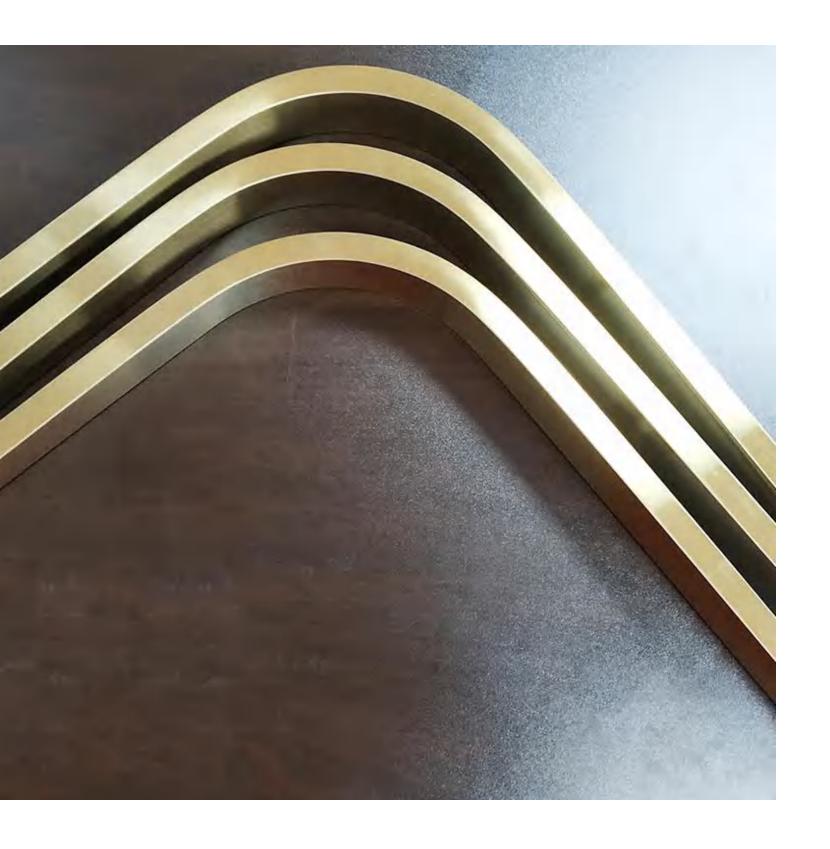

## Stainless steel Door frame

One-stop solution for your stainless steel projects

Stainless steel surface inspection method: Be sure to check carefully and observe whether there is any color difference on the surface, whether the coloring is uniform, whether the color is pure, whether there are defects such as scratches, peeling, blisters, and water marks. Especially titanium, mirror and so on. Good quality mirror effect, without any grinding head and horseshoe marks on the surface, the mirror brightness is relatively high.

#### Stainless steel Trim

One-stop solution for your stainless steel projects