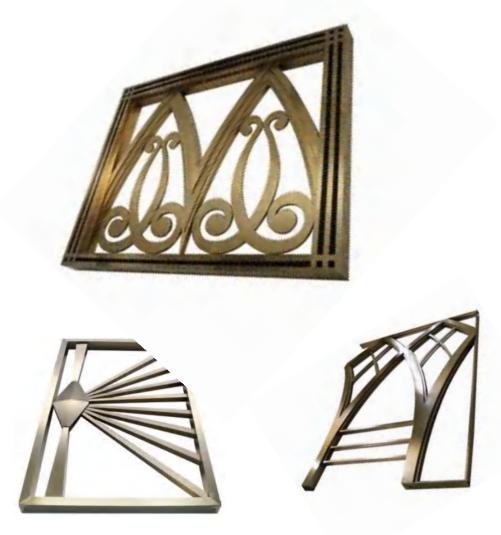

Macau Wynn Decoration Project location: Macau Project area: 2000m2

Main material: titanium mirror stainless steel, rose gold brushed stainless steel, bronze brushed stainless steel
Project introduction: After preliminary research on Macau casinos, Crazy Metal provided customers optimized metal decorations according to the requirements of the casinos. The metal parts of the entire project are made of titanium mirror stainless steel. Various metal personalized pattern designs present meticulous entrepreneurial spirit, interpret superb new products, and create an elegant and comfortable modern space.
Cooperative products: stainless steel screens, stainless steel doors, stainless steel door covers, stainless steel handles
Case effect: The project was completed ahead of schedule, Crazy Metal saved the customer a lot of time and gained the customer's satisfaction.