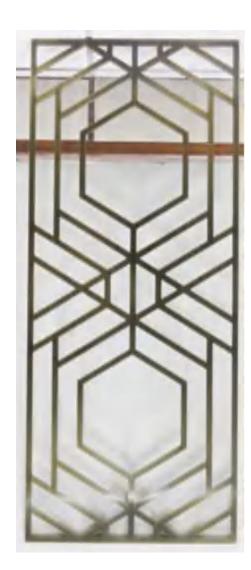

### Stainless steel screen

One-stop solution for your stainless steel projects

Fairmont Riyadh, Saudi Arabia Project location: Saudi Arabia Project area: 150,000 square Project area: 150,000 square meters
Main material: rose gold stainless steel, bronze brushed stainless steel
In July 2012, Crazy Metal designed stainless steel mesh partitions for the six-star Fairmont Hotel in Riyadh, Saudi Arabia. Length and height are 1390\*2149mm.
Crazy Metal provides customers with a complete set of partition solutions according to their demanding requirements. The details of the screen determine the grade of the partition. With high-quality materials and exquisite handwork, Crazy Metal uses its professionalism to create a set of exquisite partitions, giving designers and customers a satisfactory presentation. The combination of the partition and the glass background wall demonstrates the magnificence of the star hotel. Cooperative products: stainless steel screens, stainless steel lines, stainless steel elevators meters

Farimont hotel in Riyadh

Farimont hotel in Riyadh

Sukosol Hotel Thailand Project location: Thailand Project area: 2200 square meters Main material: mirror stainless steel

In July 2013, Crazy Metal produced stainless steel screens in the hotel for Sukosol Hotel in Thailand. The length and height are 1000 by 6000mm. Crazy Metal follows up customer design plans and strictly implements customer requirements. With high-end materials, exquisite cutting, and perfect detail processing, the designer's concept is realized to the greatest extent. Super high flatness, perfect mirror effect, the screen produced by CRAZY METAL enhances the consistency of the hotel style.