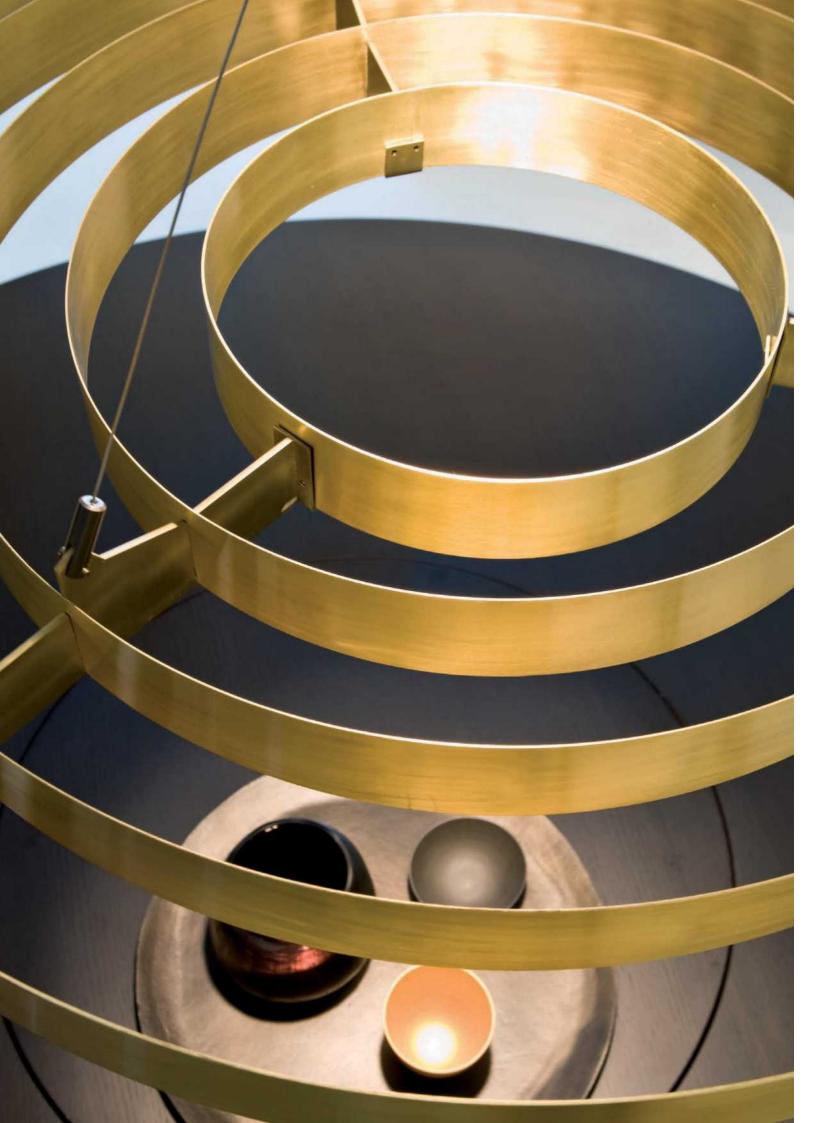

### Dark Light

\_Hanging lamp with concentric satin brass rings, central lighting body and adjustable steel cables. It is a reinterpretation of some office lamps commonly called "darklight" with an innovative approach.

\_The optical effect of Dark Light is fascinating because the light source is not visible from a distance and, only by approaching, the light is revealed through the reflector, creating a concentrated intensity directly under the lamp.