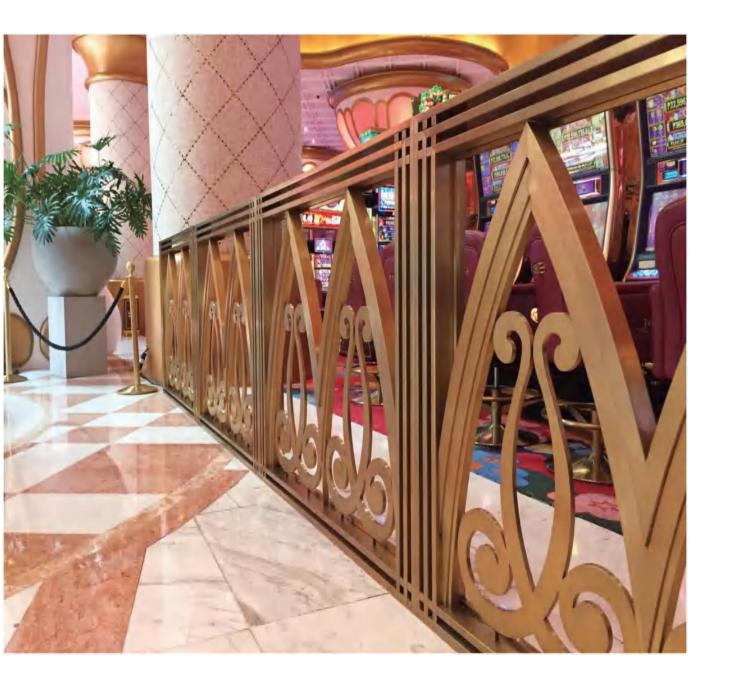

Macau Wynn Decoration Project location: Macau Project area: 2000m2

Main material: titanium mirror stainless steel, rose gold brushed stainless steel, bronze brushed stainless steel
Project introduction: After preliminary research on Macau casinos, Crazy Metal provided customers optimized metal decorations according to the requirements of the casinos. The metal parts of the entire project are made of titanium mirror stainless steel. Various metal personalized pattern designs present meticulous entrepreneurial spirit, interpret superb new products, and create an elegant and comfortable modern space.
Cooperative products: stainless steel screens, stainless steel doors, stainless steel door covers, stainless steel handles
Case effect: The project was completed ahead of schedule, Crazy Metal saved the customer a lot of time and gained the customer's satisfaction.