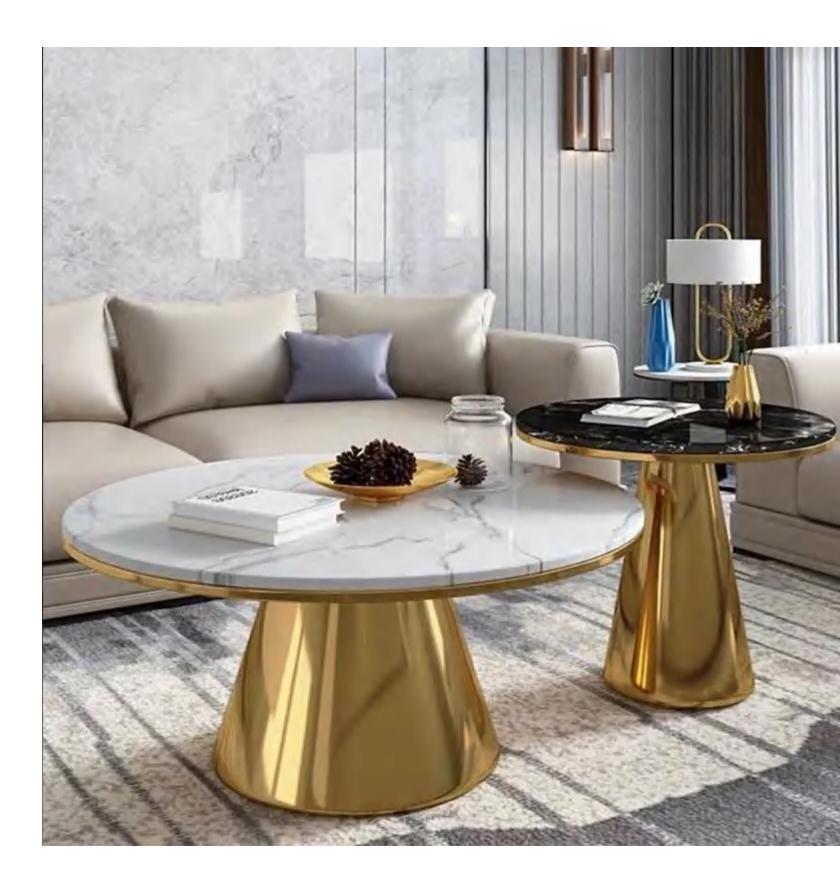

### Stainless steel coffee table

One-stop solution for your stainless steel projects

Thanks to the expertise acquired over the years and the cutting-edge machinery, Crazy Metal carries out metal welding operations according to the specific needs of the customer. In particular, it carries out TIG, MIG, MAG, OXYACETYLENE, brazing welding.
Each type of welding takes place through different procedures and with the use of specific machinery. For each field of application, Crazy Metal provides a careful evaluation to define the most suitable type of welding.