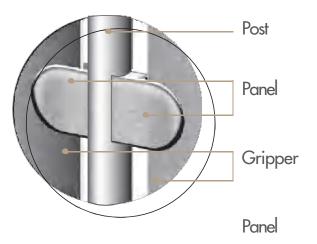

Cooperative products: stainless steel screens, stainless steel background walls, stainless steel lines, stainless steel elevators

Panels include posts with brackets and grippers for a complete room divider kit ready for installation.