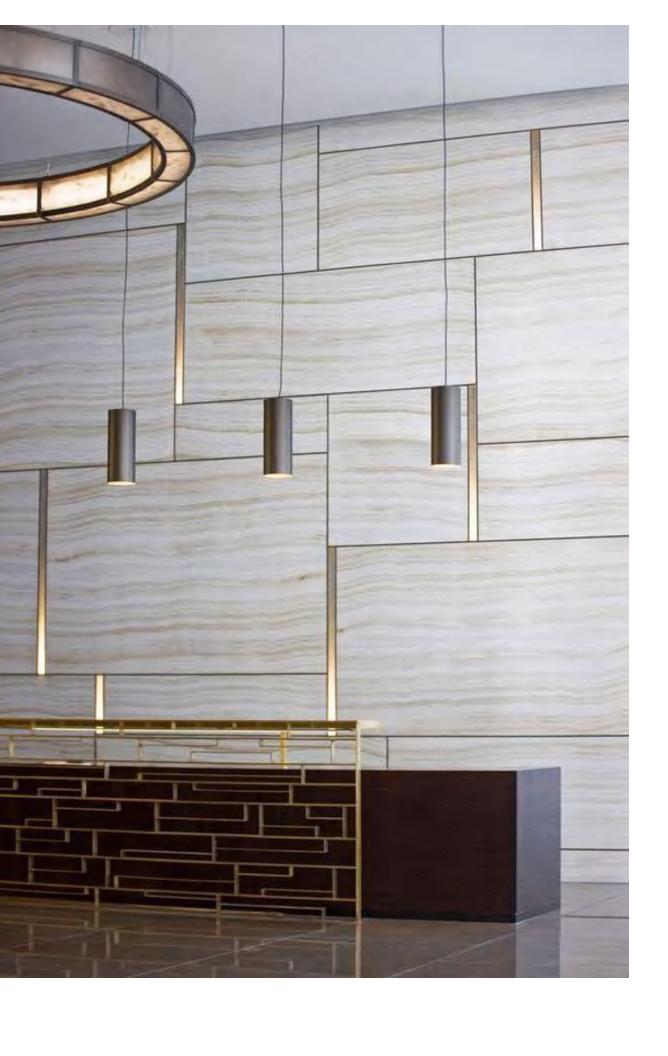

China-Europe Railway Transport l.

Shenzhen Nan'ao
Marriott Hotel
Project location:
Shenzhen Nan'ao
Project area: 30000
square meters
Main material:
stainless steel wall
panel, stainless steel
honeycomb panel,
stainless steel column
Shenzhen Marriott
Hotel Kaisa sits on
Jinsha Bay, one of the
"Eight Coasts of
China"
Crazy Metal
participated in the
stainless steel
decoration project.
The amount of
stainless steel used
was 360 tons, which
was Crazy Metal's
largest project in
2015.
Among them, the
outdoor pavilion was
made of electroplated
gold stainless steel,
which is luxurious.
The project lasted 8
months