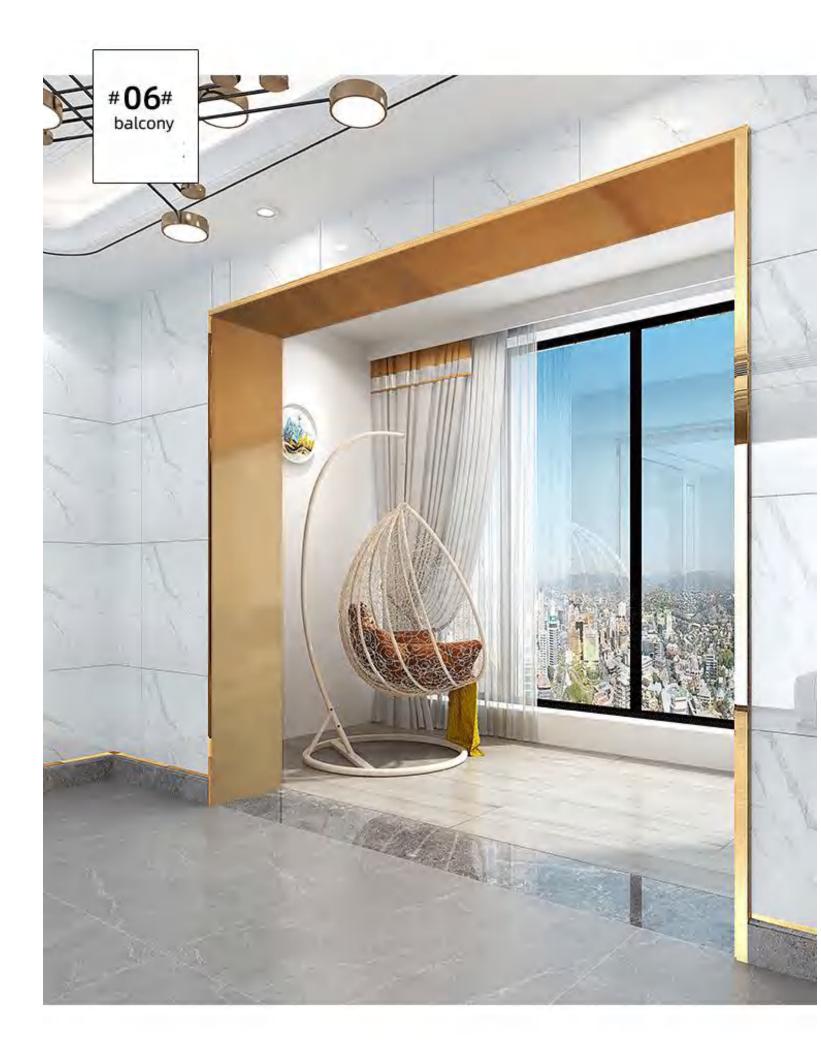

## Stainless steel Door frame

One-stop solution for your stainless steel projects

Stainless steel surface inspection method: Be sure to check carefully and observe whether there is any color difference on the surface, whether the coloring is uniform, whether the color is pure, whether there are defects such as scratches, peeling, blisters, and water marks. Especially titanium, mirror and so on. Good quality mirror effect, without any grinding head and horseshoe marks on the surface, the mirror brightness is relatively high.