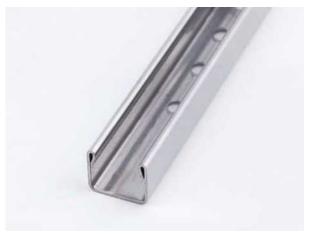

#### Glass Holder Profiles

SB041

#### Stainless Steel 304/316 fl fi304/316

| ART. H <sup>a</sup> | Width ?度(mm) | Lengthfi度 mm) | Thickness厚度 (mm) | Colorë%                                                                     | Remark?K                                   |
|---------------------|--------------|---------------|------------------|-----------------------------------------------------------------------------|--------------------------------------------|
| SB041-12. 5W        | 12.5         | 2440          | 0. 8, 1. 0       | 1S, 2S, 3S, 4S,<br>1B, 2B, 3B, 4B<br>Color option<br>refer to P2.<br>\$ P 2 | Sizes can be<br>customized.<br>flfl fififi |