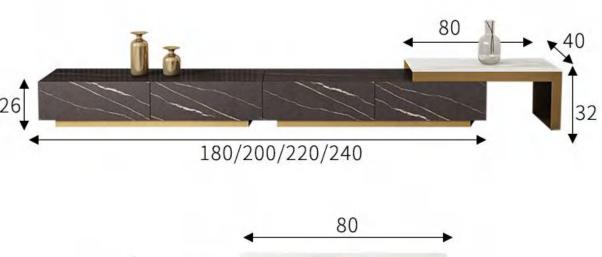

### Stainless steel coffee table

One-stop solution for your stainless steel projects

Thanks to the expertise acquired over the years and the cutting-edge machinery, Crazy Metal carries out metal welding operations according to the specific needs of the customer. In particular, it carries out TIG, MIG, MAG, OXYACETYLENE, brazing welding.
Each type of welding takes place through different procedures and with the use of specific machinery. For each field of application, Crazy Metal provides a careful evaluation to define the most suitable type of welding.