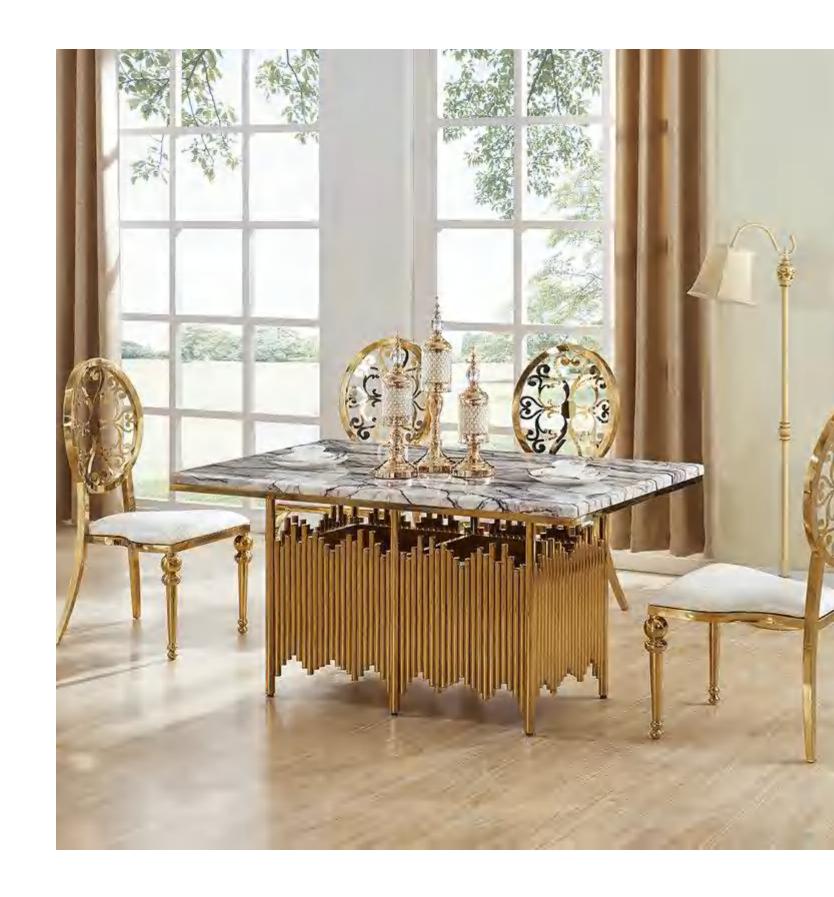

l standard materials are cold-rolled products produced by stainless steel plants with cold-rolled and hot-rolled materials. The surface color is relatively uniform and does not contain dark stripes. Non-standard materials are generally private manufacturers who reroll cold-rolled products into thinner cold-rolled products. Compared with national standard materials, non-standard materials have a darker surface. It may also have dark stripes







It takes at least 1 hour for a batch of products to be electroplated to ensure stable color and cannot be taken out in advance.

When electroplating a color, all products of that color need to be completed in sequence, and products of other colors cannot be added temporarily.

The electroplating workshop needs to work in an orderly manner.























## Stainless steel Door frame

One-stop solution for your stainless steel projects





Stainless steel surface inspection method: Be sure to check carefully and observe whether there is any color difference on the surface, whether the coloring is uniform, whether the color is pure, whether there are defects such as scratches, peeling, blisters, and water marks. Especially titanium, mirror and so on. Good quality mirror effect, without any grinding head and horseshoe marks on the surface, the mirror brightness is relatively high.















Pitlot Hotel in Chongqing

Application material: The stainless steel modeling wall is composed of stainless steel honeycomb panels and LED lights

Completion time: 5,23, 2020

Project Location:ChongQing,Chi na

Project area: 3000m2