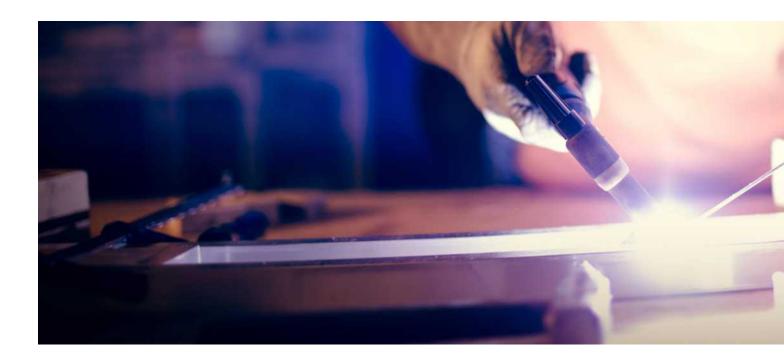

### Stainless steel coffee table

One-stop solution for your stainless steel projects

Thanks to the expertise acquired over the years and the cutting-edge machinery, Crazy Metal carries out metal welding operations according to the specific needs of the customer. In particular, it carries out TIG, MIG, MAG, OXYACETYLENE, brazing welding.
Each type of welding takes place through different procedures and with the use of specific machinery. For each field of application, Crazy Metal provides a careful evaluation to define the most suitable type of welding.