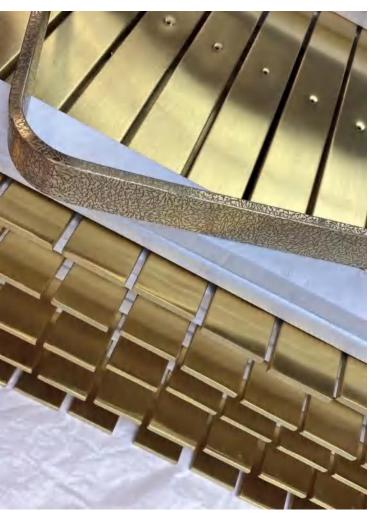

stella@crzmetal.com adele@crametal.com

www.crzmetal.com

in P

Crazy Metal combines 20 years of experience in stainless steel processing, coupled with the desire for continuous improvement of products and production processes, and developed a unique processing technology: CIMO METALFOLDING. This technology can create exquisite and clean stainless steel products with absolute attention to detail to achieve an impeccable final result: boxes and structures without screws and pins, as if they were natural movements supported by materials. The object is aimed at the refined and demanding market, combining technical and aesthetic qualities.

The folding process involves making V-shaped cuts in the metal plate, which are in contact with the vertices of the cuts. The plate is then milled and bent to obtain a sharp edge, usually 90°. The product is finished with extremely high precision without any mechanical joints.