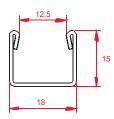

#### Stainless Steel 304/316 fl fi304/316

| ART. H <sup>a</sup> | Width ?度(mm) | Lengthfi度 mm) | Thickness厚度 (mm) | Colorë%                                                                     | Remark?K                                   |
|---------------------|--------------|---------------|------------------|-----------------------------------------------------------------------------|--------------------------------------------|
| SB041-12. 5W        | 12.5         | 2440          | 0. 8, 1. 0       | 1S, 2S, 3S, 4S,<br>1B, 2B, 3B, 4B<br>Color option<br>refer to P2.<br>\$ P 2 | Sizes can be<br>customized.<br>flfl fififi |