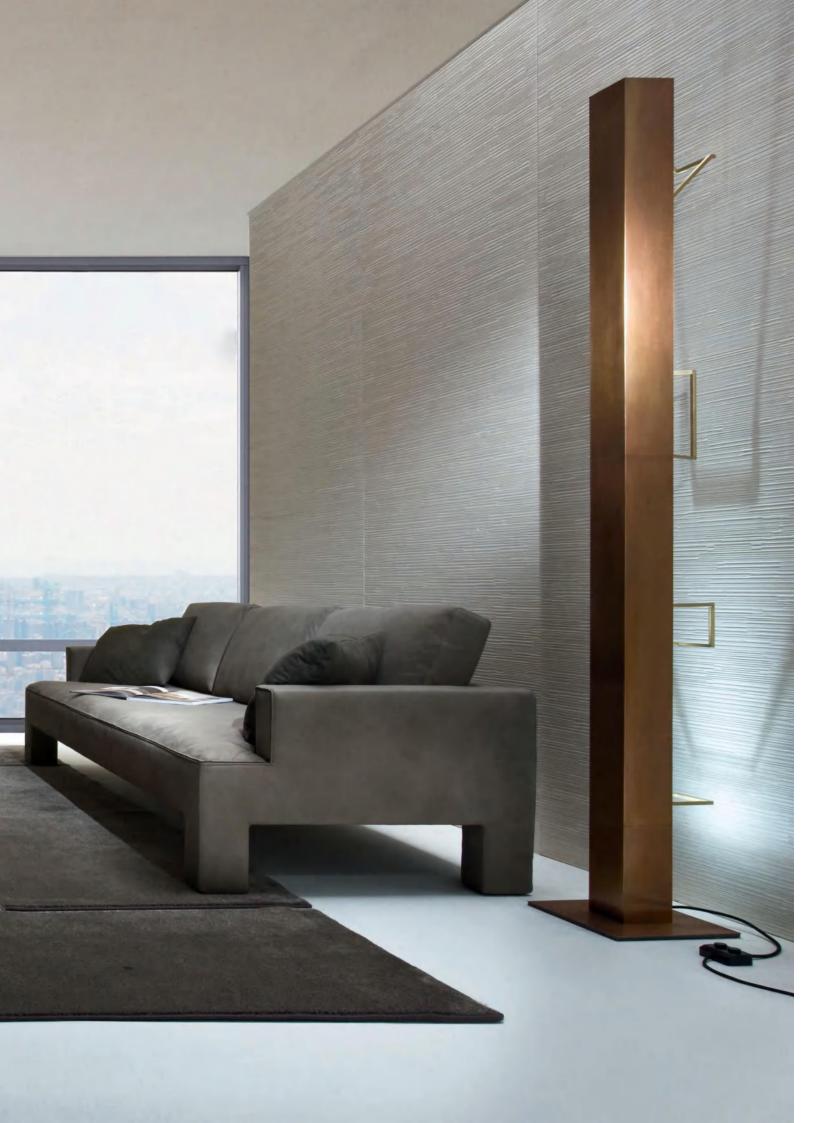

# Stainless steel Lamp

One-stop solution for your stainless steel projects

### Dark Light

\_Hanging lamp with concentric satin brass rings, central lighting body and adjustable steel cables. It is a reinterpretation of some office lamps commonly called "darklight" with an innovative approach.

\_The optical effect of Dark Light is fascinating because the light source is not visible from a distance and, only by approaching, the light is revealed through the reflector, creating a concentrated intensity directly under the lamp.