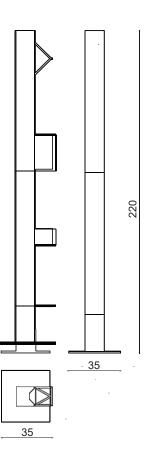

# Stainless steel Lamp

One-stop solution for your stainless steel projects

### Dark Light

\_Hanging lamp with concentric satin brass rings, central lighting body and adjustable steel cables. It is a reinterpretation of some office lamps commonly called "darklight" with an innovative approach.