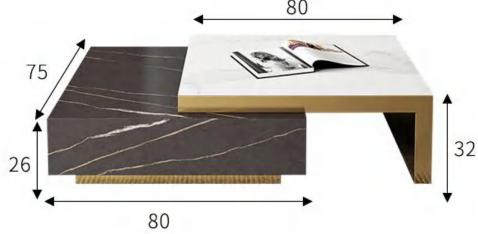

### Stainless steel coffee table

One-stop solution for your stainless steel projects

Thanks to the expertise acquired over the years and the cutting-edge machinery, Crazy Metal carries out metal welding operations according to the specific needs of the customer. In particular, it carries out TIG, MIG, MAG, OXYACETYLENE, brazing welding.
Each type of welding takes place through different procedures and with the use of specific machinery. For each field of application, Crazy Metal provides a careful evaluation to define the most suitable type of welding.