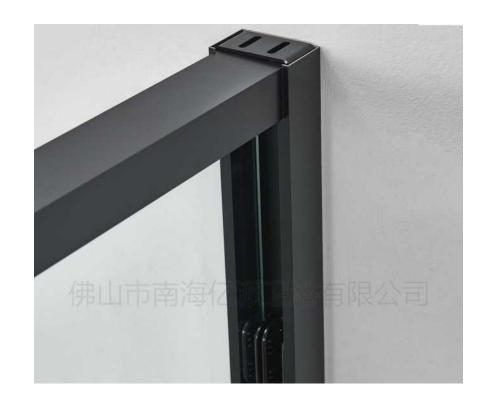

## Stainless steel Door frame

One-stop solution for your stainless steel projects

Stainless steel surface inspection method: Be sure to check carefully and observe whether there is any color difference on the surface, whether the coloring is uniform, whether the color is pure, whether there are defects such as scratches, peeling, blisters, and water marks. Especially titanium, mirror and so on. Good quality mirror effect, without any grinding head and horseshoe marks on the surface, the mirror brightness is relatively high.