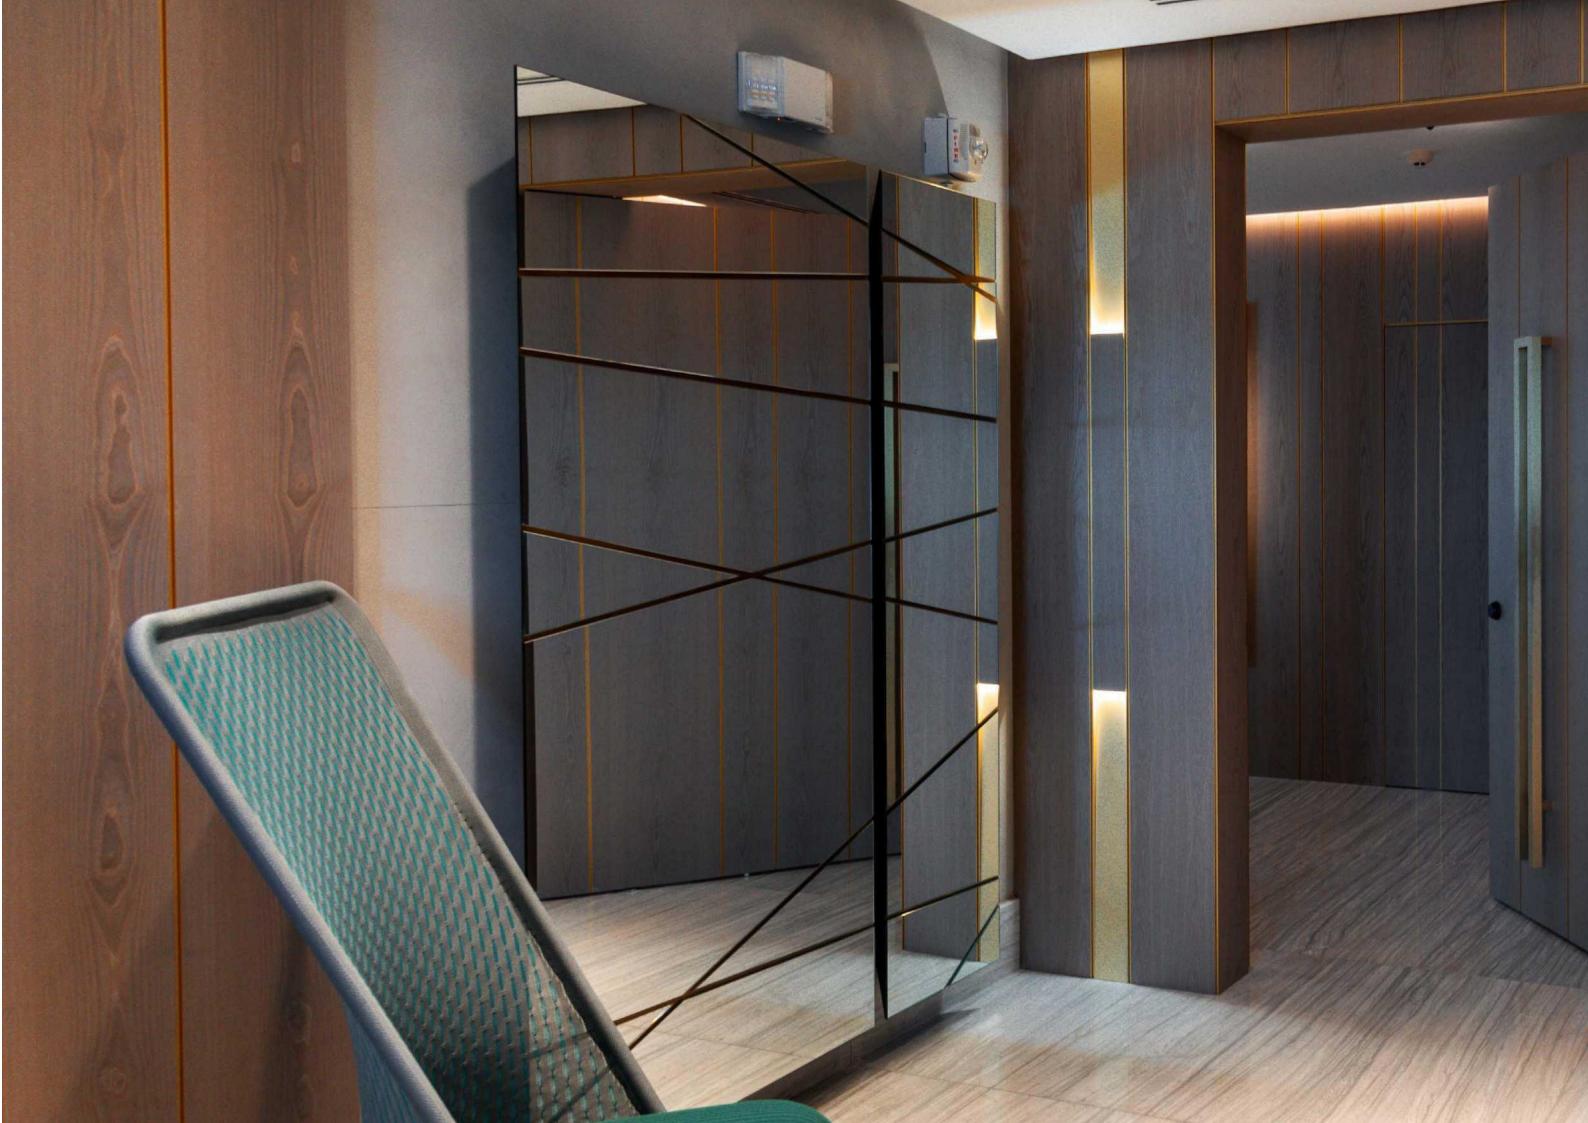

## Stainless steel Door frame

One-stop solution for your stainless steel projects

Stainless steel surface inspection method: Be sure to check carefully and observe whether there is any color difference on the surface, whether the coloring is uniform, whether the color is pure, whether there are defects such as scratches, peeling, blisters, and water marks. Especially titanium, mirror and so on. Good quality mirror effect, without any grinding head and horseshoe marks on the surface, the mirror brightness is relatively high.