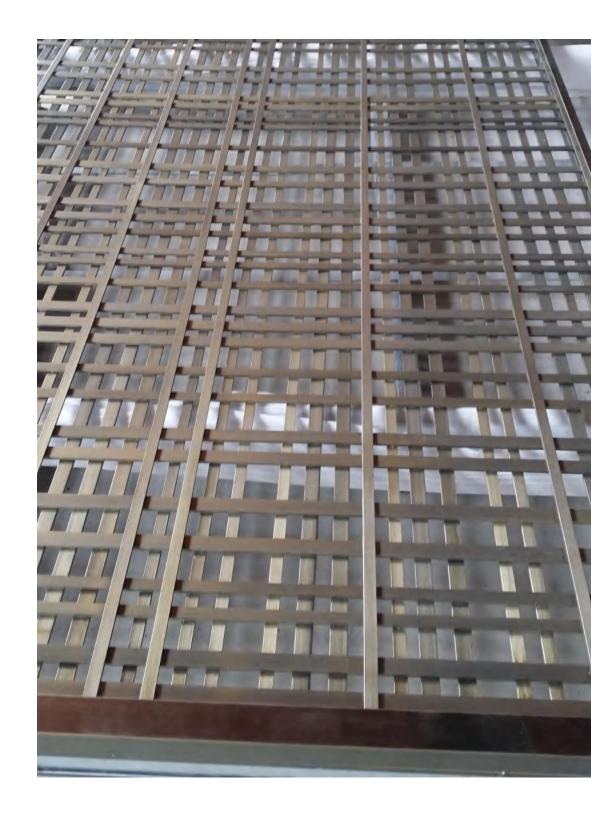

### Stainless steel screen

One-stop solution for your stainless steel projects

Fairmont Riyadh, Saudi Arabia Project location: Saudi Arabia Project area: 150,000 square Project area: 150,000 square meters
Main material: rose gold stainless steel, bronze brushed stainless steel
In July 2012, Crazy Metal designed stainless steel mesh partitions for the six-star Fairmont Hotel in Riyadh, Saudi Arabia. Length and height are 1390\*2149mm.
Crazy Metal provides customers with a complete set of partition solutions according to their demanding requirements. The details of the screen determine the grade of the partition. With high-quality materials and exquisite handwork, Crazy Metal uses its professionalism to create a set of exquisite partitions, giving designers and customers a satisfactory presentation. The combination of the partition and the glass background wall demonstrates the magnificence of the star hotel. Cooperative products: stainless steel screens, stainless steel lines, stainless steel elevators meters

Farimont hotel in Riyadh

Farimont hotel in Riyadh

Sukosol Hotel Thailand Project location: Thailand Project area: 2200 square meters Main material: mirror stainless steel

In July 2013, Crazy Metal produced stainless steel screens in the hotel for Sukosol Hotel in Thailand. The length and height are 1000 by 6000mm. Crazy Metal follows up customer design plans and strictly implements customer requirements. With high-end materials, exquisite cutting, and perfect detail processing, the designer's concept is realized to the greatest extent. Super high flatness, perfect mirror effect, the screen produced by CRAZY METAL enhances the consistency of the hotel style.