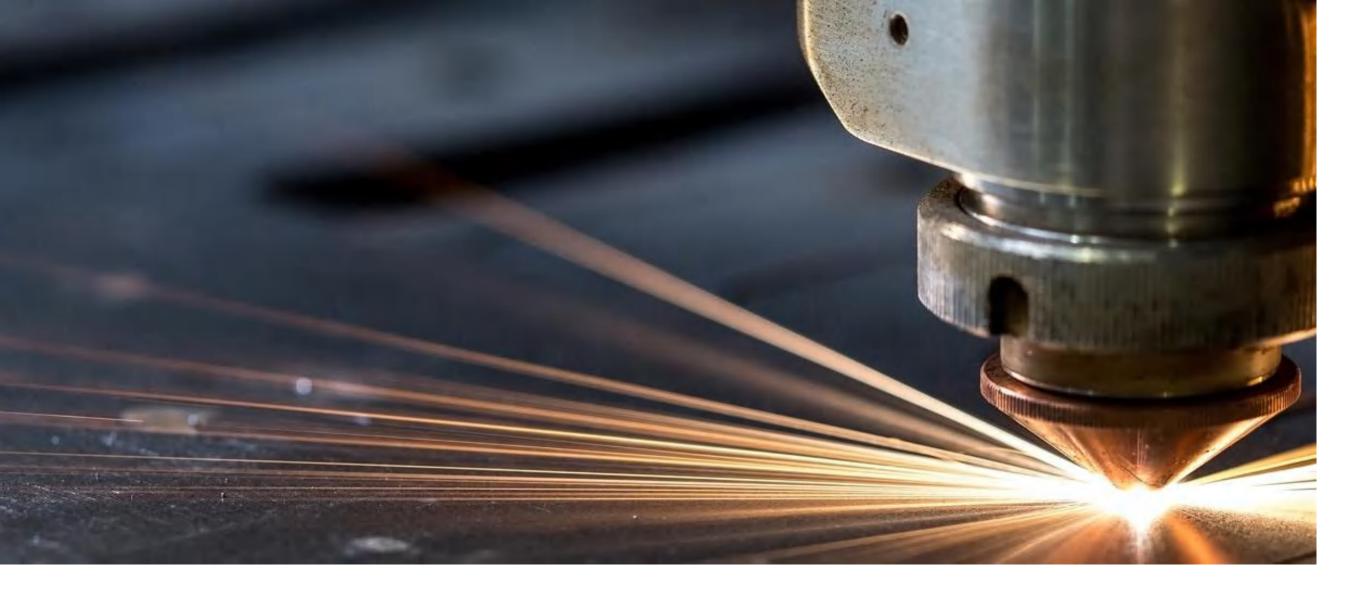

To optimize the proposed service, Crazy Metal recently integrated production with a new 10Kw (10,000w) fiber laser cutting system. This intervention allows us to provide higher quality standards, expand the range of processed materials, while ensuring faster delivery times. In particular, Crazy Metal performs: Cutting metal plates and derivatives with a maximum size of 4m x 2m High-thickness sheet metal cutting Laser cutting iron up to 30 mm Laser cut stainless steel up to 35 mm Aluminum laser cutting up to 15 mm Laser cutting pipes with a maximum diameter of 315 mm