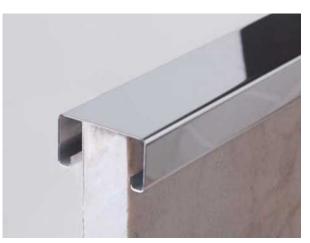

SB043

#### Stainless Steel 304/316 fl fi304/316

| ART. Hª   | Width渡 (mm) | Lengthfi度 mm) | Thickness厚度 (mm) | Colorë%                                                                     | Remark?K                                   |
|-----------|-------------|---------------|------------------|-----------------------------------------------------------------------------|--------------------------------------------|
| SB043-25W | 12          | 2440          | 0. 8, 1. 0       | 1S, 2S, 3S, 4S,<br>1B, 2B, 3B, 4B<br>Color option<br>refer to P2.<br>\$ P 2 | Sizes can be<br>customized.<br>flfl fififi |