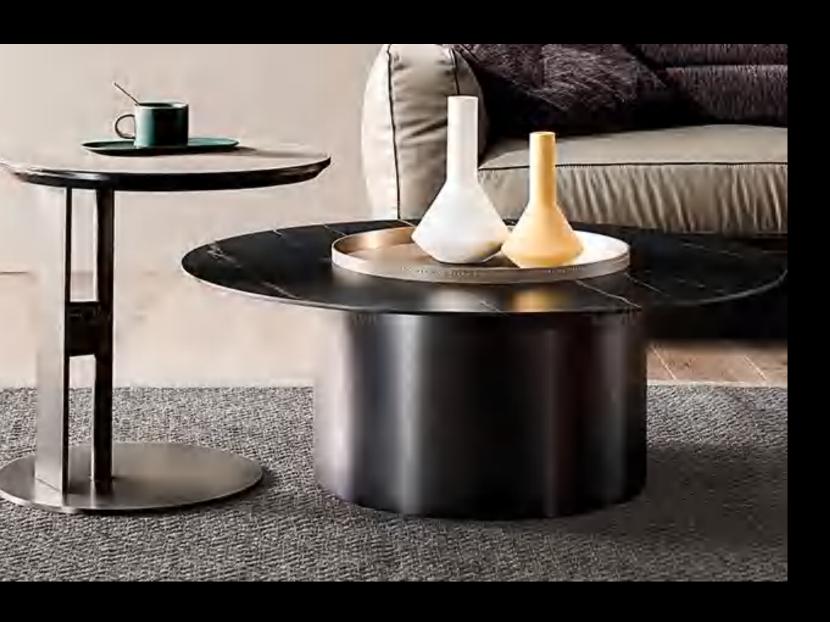

### Stainless steel coffee table

One-stop solution for your stainless steel projects

Thanks to the expertise acquired over the years and the cutting-edge machinery, Crazy Metal carries out metal welding operations according to the specific needs of the customer. In particular, it carries out TIG, MIG, MAG, OXYACETYLENE, brazing welding.
Each type of welding takes place through different procedures and with the use of specific machinery. For each field of application, Crazy Metal provides a careful evaluation to define the most suitable type of welding.