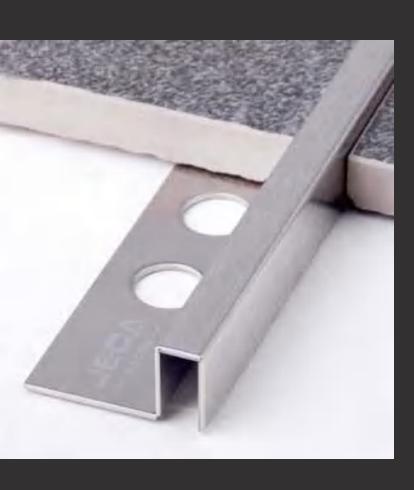

#### Stainless Steel 304/316 fl fi304/316

| ART. H <sup>a</sup> | Width ?度(mm) | Lengthfi度 mm) | Thickness厚度 (mm) | Colorë%                                                                     | Remark?K                                   |
|---------------------|--------------|---------------|------------------|-----------------------------------------------------------------------------|--------------------------------------------|
| SB041-12. 5W        | 12.5         | 2440          | 0. 8, 1. 0       | 1S, 2S, 3S, 4S,<br>1B, 2B, 3B, 4B<br>Color option<br>refer to P2.<br>\$ P 2 | Sizes can be<br>customized.<br>flfl fififi |