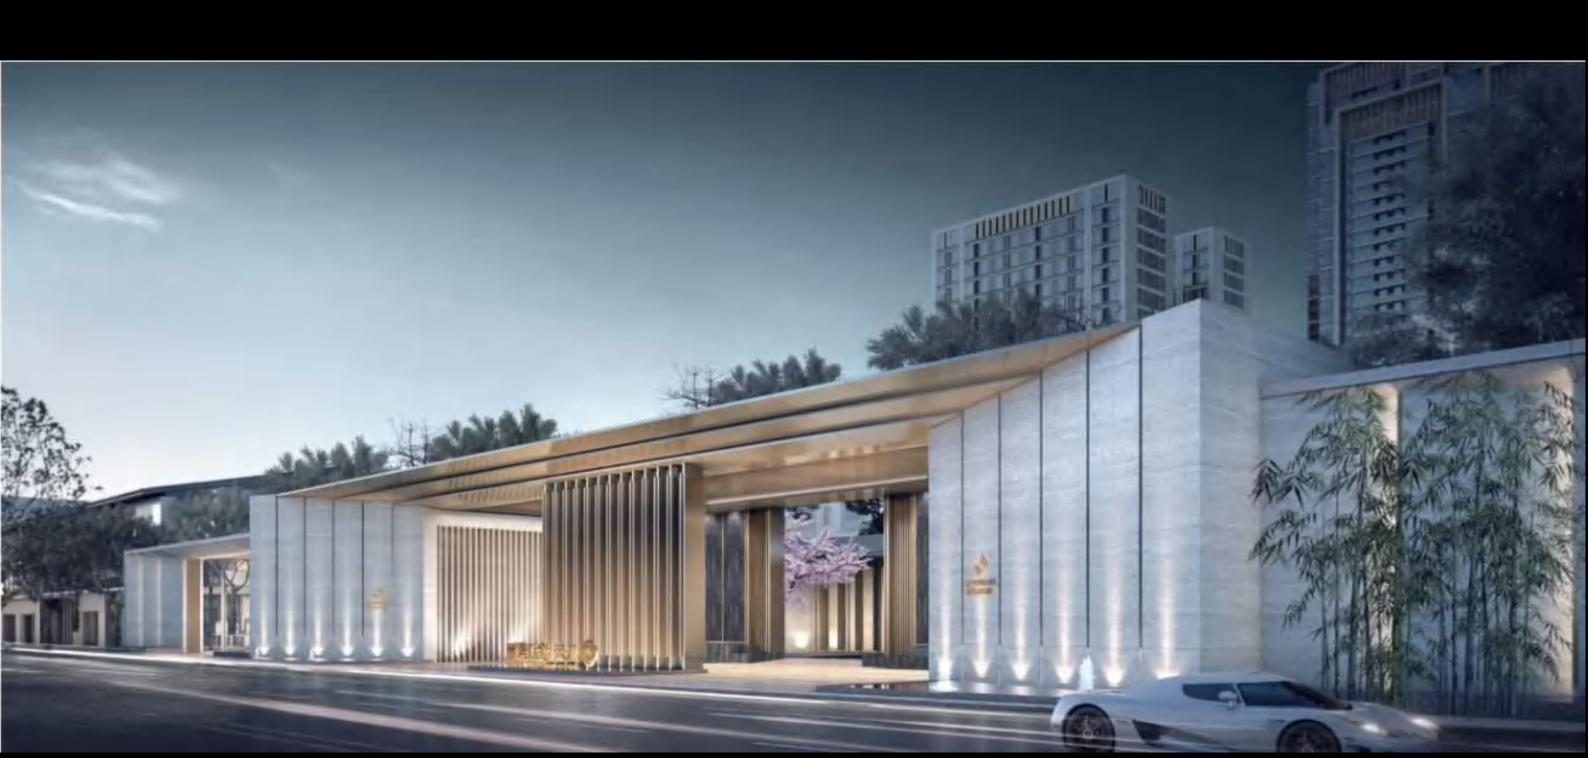

Guangzhou Fangzhi Real Estate

Project Name: Fangzhi Real Estate Project area: 600mm2 Project material: stainless steel 304 decorative panel, stainless steel decorative strip, stainless steel pipe screen, Completion time: March 2016 Project address: Guangzhou Tianhe District, Guangzhou