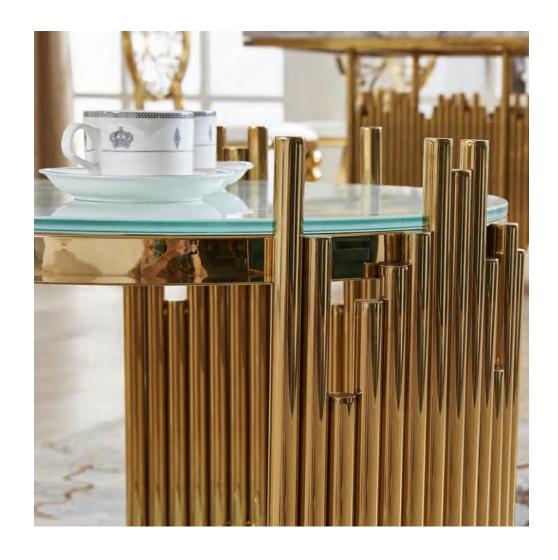

### Stainless steel coffee table

One-stop solution for your stainless steel projects

Thanks to the expertise acquired over the years and the cutting-edge machinery, Crazy Metal carries out metal welding operations according to the specific needs of the customer. In particular, it carries out TIG, MIG, MAG, OXYACETYLENE, brazing welding.
Each type of welding takes place through different procedures and with the use of specific machinery. For each field of application, Crazy Metal provides a careful evaluation to define the most suitable type of welding.