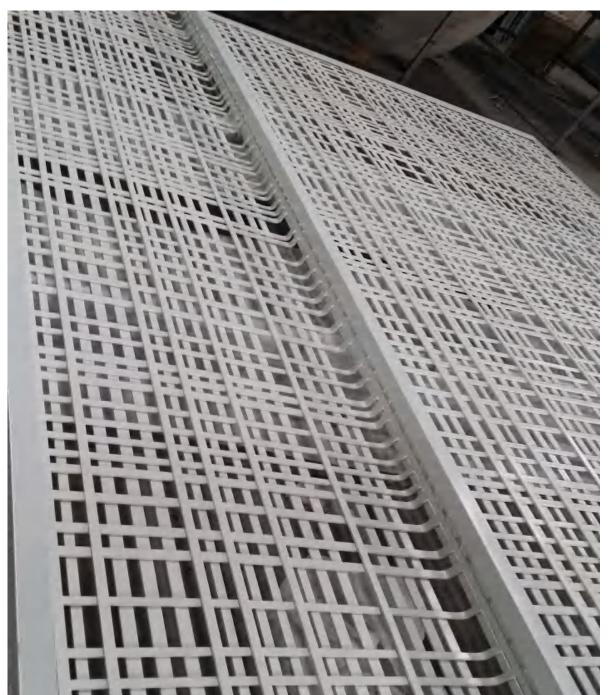

### Stainless steel screen

One-stop solution for your stainless steel projects

Fairmont Riyadh, Saudi Arabia Project location: Saudi Arabia Project area: 150,000 square Project area: 150,000 square meters
Main material: rose gold stainless steel, bronze brushed stainless steel
In July 2012, Crazy Metal designed stainless steel mesh partitions for the six-star Fairmont Hotel in Riyadh, Saudi Arabia. Length and height are 1390\*2149mm.
Crazy Metal provides customers with a complete set of partition solutions according to their demanding requirements. The details of the screen determine the grade of the partition. With high-quality materials and exquisite handwork, Crazy Metal uses its professionalism to create a set of exquisite partitions, giving designers and customers a satisfactory presentation. The combination of the partition and the glass background wall demonstrates the magnificence of the star hotel. Cooperative products: stainless steel screens, stainless steel lines, stainless steel elevators meters

Farimont hotel in Riyadh

Farimont hotel in Riyadh

Sukosol Hotel Thailand Project location: Thailand Project area: 2200 square meters Main material: mirror stainless steel

In July 2013, Crazy Metal produced stainless steel screens in the hotel for Sukosol Hotel in Thailand. The length and height are 1000 by 6000mm. Crazy Metal follows up customer design plans and strictly implements customer requirements. With high-end materials, exquisite cutting, and perfect detail processing, the designer's concept is realized to the greatest extent. Super high flatness, perfect mirror effect, the screen produced by CRAZY METAL enhances the consistency of the hotel style.