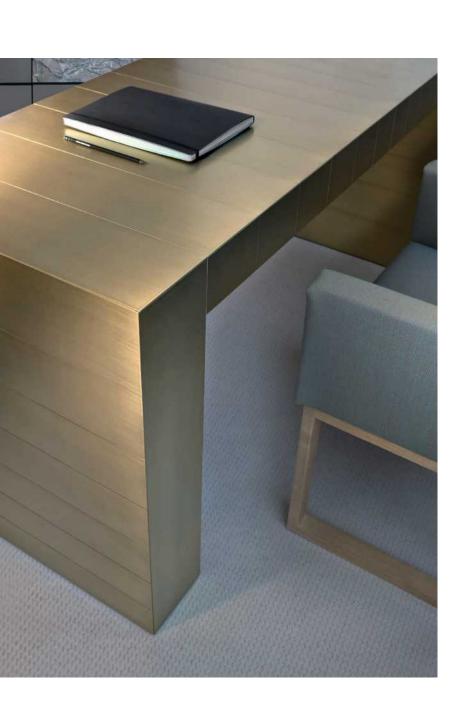

# Stainless steel Lamp

One-stop solution for your stainless steel projects

### Dark Light

\_Hanging lamp with concentric satin brass rings, central lighting body and adjustable steel cables. It is a reinterpretation of some office lamps commonly called "darklight" with an innovative approach.

\_The optical effect of Dark Light is fascinating because the light source is not visible from a distance and, only by approaching, the light is revealed through the reflector, creating a concentrated intensity directly under the lamp.