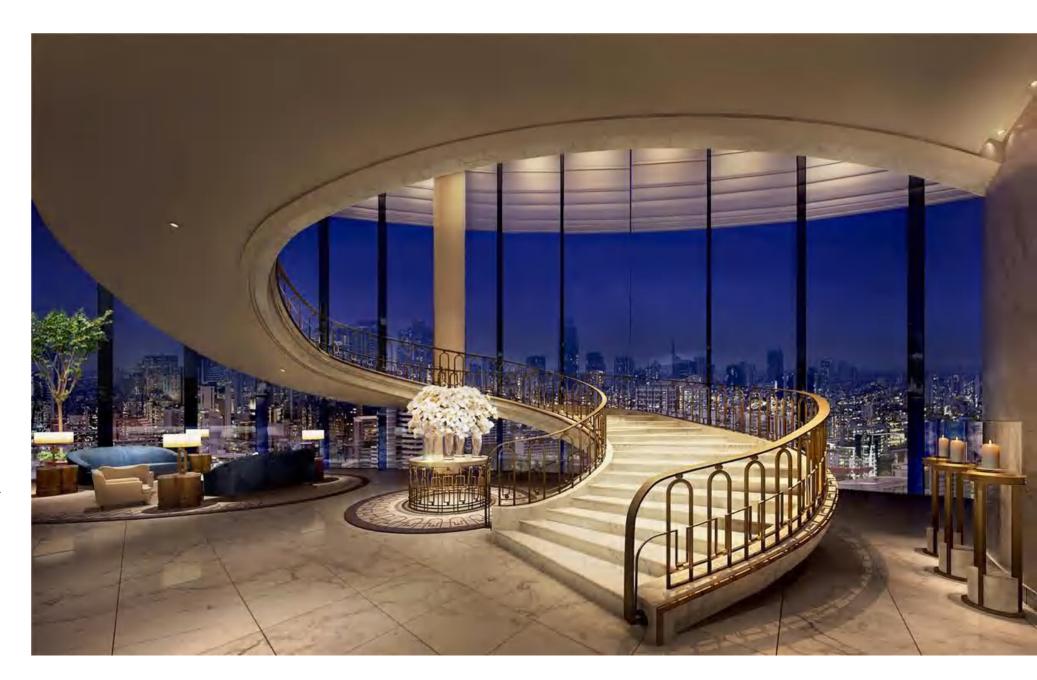

China-Europe Railway Transport l.

Shenzhen Nan'ao
Marriott Hotel
Project location:
Shenzhen Nan'ao
Project area: 30000
square meters
Main material:
stainless steel wall
panel, stainless steel
honeycomb panel,
stainless steel column
Shenzhen Marriott
Hotel Kaisa sits on
Jinsha Bay, one of the
"Eight Coasts of
China"
Crazy Metal
participated in the
stainless steel
decoration project.
The amount of
stainless steel used
was 360 tons, which
was Crazy Metal's
largest project in
2015.
Among them, the
outdoor pavilion was
made of electroplated
gold stainless steel,
which is luxurious.
The project lasted 8
months