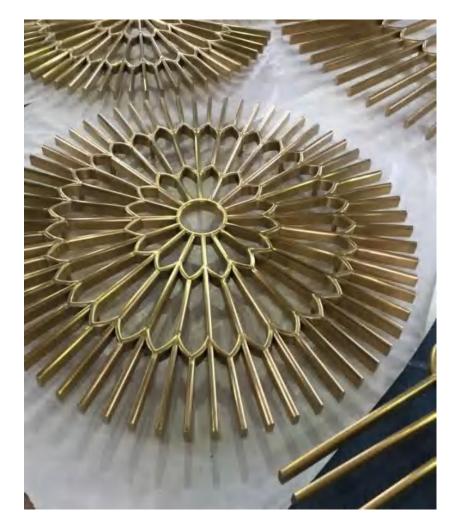

stella@crzmetal.com adele@crametal.com

www.crzmetal.com

in P

Crazy Metal combines 20 years of experience in stainless steel processing, coupled with the desire for continuous improvement of products and production processes, and developed a unique processing technology: CIMO METALFOLDING. This technology can create exquisite and clean stainless steel products with absolute attention to detail to achieve an impeccable final result: boxes and structures without screws and pins, as if they were natural movements supported by materials. The object is aimed at the refined and demanding market, combining technical and aesthetic qualities.

The folding process involves making V-shaped cuts in the metal plate, which are in contact with the vertices of the cuts. The plate is then milled and bent to obtain a sharp edge, usually 90°. The product is finished with extremely high precision without any mechanical joints.