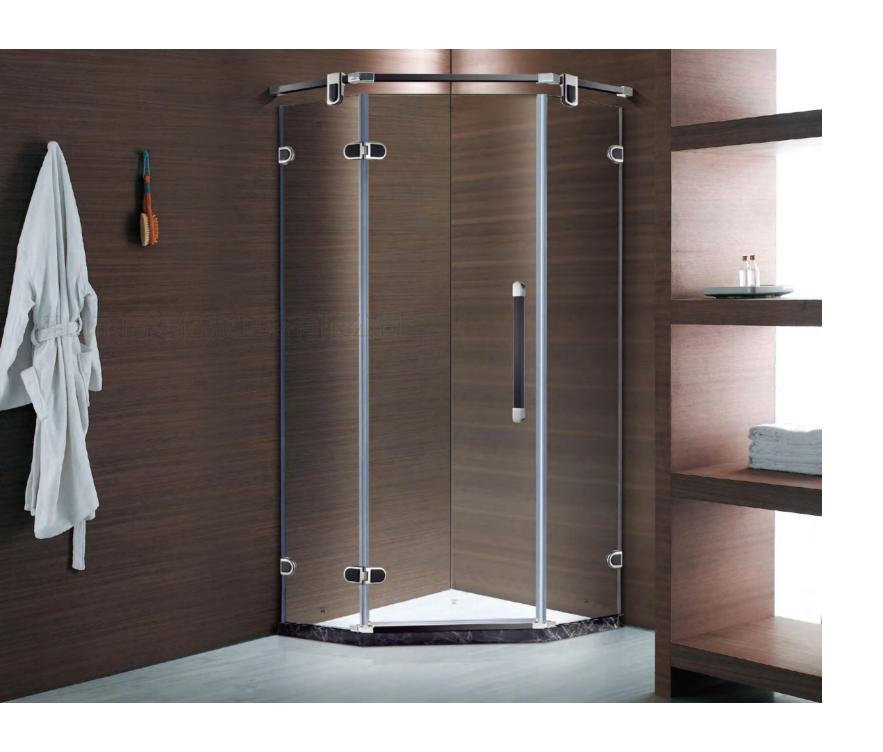

### Stainless steel Shower Room Set

One-stop solution for your stainless steel projects

Crazy Metal, an innovative enterprise specializing in the production of stainless steel decorative materials. In 2014, the research and development of stainless steel shower room began. The newly designed integral shower room has obtained a number of national patents such as "utility model patents" and "appearance design patents".

The main markets are the United States, China, Thailand, the Middle East, Africa and other countries. Well received by customers at home and abroad.