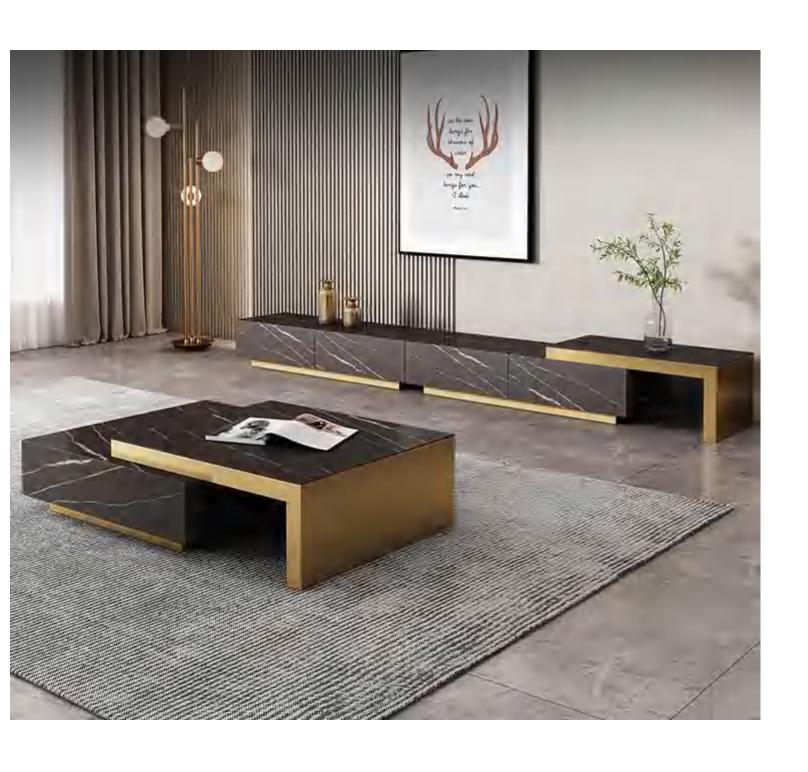

### Stainless steel coffee table

One-stop solution for your stainless steel projects

Thanks to the expertise acquired over the years and the cutting-edge machinery, Crazy Metal carries out metal welding operations according to the specific needs of the customer. In particular, it carries out TIG, MIG, MAG, OXYACETYLENE, brazing welding.
Each type of welding takes place through different procedures and with the use of specific machinery. For each field of application, Crazy Metal provides a careful evaluation to define the most suitable type of welding.