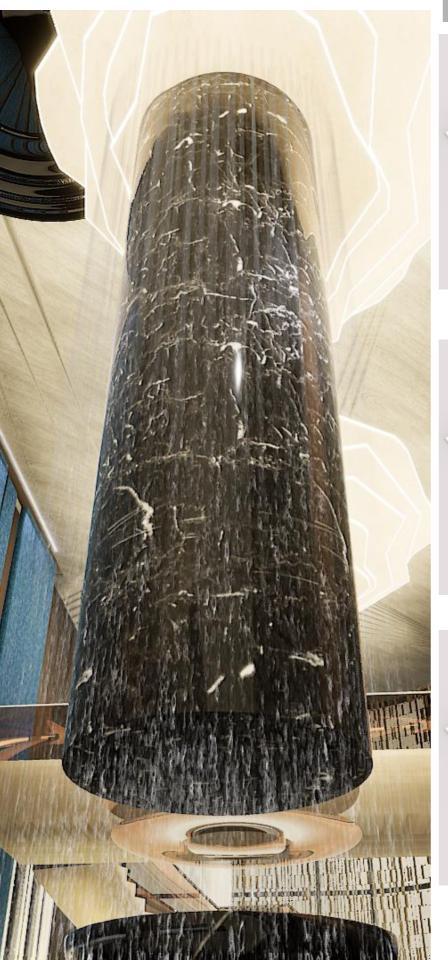

## Crazy metal columns/hanging columns

Standing column cover / hanging colomn

Our pre-formed and sized columns help greatly save the time and labor cost while achieving most upscale look to your commercial or office space. With simple brackets and hanging poles they take short time to complete the installation. The hanging half columns can be inserted with lighting strips to be big lighting set. The hanging half column can also be combined with waterfall function

#### Features:

- \*Ready-to-install solution for your easy installation
- \*Custom pre-formed and sized stainless stain honeycomb panels
- \*No need substrate material
- \*Can be dismounted and reinstalled in other area
- \*Can be full column or hanging half column just for decoration with its light-weight feature
- \*It has great strength and flatness
- \*Can be round, oval, square shape