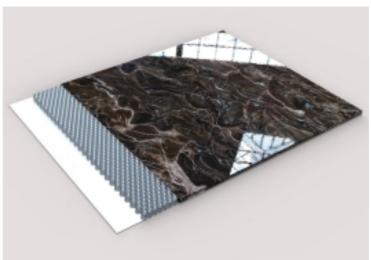

# marble pattern honeycomb panel

## marble pattern honeycomb panel

The surface of marble pattern stainless steel honeycomb panel is frosted by water transfer process marble pattern stainless steel honeycomb panel can realize many ideas of designers

For example:
hanging columns
Hanging wall
Ultra thin modeling wall
Super thick modeling wall
ceiling system
Insect proof / waterproof / formaldehyde free /
corrosion resistance, suitable for seashore
environment

#### GRADIENTS COLLECTION

CM-DL801

CM-DL802

CM-DL803

CM-DL804

CM-DL805

CM-DL806

rock pattern honeycomb panel