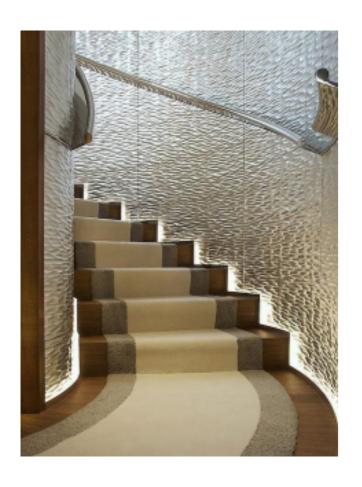

## Crazy metal columns/hanging columns

Standing column cover / hanging colomn

Our pre-formed and sized columns help greatly save the time and labor cost while achieving most upscale look to your commercial or office space. With simple brackets and hanging poles they take short time to complete the installation. The hanging half columns can be inserted with lighting strips to be big lighting set. The hanging half column can also be combined with waterfall function

#### Features:

- \*Ready-to-install solution for your easy installation
- \*Custom pre-formed and sized stainless stain honeycomb panels
- \*No need substrate material
- \*Can be dismounted and reinstalled in other area
- \*Can be full column or hanging half column just for decoration with its light-weight feature
- \*It has great strength and flatness
- \*Can be round, oval, square shape