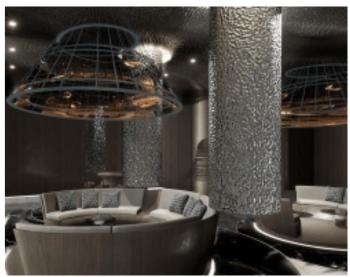

Crazy Metal is willing to cooperate with worldrenowned designers to serve the global high-end customization scenes and jointly realize the dream of "redefining architectural space";

The projects we have done include: Fairmont's Century Arch, Triumph Hotel's suspended water column, DJI's dream partition, and Vanke Villa's stainless steel DIY art cabinet, leading the trend of stainless steel architecture.

## Crazy metal columns/hanging columns

Standing column cover / hanging colomn

Our pre-formed and sized columns help greatly save the time and labor cost while achieving most upscale look to your commercial or office space. With simple brackets and hanging poles they take short time to complete the installation. The hanging half columns can be inserted with lighting strips to be big lighting set. The hanging half column can also be combined with waterfall function

#### Features:

- \*Ready-to-install solution for your easy installation
- \*Custom pre-formed and sized stainless stain honeycomb panels
- \*No need substrate material
- \*Can be dismounted and reinstalled in other area
- \*Can be full column or hanging half column just for decoration with its light-weight feature
- \*It has great strength and flatness
- \*Can be round, oval, square shape