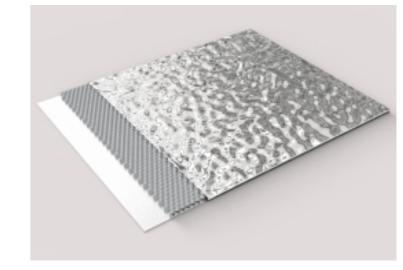

## Hammer pattern honeycomb plate

The surface of Hammer pattern of stainless steel honeycomb panel is pressed by a large mould. Hammer pattern of stainless steel honeycomb panel can help designers create their ideas.