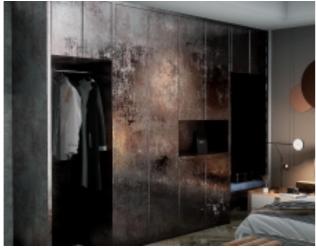

# Crazy metal wardrobe / cabinet

Our stainless steel honeycomb panel can be precisely made into wardrobe / cabinet to your custom sizes with complete accessories. Our cabinets are shipped with pre-formed and sized panels unassembled and can be assembled with easy process. They can be dissembled easily and reassembled in other places.

Crazy Metal Crazy Metal

- \*Ready-to-install solution for your easy installation.
- \*Custom pre-formed and sized stainless stain honeycomb panels
- \*Can be dissembled easily and reassembled in other places
- \*Can integrate LED lighting inside
- \*Water proof and insect proof with pre-long lifetime
- \*Never deform