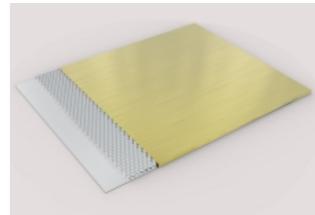

# Characteristics of stainless steel honeycomb panel

The stainless steel honeycomb composite panel exterior wall is a high-level building decoration material used only in the aerospace industry in the past. The surface of the board is a stainless steel plate, and the middle layer is an aluminum foil honeycomb structure (stainless steel honeycomb can also be used), which has excellent rigidity, and the metal curtain wall material is the best product. This product is widely used in modern architecture and decoration, train, automobile and shipbuilding and other manufacturing industries. Wherein, PVDF color surface protective layer of stainless steel honeycomb panels against weathering, durability and chemical resistance with excellent color and other aspects of performance, it can be widely used in a variety of climates, from cold and dry to hot and humid Nordic equatorial zone can be used.

Crazy Metal Crazy Metal

Aluminum Honeycomb Core

The stainless steel honeycomb panel has a 5-layer structure, and the aluminum honeycomb core is bonded with two aviation epoxy films and two stainless steel as the surface sheet. While maintaining its mechanical strength and function, it greatly reduces the weight of the stainless steel plate and substrate.

The aluminum honeyomb core is composed of multilayer aluminum foil. Aluminum honeycomb core has sharp and clear hole surface and it is suitable for adhering to high grade panels. Honeycomb is formed and has great strength support to the surface stainless steel skin after fully expanded.