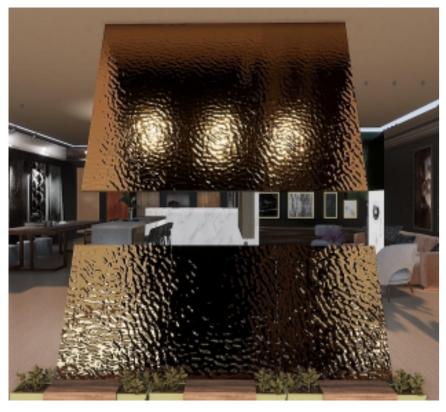

## Crazy metal columns/hanging columns

Standing column cover / hanging colomn

Our pre-formed and sized columns help greatly save the time and labor cost while achieving most upscale look to your commercial or office space. With simple brackets and hanging poles they take short time to complete the installation. The hanging half columns can be inserted with lighting strips to be big lighting set. The hanging half column can also be combined with waterfall function

#### Features:

- \*Ready-to-install solution for your easy installation
- \*Custom pre-formed and sized stainless stain honeycomb panels
- \*No need substrate material
- \*Can be dismounted and reinstalled in other area
- \*Can be full column or hanging half column just for decoration with its light-weight feature
- \*It has great strength and flatness
- \*Can be round, oval, square shape