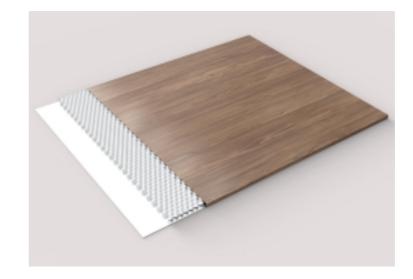

# wooden pattern honeycomb panel

## wooden pattern honeycomb panel

The surface of wooden pattern stainless steel honeycomb panel is frosted by water transfer process wooden pattern stainless steel honeycomb panel can realize many ideas of designers