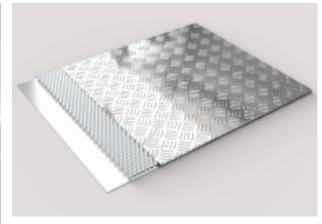

# Characteristics of stainless steel honeycomb panel

The stainless steel honeycomb composite panel exterior wall is a high-level building decoration material used only in the aerospace industry in the past. The surface of the board is a stainless steel plate, and the middle layer is an aluminum foil honeycomb structure (stainless steel honeycomb can also be used), which has excellent rigidity, and the metal curtain wall material is the best product. This product is widely used in modern architecture and decoration, train, automobile and shipbuilding and other manufacturing industries. Wherein, PVDF color surface protective layer of stainless steel honeycomb panels against weathering, durability and chemical resistance with excellent color and other aspects of performance, it can be widely used in a variety of climates, from cold and dry to hot and humid Nordic equatorial zone can be used.

- -Light weight (20-30kgs per sqm)
- -Good rigidity
- Flat and straight
- Fire proof
- water proof
- weather proof
- sound and heat insulation
- high impact resistance
- Corrosion Resistance- 100% recyclable
- Easy to Sanitize
- various custom thickness