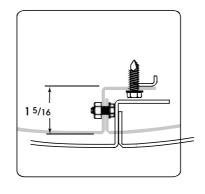

Crazy Metal Crazy Metal

- \*Light weight: 20-30KG per sqm
- \*Pre-formed and sized
- \*Ready to install
- \*Can be empty at any part
- \*Can be away from the floor
- \*Can be tilt
- \*Can be joined with other material
- \*Can insert lighting strip
- \*Simple installation

- \*Can be various thickness
- \*Can be dismounted and reinstalled in other places
- \*Modular design and manufacturing
- \*key-slot installation
- \*No need substrate material
- \*Labor cost saving installation
- \*Custom design / size / scalability
- \*Can be curve