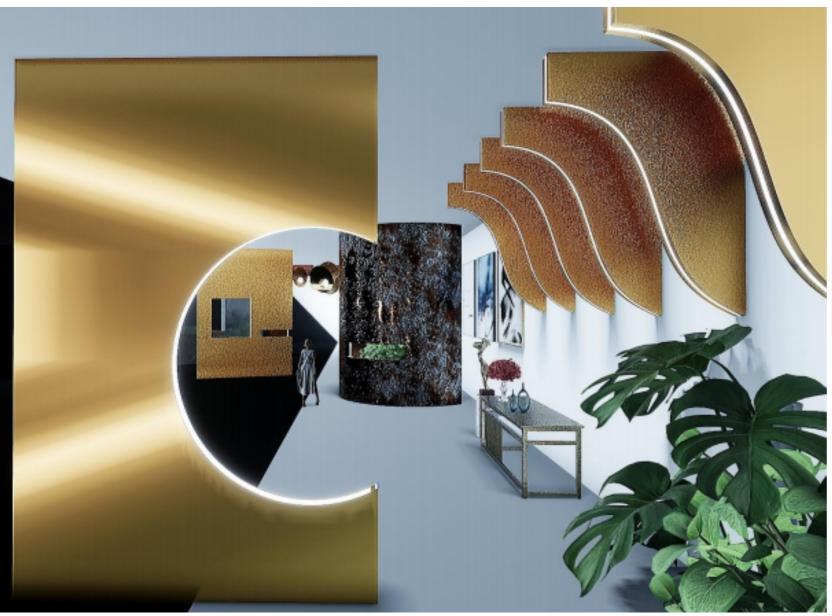

## Crazy metal columns/hanging columns

Standing column cover / hanging colomn

Our pre-formed and sized columns help greatly save the time and labor cost while achieving most upscale look to your commercial or office space. With simple brackets and hanging poles they take short time to complete the installation. The hanging half columns can be inserted with lighting strips to be big lighting set. The hanging half column can also be combined with waterfall function

#### Features:

- \*Ready-to-install solution for your easy installation
- \*Custom pre-formed and sized stainless stain honeycomb panels
- \*No need substrate material
- \*Can be dismounted and reinstalled in other area
- \*Can be full column or hanging half column just for decoration with its light-weight feature
- \*It has great strength and flatness
- \*Can be round, oval, square shape

# Crazy metal hanging wall

Our pre-formed and sized hanging walls help greatly save the time and labor cost while achieving most upscale look to your commercial or office space. With simple brackets and hanging poles they take short time to complete the installation. It breaks the limits of the traditional heavy wall and gives you freedom for the designs. They can integrate with LED strips and form big lighting fixtures.

Crazy Metal Crazy Metal

- \*Ready-to-install solution for your easy installation.
- \*Special water ripple effect creates a flowing atmosphere
- \*Custom pre-formed and sized stainless stain honeycomb panels
- \*Can be dismounted and reinstalled in other area
- \*Can integrate LED lighting inside