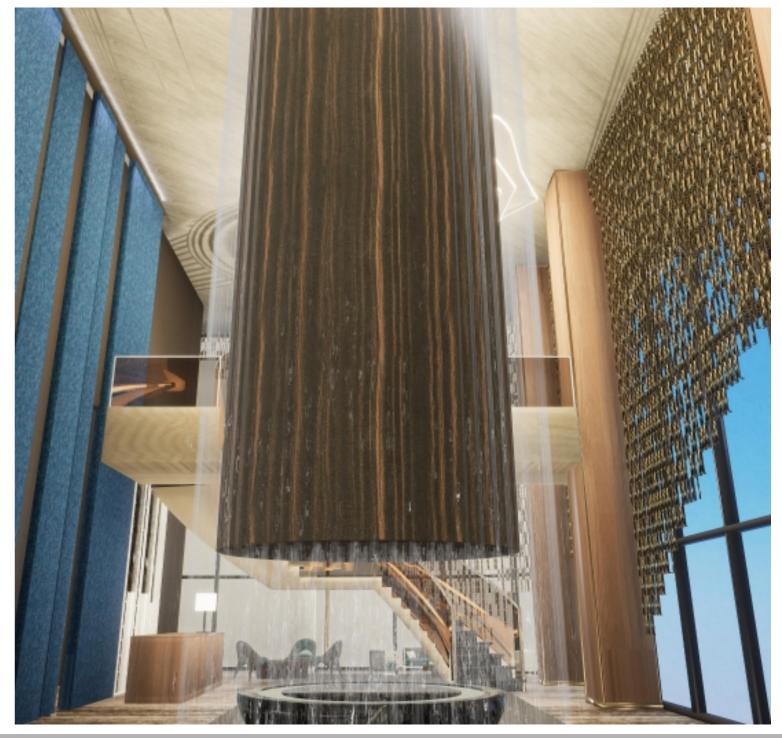

## Crazy metal columns/hanging columns

Standing column cover / hanging colomn

Our pre-formed and sized columns help greatly save the time and labor cost while achieving most upscale look to your commercial or office space. With simple brackets and hanging poles they take short time to complete the installation. The hanging half columns can be inserted with lighting strips to be big lighting set. The hanging half column can also be combined with waterfall function

#### Features:

- \*Ready-to-install solution for your easy installation
- \*Custom pre-formed and sized stainless stain honeycomb panels
- \*No need substrate material
- \*Can be dismounted and reinstalled in other area
- \*Can be full column or hanging half column just for decoration with its light-weight feature
- \*It has great strength and flatness
- \*Can be round, oval, square shape