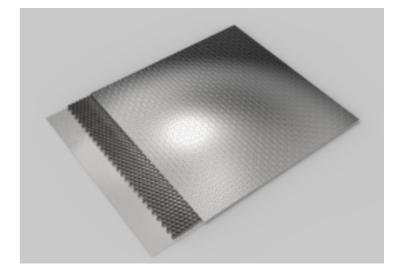

# 8k Mirror honeycomb panel

## 8k Mirror honeycomb panel

The surface of 8k Mirror stainless steel honeycomb panel is pressed by by Polishing treatment and titanium plating 8k Mirror stainless steel honeycomb panel can help designers create their ideas.