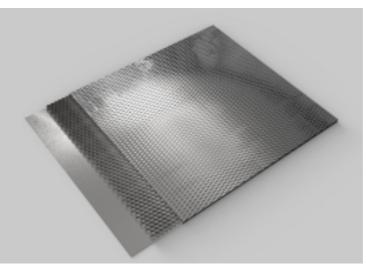

#### // Choose your Finish

Water ripple honeycomb panel

### Water ripple honeycomb panel

The surface of water ripple pattern of stainless steel honeycomb panel is pressed by a large mould.

Water ripple pattern of stainless steel honeycomb panel can help designers create their ideas.