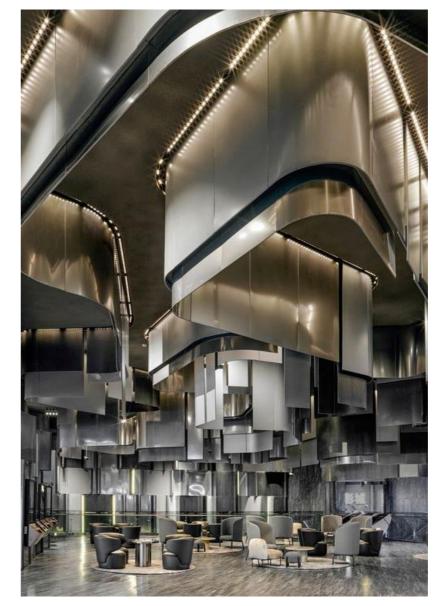

# Crazy metal ceiling system

Our pre-formed and sized ceiling system help greatly save the time and labor cost while achieving most upscale look to your commercial or office space. With simple brackets and hanging poles they take short time and less labor to complete the installation.

Crazy Metal Crazy Metal

- \*Modular solution for your easy installation.
- \*Special water ripple effect creates a flowing atmosphere
- \*Custom pre-formed and sized stainless stain honeycomb panels
- \*No need substrate material
- \*Can be dismounted and reinstalled in other area