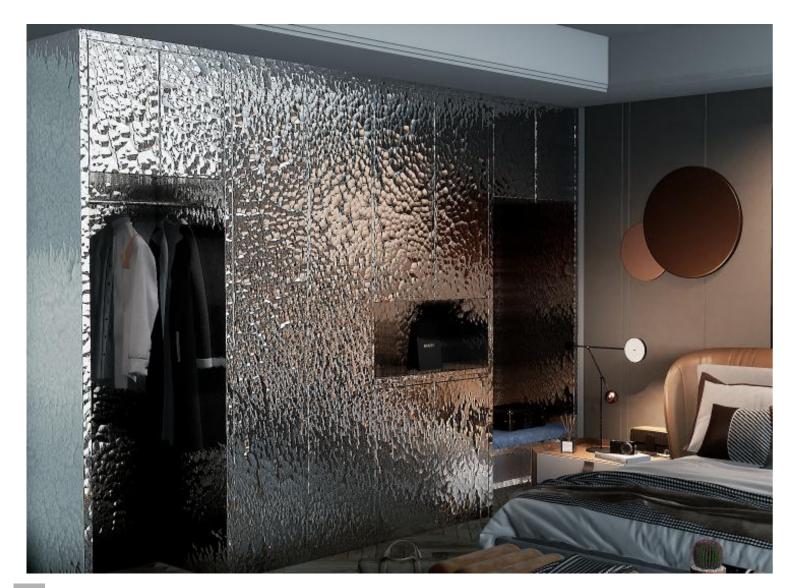

# Crazy metal wardrobe / cabinet

Our stainless steel honeycomb panel can be precisely made into wardrobe / cabinet to your custom sizes with complete accessories. Our cabinets are shipped with pre-formed and sized panels unassembled and can be assembled with easy process. They can be dissembled easily and reassembled in other places.

Crazy Metal Crazy Metal

- \*Ready-to-install solution for your easy installation.
- \*Custom pre-formed and sized stainless stain honeycomb panels
- \*Can be dissembled easily and reassembled in other places
- \*Can integrate LED lighting inside
- \*Water proof and insect proof with pre-long lifetime
- \*Never deform