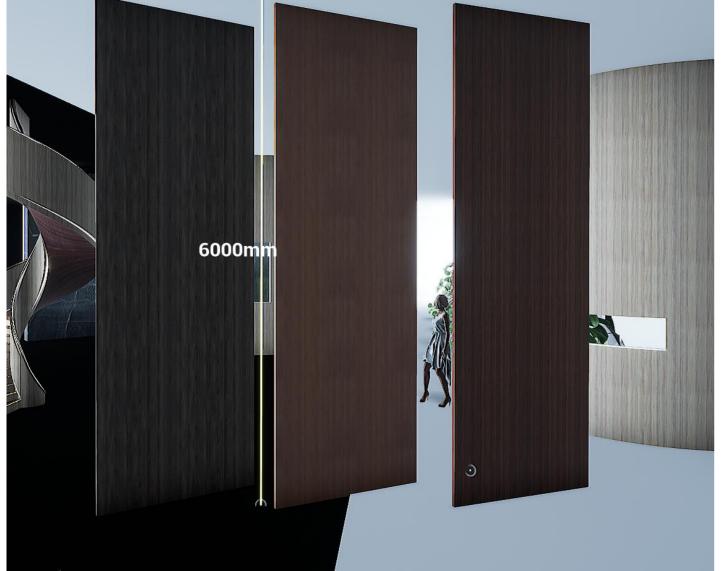

## Crazy metal columns/hanging columns

Standing column cover / hanging colomn

Our pre-formed and sized columns help greatly save the time and labor cost while achieving most upscale look to your commercial or office space. With simple brackets and hanging poles they take short time to complete the installation. The hanging half columns can be inserted with lighting strips to be big lighting set. The hanging half column can also be combined with waterfall function

#### Features:

- \*Ready-to-install solution for your easy installation
- \*Custom pre-formed and sized stainless stain honeycomb panels
- \*No need substrate material
- \*Can be dismounted and reinstalled in other area
- \*Can be full column or hanging half column just for decoration with its light-weight feature
- \*It has great strength and flatness
- \*Can be round, oval, square shape