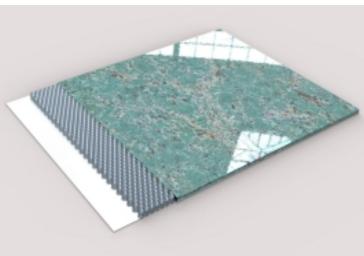

# marble pattern honeycomb panel

## marble pattern honeycomb panel

The surface of marble pattern stainless steel honeycomb panel is frosted by water transfer process marble pattern stainless steel honeycomb panel can realize many ideas of designers

For example:
hanging columns
Hanging wall
Ultra thin modeling wall
Super thick modeling wall
ceiling system
Insect proof / waterproof / formaldehyde free /
corrosion resistance, suitable for seashore
environment

#### GRADIENTS COLLECTION

CM-DL801

CM-DL802

CM-DL803

CM-DL804

CM-DL805

CM-DL806

rock pattern honeycomb panel