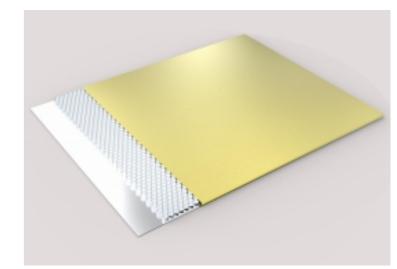

Wide range of stainless steel with over 3,000 possible options. Simply choose a base material, grain, color, along with protective finish to instantly transform your space.

Colors

Our Collections offer over 1000 colors.

#### Copper stainless steel honeycomb plate

Silver stainless steel honeycomb panel

Gray stainless steel honeycomb panel