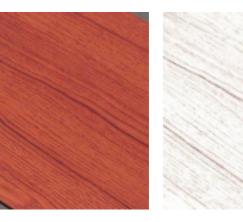

# wooden pattern honeycomb panel

## wooden pattern honeycomb panel

The surface of wooden pattern stainless steel honeycomb panel is frosted by water transfer process wooden pattern stainless steel honeycomb panel can realize many ideas of designers

For example: hanging columns Hanging wall Ultra thin modeling wall Super thick modeling wall ceiling system

Insect proof / waterproof / formaldehyde free / corrosion resistance, suitable for seashore environment

#### BLENDZ COLLECTION

CM-MC801

CM-MC802

CM-MC804

CM-MC805

CM-MC806