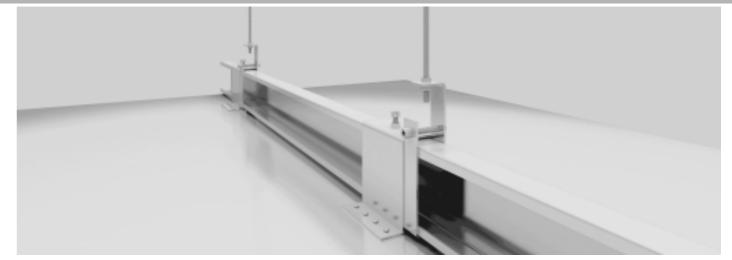

Crazy Metal Crazy Metal

- \*Light weight: 20-30KG per sqm
- \*Pre-formed and sized
- \*Ready to install
- \*Can be empty at any part
- \*Can be away from the floor
- \*Can be tilt
- \*Can be joined with other material
- \*Can insert lighting strip
- \*Simple installation

- \*Can be various thickness
- \*Can be dismounted and reinstalled in other places
- \*Modular design and manufacturing
- \*key-slot installation
- \*No need substrate material
- \*Labor cost saving installation
- \*Custom design / size / scalability
- \*Can be curve