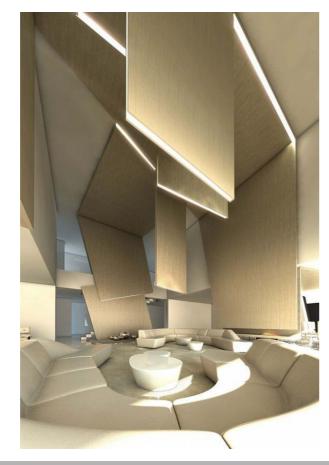

## Crazy metal modeling wall

Our pre-formed and sized modeling walls help greatly save the time and labor cost while achieving most upscale look to your commercial or office space. With simple brackets and hanging poles they take short time to complete the installation. They can combine other materials as well as LED lighting.

Crazy Metal Crazy Metal

- \*Ready-to-install solution for your easy installation.
- \*Special water ripple effect creates a flowing atmosphere
- \*Custom pre-formed and sized stainless stain honeycomb panels
- \*Can be dismounted and reinstalled in other area
- \*Can integrate LED lighting inside

- \*Can be curve
- \*Can integrate with other material
- \*Can be partition wall or decoration wall
- \*Can be empty in the middle for special purpose
- \*Can be any thickness