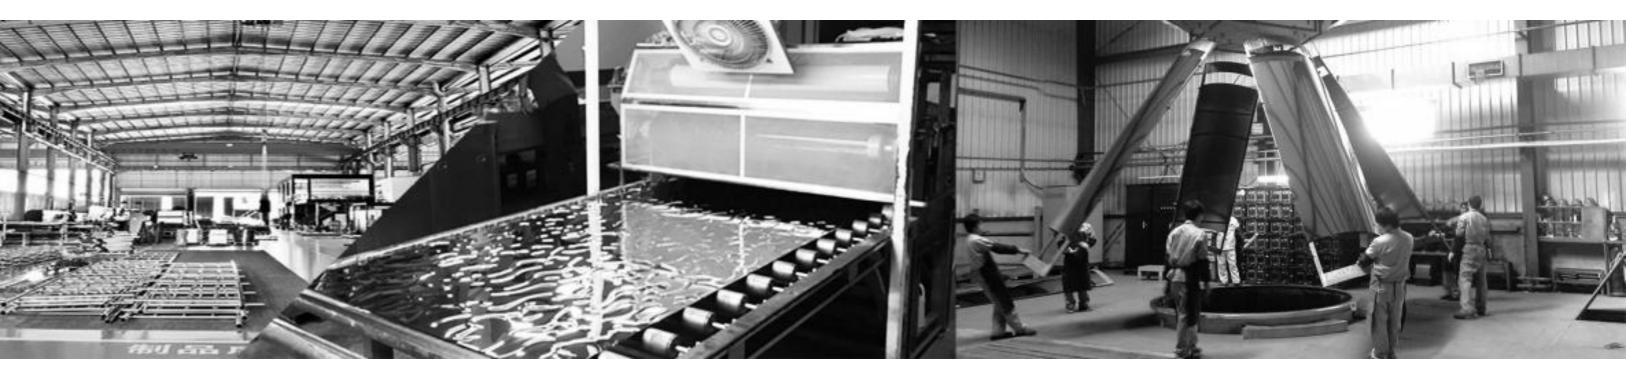

Crazy Metal Redefine Architectural space

Crazy Metal has created a new era of architectural decoration. After 10 years of research and development, it has developed aircraft interior materials into a decorative material suitable for global high-end buildings-stainless steel honeycomb panels.

# Characteristics of stainless steel honeycomb panel

The stainless steel honeycomb composite panel exterior wall is a high-level building decoration material used only in the aerospace industry in the past. The surface of the board is a stainless steel plate, and the middle layer is an aluminum foil honeycomb structure (stainless steel honeycomb can also be used), which has excellent rigidity, and the metal curtain wall material is the best product. This product is widely used in modern architecture and decoration, train, automobile and shipbuilding and other manufacturing industries. Wherein, PVDF color surface protective layer of stainless steel honeycomb panels against weathering, durability and chemical resistance with excellent color and other aspects of performance, it can be widely used in a variety of climates, from cold and dry to hot and humid Nordic equatorial zone can be used.