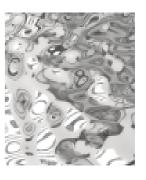

# marble pattern honeycomb panel

## marble pattern honeycomb panel

The surface of marble pattern stainless steel honeycomb panel is frosted by water transfer process marble pattern stainless steel honeycomb panel can realize many ideas of designers