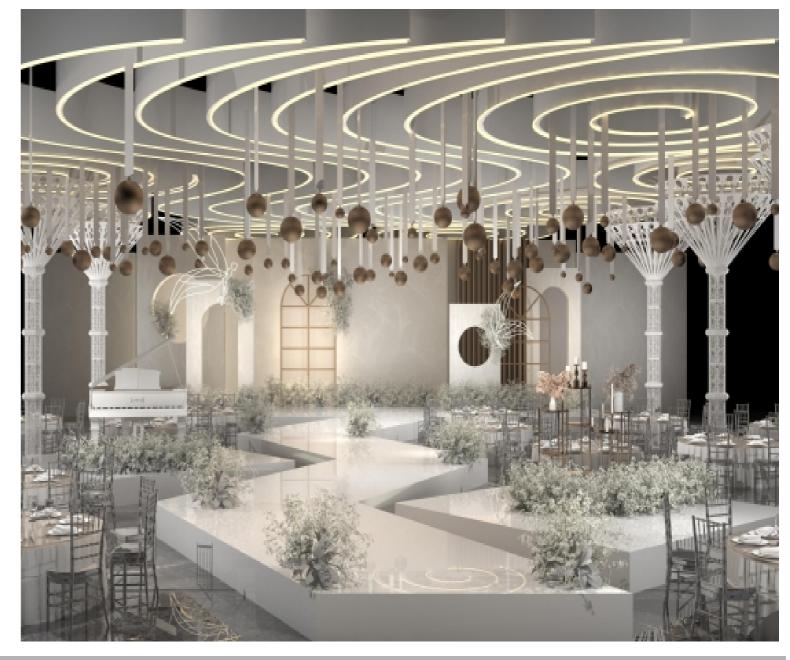

# Crazy metal hanging wall

Our pre-formed and sized hanging walls help greatly save the time and labor cost while achieving most upscale look to your commercial or office space. With simple brackets and hanging poles they take short time to complete the installation. It breaks the limits of the traditional heavy wall and gives you freedom for the designs. They can integrate with LED strips and form big lighting fixtures.

Crazy Metal Crazy Metal

- \*Ready-to-install solution for your easy installation.
- \*Special water ripple effect creates a flowing atmosphere
- \*Custom pre-formed and sized stainless stain honeycomb panels
- \*Can be dismounted and reinstalled in other area
- \*Can integrate LED lighting inside

- \*Can be curve
- \*Can integrate with other material
- \*Can be partition wall or decoration wall
- \*Can be empty in the middle for special purpose
- \*Can be any thickness