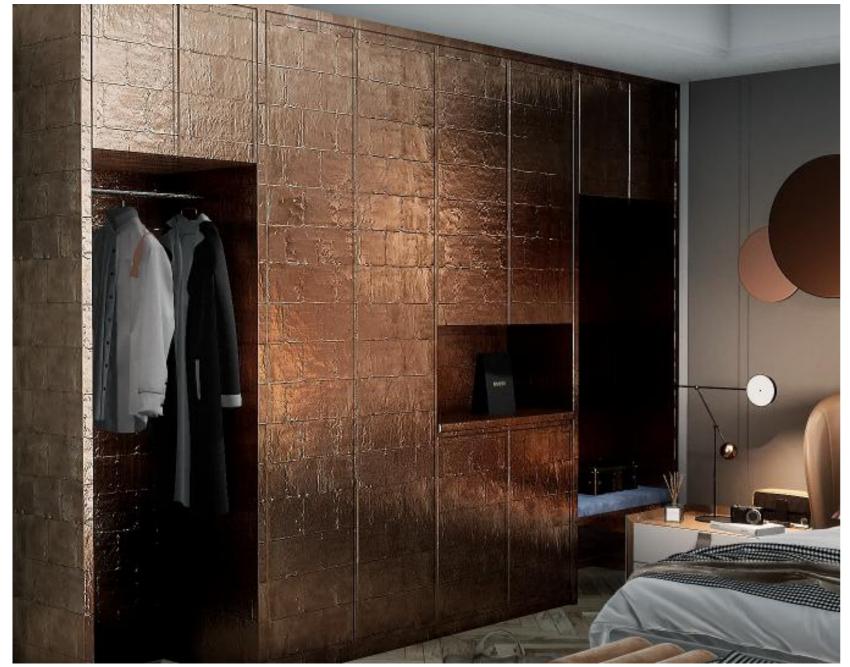

# Crazy metal wardrobe / cabinet

Our stainless steel honeycomb panel can be precisely made into wardrobe / cabinet to your custom sizes with complete accessories. Our cabinets are shipped with pre-formed and sized panels unassembled and can be assembled with easy process. They can be dissembled easily and reassembled in other places.

Crazy Metal Crazy Metal

- \*Ready-to-install solution for your easy installation.
- \*Custom pre-formed and sized stainless stain honeycomb panels
- \*Can be dissembled easily and reassembled in other places
- \*Can integrate LED lighting inside
- \*Water proof and insect proof with pre-long lifetime
- \*Never deform