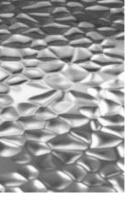

### Water ripple honeycomb panel

The surface of water ripple pattern of stainless steel honeycomb panel is pressed by a large mould.

Water ripple pattern of stainless steel honeycomb panel can help designers create their ideas.

For example: hanging columns Hanging wall Ultra thin modeling wall Super thick modeling wall ceiling system

Insect proof / waterproof / formaldehyde free / corrosion resistance, suitable for seashore environment