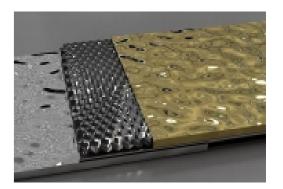

# Characteristics of stainless steel honeycomb panel

The stainless steel honeycomb composite panel exterior wall is a high-level building decoration material used only in the aerospace industry in the past. The surface of the board is a stainless steel plate, and the middle layer is an aluminum foil honeycomb structure (stainless steel honeycomb can also be used), which has excellent rigidity, and the metal curtain wall material is the best product. This product is widely used in modern architecture and decoration, train, automobile and shipbuilding and other manufacturing industries. Wherein, PVDF color surface protective layer of stainless steel honeycomb panels against weathering, durability and chemical resistance with excellent color and other aspects of performance, it can be widely used in a variety of climates, from cold and dry to hot and humid Nordic equatorial zone can be used.

- -Light weight (20-30kgs per sqm)
- -Good rigidity
- Flat and straight
- Fire proof
- water proof
- weather proof
- sound and heat insulation
- high impact resistance
- Corrosion Resistance- 100% recyclable
- Easy to Sanitize
- various custom thickness