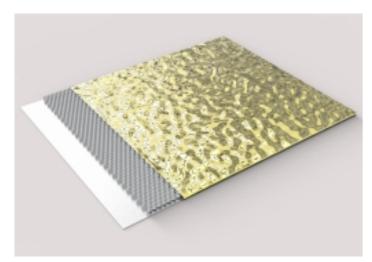

## **Antique brass honeycomb panel**

The surface of brass plated stainless steel honeycomb panel is frosted by copper and titanium plating process brass plated stainless steel honeycomb panel can realize many ideas of designers