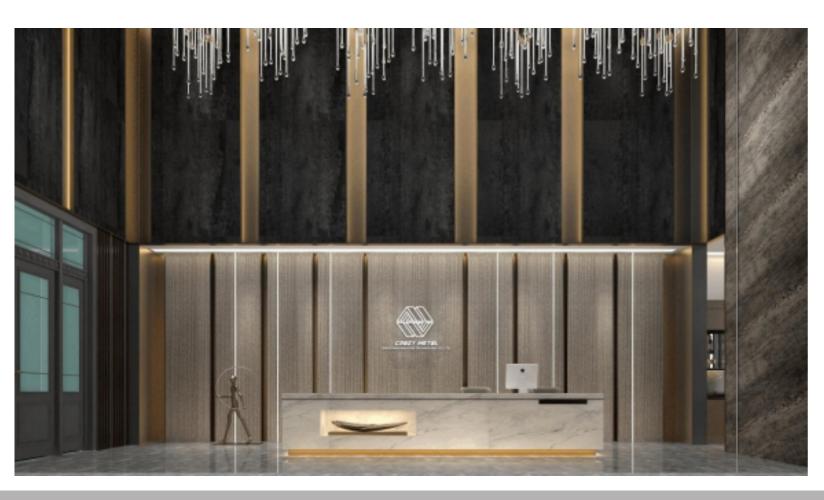

rior wall is a high-level building decoration material used only in the aerospace industry in the past. The surface of the board is a stainless steel plate, and the middle layer is an aluminum foil honeycomb structure (stainless steel honeycomb can also be used), which has excellent rigidity, and the metal curtain wall material is the best product. This product is widely used in modern architecture and decoration, train, automobile and shipbuilding and other manufacturing industries. Wherein, PVDF color surface protective layer of stainless steel honeycomb panels against weathering, durability and chemical resistance with excellent color and other aspects of performance, it can be widely used in a variety of climates, from cold and dry to hot and humid Nordic equatorial zone can be used.



- -Light weight (20-30kgs per sqm)
- -Good rigidity
- Flat and straight
- Fire proof
- water proof
- weather proof
- sound and heat insulation
- high impact resistance
- Corrosion Resistance- 100% recyclable
- Easy to Sanitize
- various custom thickness







Crazy Metal Crazy Metal

Aluminum Honeycomb Core

The stainless steel honeycomb panel has a 5-layer structure, and the aluminum honeycomb core is bonded with two aviation epoxy films and two stainless steel as the surface sheet. While maintaining its mechanical strength and function, it greatly reduces the weight of the stainless steel plate and substrate.



The aluminum honeyomb core is composed of multilayer aluminum foil. Aluminum honeycomb core has sharp and clear hole surface and it is suitable for adhering to high grade pane