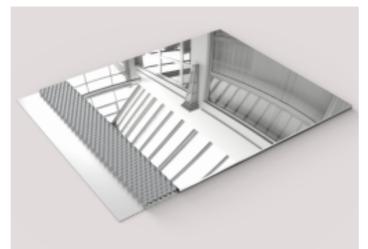

## 8k Mirror honeycomb panel

The surface of 8k Mirror stainless steel honeycomb panel is pressed by by Polishing treatment and titanium plating 8k Mirror stainless steel honeycomb panel can help designers create their ideas.