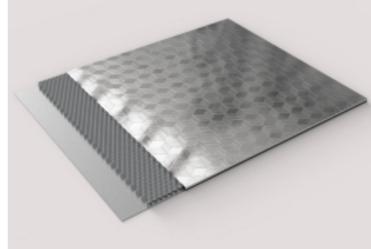

# Hammer pattern honeycomb panel

## Hammer pattern honeycomb plate

The surface of Hammer pattern of stainless steel honeycomb panel is pressed by a large mould. Hammer pattern of stainless steel honeycomb panel can help designers create their ideas.