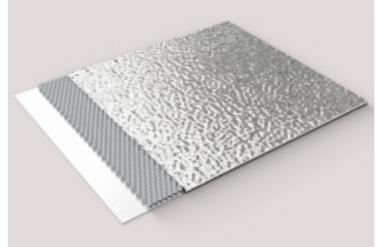

### Water ripple honeycomb panel

The surface of water ripple pattern of stainless steel honeycomb panel is pressed by a large mould.

Water ripple pattern of stainless steel honeycomb panel can help designers create their ideas.