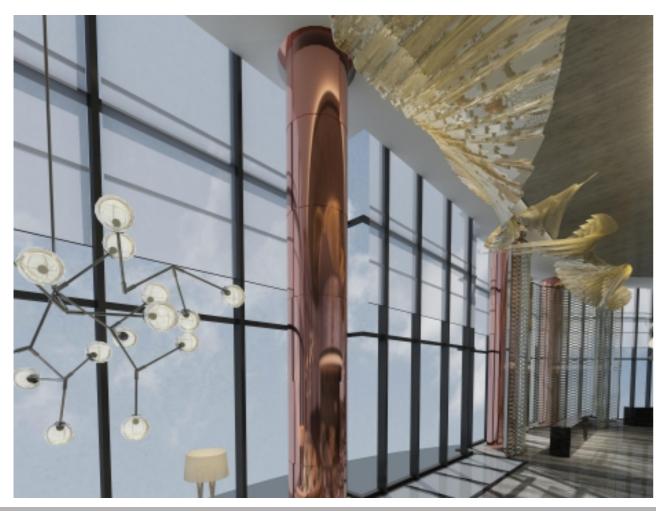

## Crazy metal columns/hanging columns

Standing column cover / hanging colomn

Our pre-formed and sized columns help greatly save the time and labor cost while achieving most upscale look to your commercial or office space. With simple brackets and hanging poles they take short time to complete the installation. The hanging half columns can be inserted with lighting strips to be big lighting set. The hanging half column can also be combined with waterfall function

#### Features:

- \*Ready-to-install solution for your easy installation
- \*Custom pre-formed and sized stainless stain honeycomb panels
- \*No need substrate material
- \*Can be dismounted and reinstalled in other area
- \*Can be full column or hanging half column just for decoration with its light-weight feature
- \*It has great strength and flatness
- \*Can be round, oval, square shape