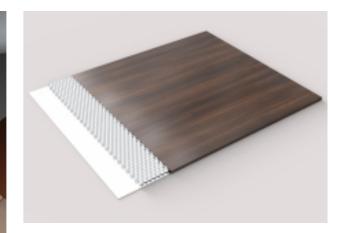

# wooden pattern honeycomb panel

## wooden pattern honeycomb panel

The surface of wooden pattern stainless steel honeycomb panel is frosted by water transfer process wooden pattern stainless steel honeycomb panel can realize many ideas of designers

For example: hanging columns Hanging wall Ultra thin modeling wall Super thick modeling wall ceiling system

Insect proof / waterproof / formaldehyde free / corrosion resistance, suitable for seashore environment

#### BLENDZ COLLECTION

CM-MC801

CM-MC802

CM-MC804

CM-MC805

CM-MC806