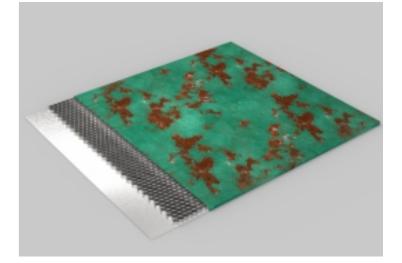

# marble pattern honeycomb panel

## marble pattern honeycomb panel

The surface of marble pattern stainless steel honeycomb panel is frosted by water transfer process marble pattern stainless steel honeycomb panel can realize many ideas of designers

For example:
hanging columns
Hanging wall
Ultra thin modeling wall
Super thick modeling wall
ceiling system
Insect proof / waterproof / formaldehyde free /
corrosion resistance, suitable for seashore
environment

#### GRADIENTS COLLECTION

CM-DL801

CM-DL802

CM-DL803

CM-DL804

CM-DL805

CM-DL806

rock pattern honeycomb panel