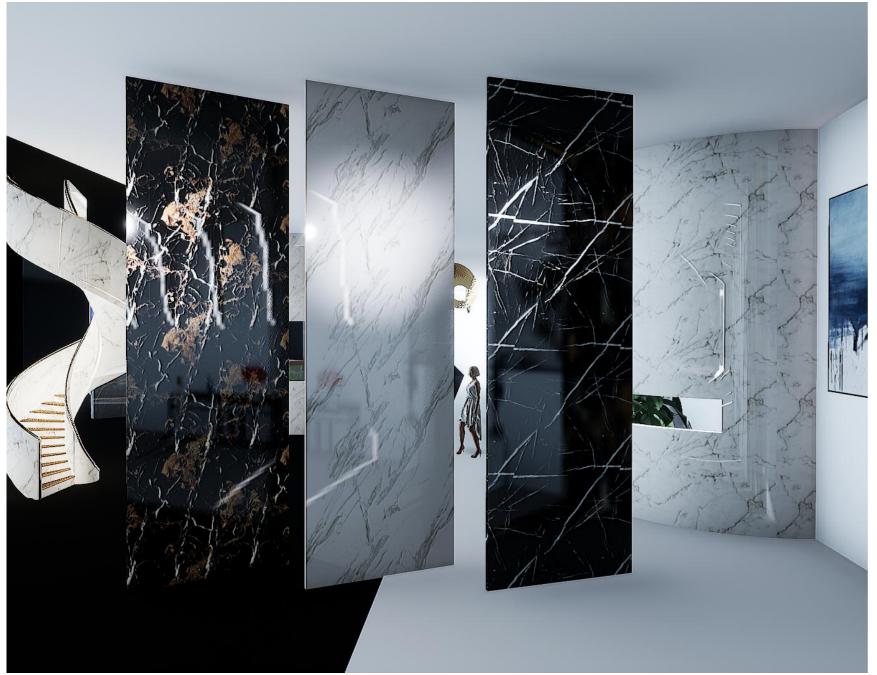

## Crazy metal modeling wall

Our pre-formed and sized modeling walls help greatly save the time and labor cost while achieving most upscale look to your commercial or office space. With simple brackets and hanging poles they take short time to complete the installation. They can combine other materials as well as LED lighting.

Crazy Metal Crazy Metal

- \*Ready-to-install solution for your easy installation.
- \*Special water ripple effect creates a flowing atmosphere
- \*Custom pre-formed and sized stainless stain honeycomb panels
- \*Can be dismounted and reinstalled in other area
- \*Can integrate LED lighting inside

- \*Can be curve
- \*Can integrate with other material
- \*Can be partition wall or decoration wall
- \*Can be empty in the middle for special purpose
- \*Can be any thickness

# Crazy metal hanging wall

Our pre-formed and sized hanging walls help greatly save the time and labor cost while achieving most upscale look to your commercial or office space. With simple brackets and hanging poles they take short time to complete the installation. It breaks the limits of the traditional heavy wall and gives you freedom for the designs. They can integrate with LED strips and form big lighting fixtures.