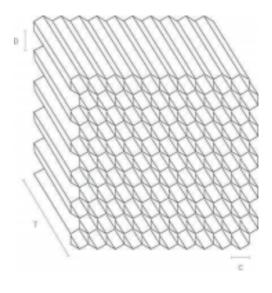

Crazy Metal Crazy Metal

Aluminum Honeycomb Core

The stainless steel honeycomb panel has a 5-layer structure, and the aluminum honeycomb core is bonded with two aviation epoxy films and two stainless steel as the surface sheet. While maintaining its mechanical strength and function, it greatly reduces the weight of the stainless steel plate and substrate.

The aluminum honeyomb core is composed of multilayer aluminum foil. Aluminum honeycomb core has sharp and clear hole surface and it is suitable for adhering to high grade panels. Honeycomb is formed and has great strength support to the surface stainless steel skin after fully expanded.