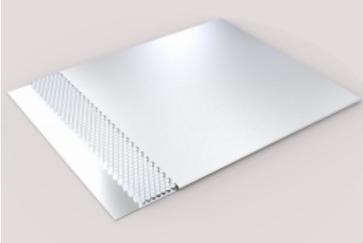

# Characteristics of stainless steel honeycomb panel

The stainless steel honeycomb composite panel exterior wall is a high-level building decoration material used only in the aerospace industry in the past. The surface of the board is a stainless steel plate, and the middle layer is an aluminum foil honeycomb structure (stainless steel honeycomb can also be used), which has excellent rigidity, and the metal curtain wall material is the best product. This product is widely used in modern architecture and decoration, train, automobile and shipbuilding and other manufacturing industries. Wherein, PVDF color surface protective layer of stainless steel honeycomb panels against weathering, durability and chemical resistance with excellent color and other aspects of performance, it can be widely used in a variety of climates, from cold and dry to hot and humid Nordic equatorial zone can be used.

Crazy Metal Crazy Metal

Aluminum Honeycomb Core

The stainless steel honeycomb panel has a 5-layer structure, and the aluminum honeycomb core is bonded with two aviation epoxy films and two stainless steel as the surface sheet. While maintaining its mechanical strength and function, it greatly reduces the weight of the stainless steel plate and substrate.

The aluminum honeyomb core is composed of multilayer aluminum foil. Aluminum honeycomb core has sharp and clear hole surface and it is suitable for adhering to high grade panels. Honeycomb is formed and has great strength support to the surface stainless steel skin after fully expanded.