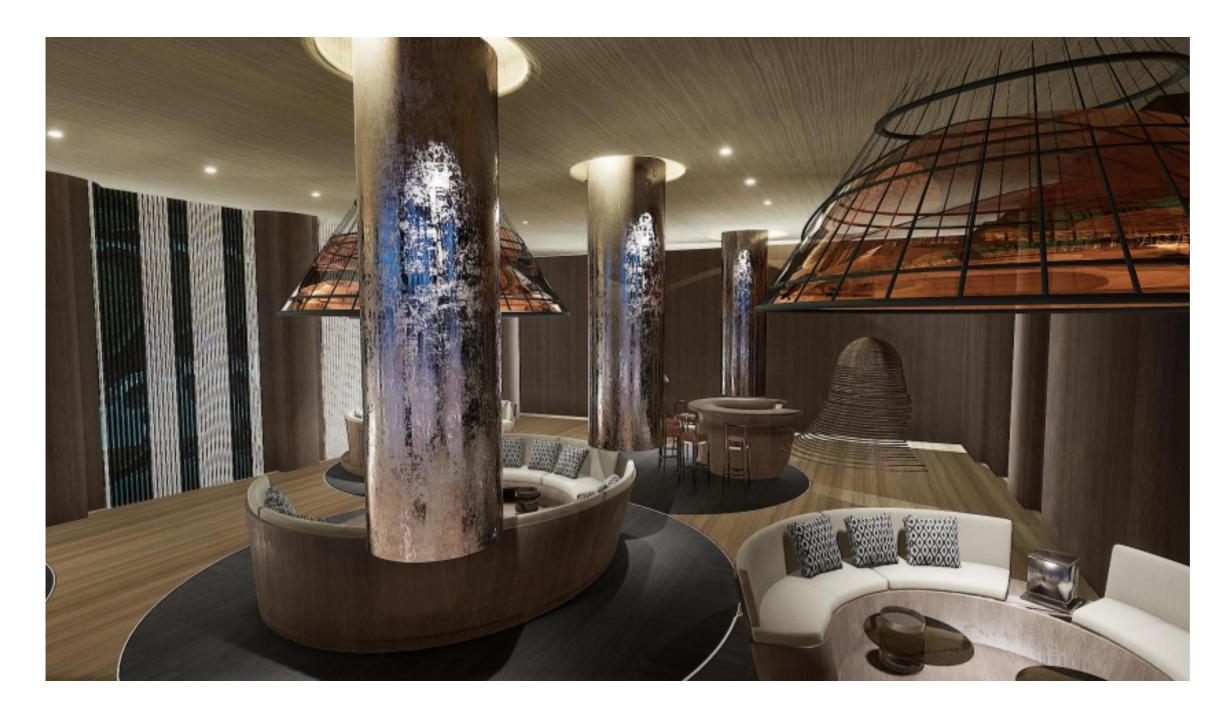

## Crazy metal columns/hanging columns

Standing column cover / hanging colomn

Our pre-formed and sized columns help greatly save the time and labor cost while achieving most upscale look to your commercial or office space. With simple brackets and hanging poles they take short time to complete the installation. The hanging half columns can be inserted with lighting strips to be big lighting set. The hanging half column can also be combined with waterfall function

#### Features:

- \*Ready-to-install solution for your easy installation
- \*Custom pre-formed and sized stainless stain honeycomb panels
- \*No need substrate material
- \*Can be dismounted and reinstalled in other area
- \*Can be full column or hanging half column just for decoration with its light-weight feature
- \*It has great strength and flatness
- \*Can be round, oval, square shape