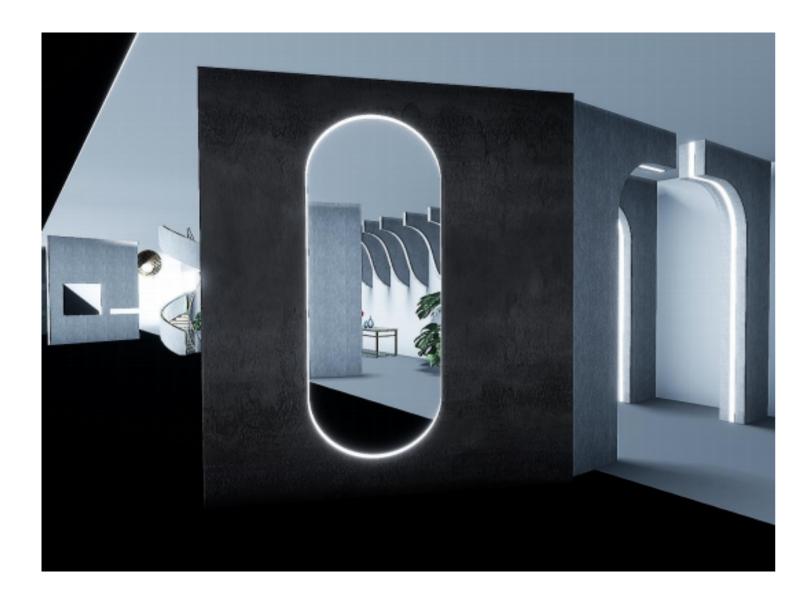

Crazy Metal Redefine Architectural space

Crazy Metal has created a new era of architectural decoration. After 10 years of research and development, it has developed aircraft interior materials into a decorative material suitable for global high-end buildings-stainless steel honeycomb panels.

Using "stainless steel honeycomb panel" as the base material, Crazy Metal has developed "stainless steel shaped walls, stainless steel hanging column, stainless steel partition chandeliers, and stainless steel DIY cabinets" suitable for high-end projects.

Crazy Metal is willing to cooperate with worldrenowned designers to serve the global high-end customization scenes and jointly realize the dream of "redefining architectural space";

The projects we have done include: Fairmont's Century Arch, Triumph Hotel's suspended water column, DJI's dream partition, and Vanke Villa's stainless steel DIY art cabinet, leading the trend of stainless steel architecture.