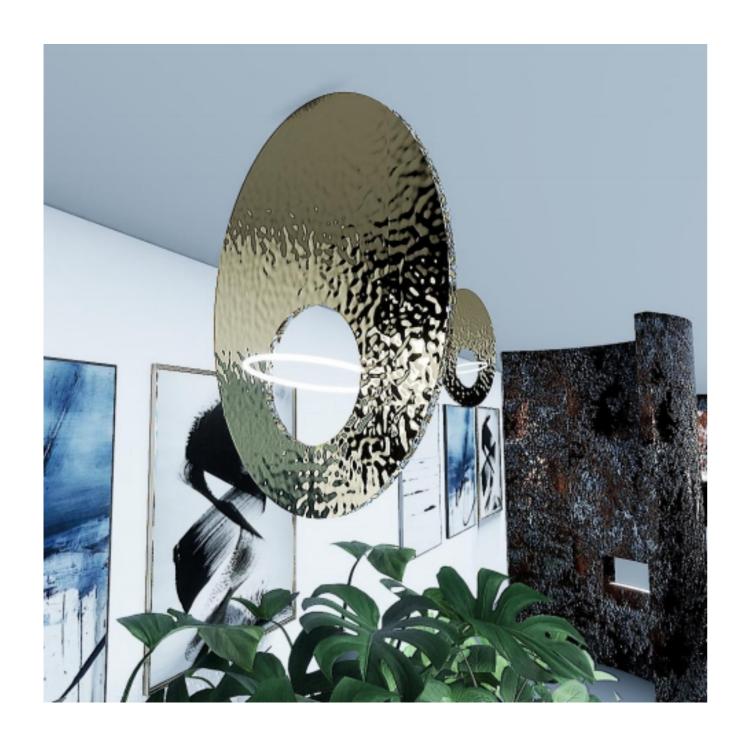

## Crazy metal columns/hanging columns

Standing column cover / hanging colomn

Our pre-formed and sized columns help greatly save the time and labor cost while achieving most upscale look to your commercial or office space. With simple brackets and hanging poles they take short time to complete the installation. The hanging half columns can be inserted with lighting strips to be big lighting set. The hanging half column can also be combined with waterfall function

#### Features:

- \*Ready-to-install solution for your easy installation
- \*Custom pre-formed and sized stainless stain honeycomb panels
- \*No need substrate material
- \*Can be dismounted and reinstalled in other area
- \*Can be full column or hanging half column just for decoration with its light-weight feature
- \*It has great strength and flatness
- \*Can be round, oval, square shape