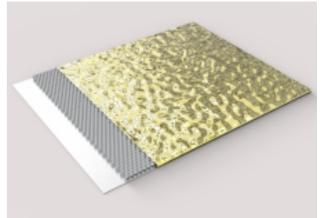

Crazy Metal Crazy Metal

Aluminum Honeycomb Core

The stainless steel honeycomb panel has a 5-layer structure, and the aluminum honeycomb core is bonded with two aviation epoxy films and two stainless steel as the surface sheet. While maintaining its mechanical strength and function, it greatly reduces the weight of the stainless steel plate and substrate.

The aluminum honeyomb core is composed of multilayer aluminum foil. Aluminum honeycomb core has sharp and clear hole surface and it is suitable for adhering to high grade panels. Honeycomb is formed and has great strength support to the surface stainless steel skin after fully expanded.

### Water ripple honeycomb panel

The surface of water ripple pattern of stainless steel honeycomb panel is pressed by a large mould.

Water ripple pattern of stainless steel honeycomb panel can help designers create their ideas.