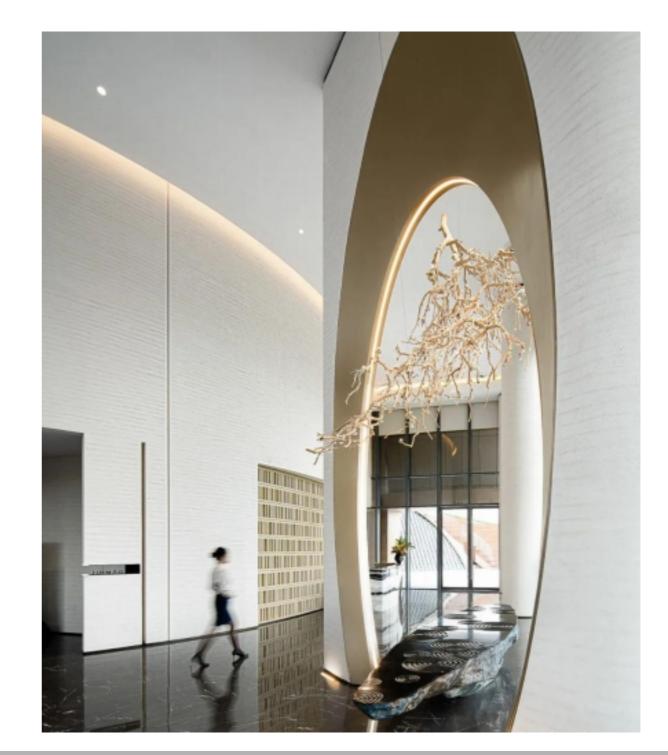

## Crazy metal columns/hanging columns

Standing column cover / hanging colomn

Our pre-formed and sized columns help greatly save the time and labor cost while achieving most upscale look to your commercial or office space. With simple brackets and hanging poles they take short time to complete the installation. The hanging half columns can be inserted with lighting strips to be big lighting set. The hanging half column can also be combined with waterfall function

#### Features:

- \*Ready-to-install solution for your easy installation
- \*Custom pre-formed and sized stainless stain honeycomb panels
- \*No need substrate material
- \*Can be dismounted and reinstalled in other area
- \*Can be full column or hanging half column just for decoration with its light-weight feature
- \*It has great strength and flatness
- \*Can be round, oval, square shape