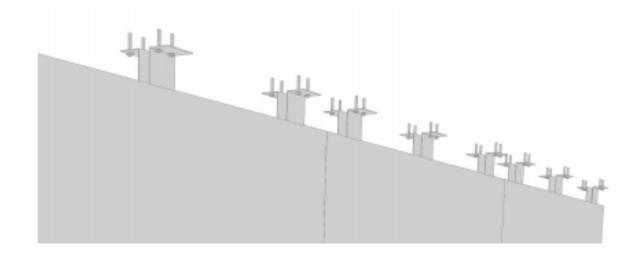

# Crazy metal ceiling system

Our pre-formed and sized ceiling system help greatly save the time and labor cost while achieving most upscale look to your commercial or office space. With simple brackets and hanging poles they take short time and less labor to complete the installation.

Crazy Metal Crazy Metal

- \*Modular solution for your easy installation.
- \*Special water ripple effect creates a flowing atmosphere
- \*Custom pre-formed and sized stainless stain honeycomb panels
- \*No need substrate material
- \*Can be dismounted and reinstalled in other area