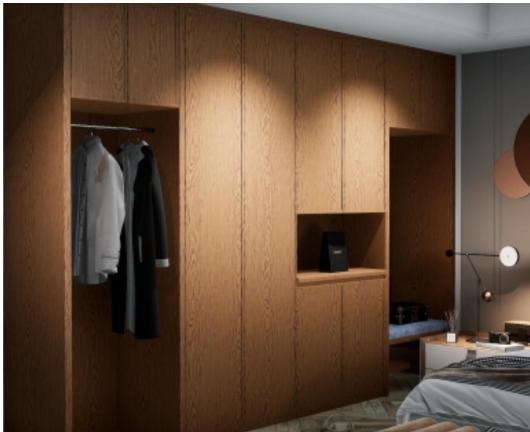

# Crazy metal wardrobe / cabinet

Our stainless steel honeycomb panel can be precisely made into wardrobe / cabinet to your custom sizes with complete accessories. Our cabinets are shipped with pre-formed and sized panels unassembled and can be assembled with easy process. They can be dissembled easily and reassembled in other places.

Crazy Metal Crazy Metal

- \*Ready-to-install solution for your easy installation.
- \*Custom pre-formed and sized stainless stain honeycomb panels
- \*Can be dissembled easily and reassembled in other places
- \*Can integrate LED lighting inside
- \*Water proof and insect proof with pre-long lifetime
- \*Never deform