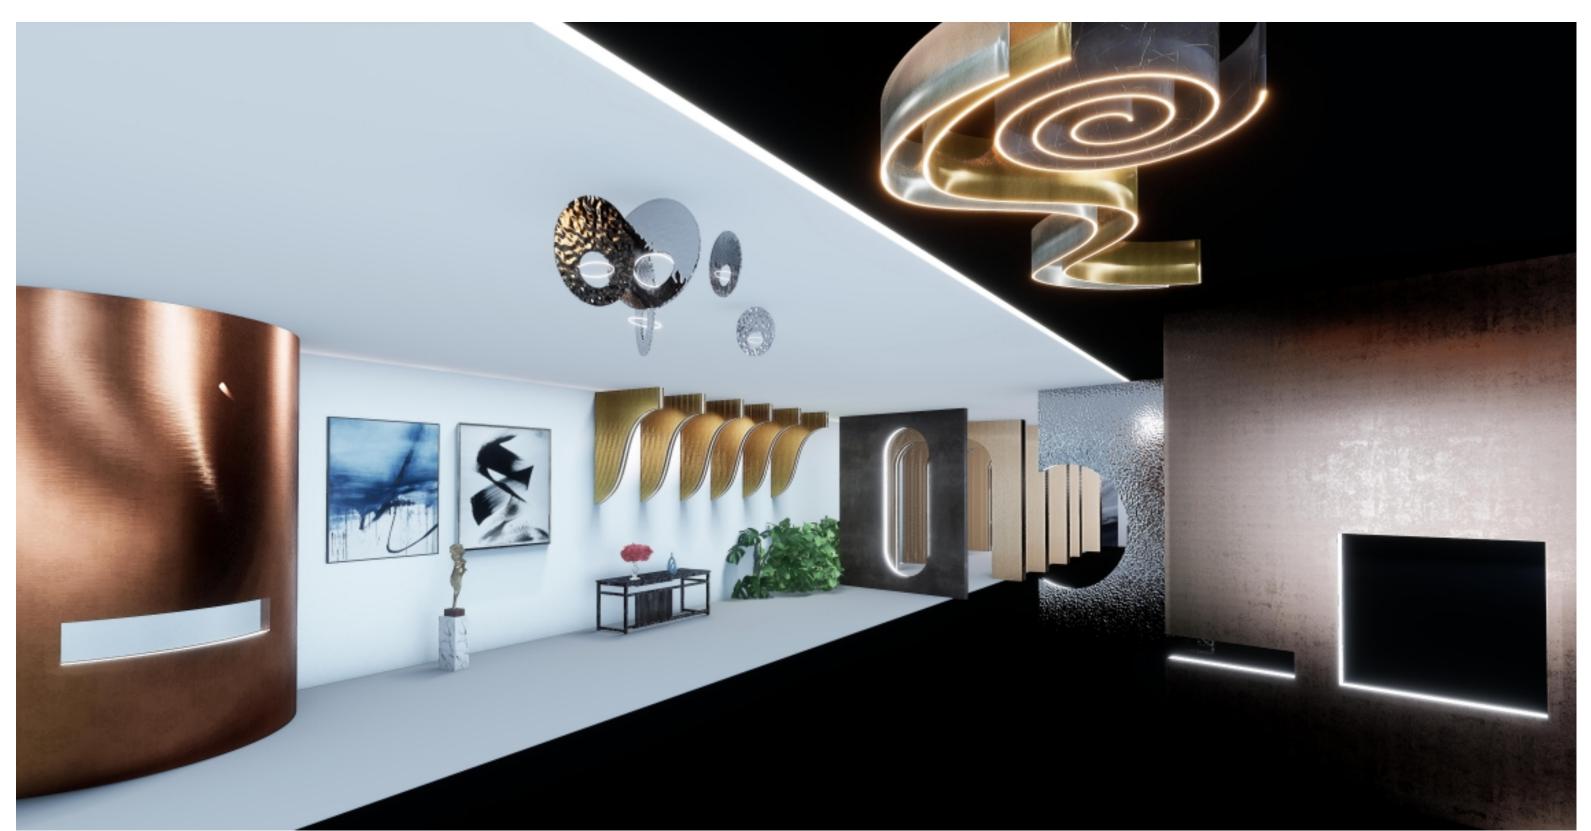

Crazy Metal Redefine Architectural space

Crazy Metal has created a new era of architectural decoration. After 10 years of research and development, it has developed aircraft interior materials into a decorative material suitable for global high-end buildings-stainless steel honeycomb panels.

Using "stainless steel honeycomb panel" as the base material, Crazy Metal has developed "stainless steel shaped walls, stainless steel hanging column, stainless steel partition chandeliers, and stainless steel DIY cabinets" suitable for high-end projects.

Crazy Metal is willing to cooperate with worldrenowned designers to serve the global high-end customization scenes and jointly realize the dream of "redefining architectural space";

The projects we have done include: Fairmont's Century Arch, Triumph Hotel's suspended water column, DJI's dream partition, and Vanke Villa's stainless steel DIY art cabinet, leading the trend of stainless steel architecture.