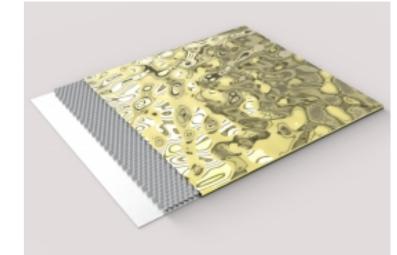

# marble pattern honeycomb panel

## marble pattern honeycomb panel

The surface of marble pattern stainless steel honeycomb panel is frosted by water transfer process marble pattern stainless steel honeycomb panel can realize many ideas of designers

#### GRADIENTS COLLECTION

CM-DL801

CM-DL802

CM-DL803

CM-DL804

CM-DL805

CM-DL806

rock pattern honeycomb panel