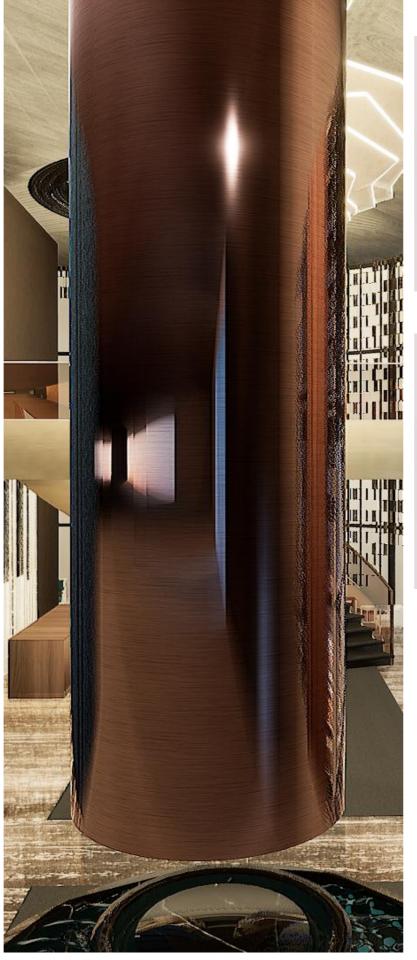

## Crazy metal columns/hanging columns

Standing column cover / hanging colomn

Our pre-formed and sized columns help greatly save the time and labor cost while achieving most upscale look to your commercial or office space. With simple brackets and hanging poles they take short time to complete the installation. The hanging half columns can be inserted with lighting strips to be big lighting set. The hanging half column can also be combined with waterfall function

#### Features:

- \*Ready-to-install solution for your easy installation
- \*Custom pre-formed and sized stainless stain honeycomb panels
- \*No need substrate material
- \*Can be dismounted and reinstalled in other area
- \*Can be full column or hanging half column just for decoration with its light-weight feature
- \*It has great strength and flatness
- \*Can be round, oval, square shape