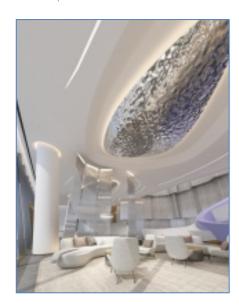

# Crazy metal ceiling system

Our pre-formed and sized ceiling system help greatly save the time and labor cost while achieving most upscale look to your commercial or office space. With simple brackets and hanging poles they take short time and less labor to complete the installation.

Crazy Metal Crazy Metal

- \*Modular solution for your easy installation.
- \*Special water ripple effect creates a flowing atmosphere
- \*Custom pre-formed and sized stainless stain honeycomb panels
- \*No need substrate material
- \*Can be dismounted and reinstalled in other area