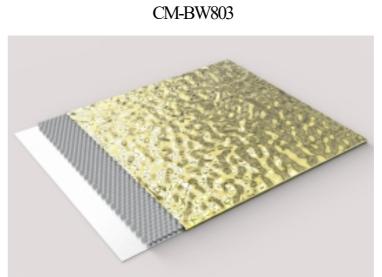

# Hammer pattern honeycomb panel

## Hammer pattern honeycomb plate

The surface of Hammer pattern of stainless steel honeycomb panel is pressed by a large mould. Hammer pattern of stainless steel honeycomb panel can help designers create their ideas.

#### CLASSIC COLLECTION

CM-YH801

CM-YH802

CM-YH803

CM-YH804

35