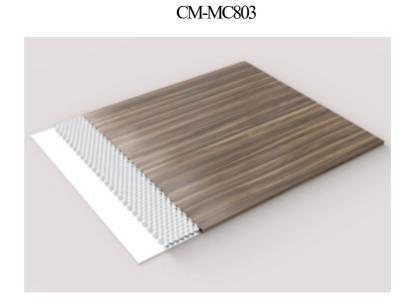

# wooden pattern honeycomb panel

## wooden pattern honeycomb panel

The surface of wooden pattern stainless steel honeycomb panel is frosted by water transfer process wooden pattern stainless steel honeycomb panel can realize many ideas of designers

For example: hanging columns Hanging wall Ultra thin modeling wall Super thick modeling wall ceiling system

Insect proof / waterproof / formaldehyde free / corrosion resistance, suitable for seashore environment

#### BLENDZ COLLECTION

CM-MC801

CM-MC802

CM-MC804

CM-MC805

CM-MC806