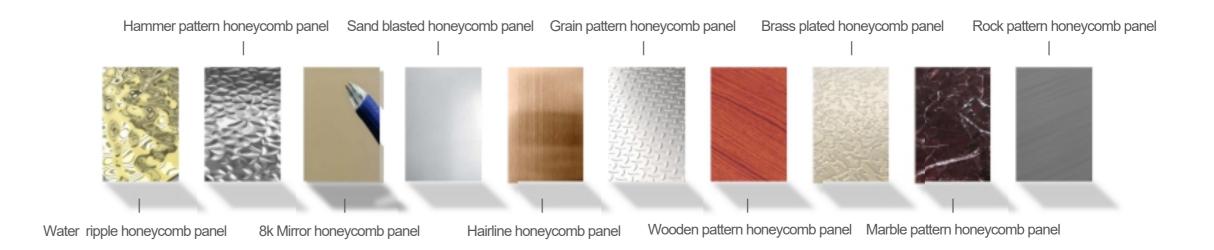

#### // Choose your Finish

Water ripple honeycomb panel

### Water ripple honeycomb panel

The surface of water ripple pattern of stainless steel honeycomb panel is pressed by a large mould.

Water ripple pattern of stainless steel honeycomb panel can help designers create their ideas.

# Hammer pattern honeycomb panel

## Hammer pattern honeycomb plate

The surface of Hammer pattern of stainless steel honeycomb panel is pressed by a large mould. Hammer pattern of stainless steel honeycomb panel can help designers create their ideas.

# 8k Mirror honeycomb panel

## 8k Mirror honeycomb panel

The surface of 8k Mirror stainless steel honeycomb panel is pressed by by Polishing treatment and titanium plating 8k Mirror stainless steel honeycomb panel can help designers create their ideas.

# Sand blasted honeycomb panel

### Sand blasted honeycomb panel

The surface of sand blasted stainless steel honeycomb panel by Sand blasting and titanium plating sand blasted stainless steel honeycomb panel can realize many ideas of designers

# hairline honeycomb panel

## hairline honeycomb panel

The surface of hairline honeycomb stainless steel honeycomb panel by By hairline and titanium plating. hairline honeycomb stainless steel honeycomb panel can realize many ideas of designers

# grain pattern honeycomb panel

## grain pattern honeycomb panel

The surface of grain pattern stainless steel honeycomb panel is pressed by a large mould. grain pattern stainless steel honeycomb panel can realize many ideas of designers

CM-YH806

CM-YH807

CM-YH808

CM-YH809

CM-YH810

CM-YH811

brass plated honeycomb panel

# wooden pattern honeycomb panel

## wooden pattern honeycomb panel

The surface of wooden pattern stainless steel honeycomb panel is frosted by water transfer process wooden pattern stainless steel honeycomb panel can realize many ideas of designers

# marble pattern honeycomb panel

## marble pattern honeycomb panel

The surface of marble pattern stainless steel honeycomb panel is frosted by water transfer process marble pattern stainless steel honeycomb panel can realize many ideas of designers

#### GRADIENTS COLLECTION

CM-DL801

CM-DL802

CM-DL803

CM-DL804

CM-DL805

CM-DL806

rock pattern honeycomb panel

## rock pattern honeycomb panel

The surface of rock pattern stainless steel honeycomb panel is frosted by water transfer process rock pattern stainless steel honeycomb panel can realize many ideas of designers