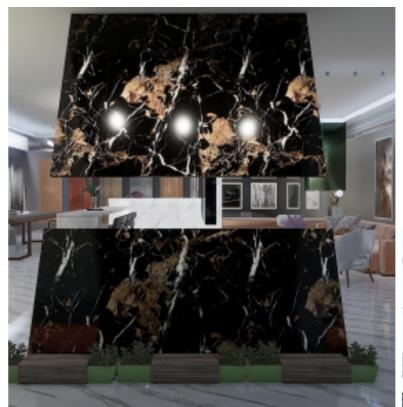

## Crazy metal columns/hanging columns

Standing column cover / hanging colomn

Our pre-formed and sized columns help greatly save the time and labor cost while achieving most upscale look to your commercial or office space. With simple brackets and hanging poles they take short time to complete the installation. The hanging half columns can be inserted with lighting strips to be big lighting set. The hanging half column can also be combined with waterfall function

#### Features:

- \*Ready-to-install solution for your easy installation
- \*Custom pre-formed and sized stainless stain honeycomb panels
- \*No need substrate material
- \*Can be dismounted and reinstalled in other area
- \*Can be full column or hanging half column just for decoration with its light-weight feature
- \*It has great strength and flatness
- \*Can be round, oval, square shape