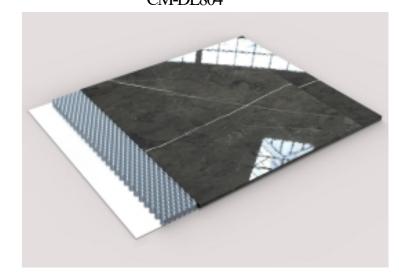

#### GRADIENTS COLLECTION

CM-DL801

CM-DL802

CM-DL803

CM-DL804

CM-DL805

CM-DL806

rock pattern honeycomb panel

## rock pattern honeycomb panel

The surface of rock pattern stainless steel honeycomb panel is frosted by water transfer process rock pattern stainless steel honeycomb panel can realize many ideas of designers

For example:
hanging columns
Hanging wall
Ultra thin modeling wall
Super thick modeling wall
ceiling system

Insect proof / waterproof / formaldehyde free / corrosion resistance, suitable for seashore environment

#### GRADIENTS COLLECTION

CM-YB801

CM-YB803

CM-YB804

CM-YB805

CM-YB806

Redefine Architectural space