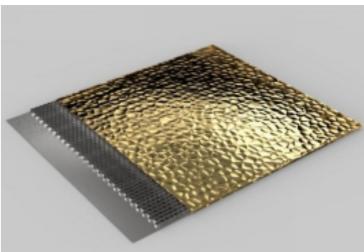

CM-YH806

CM-YH807

CM-YH808

CM-YH809

CM-YH810

CM-YH811

brass plated honeycomb panel

## **Antique brass honeycomb panel**

The surface of brass plated stainless steel honeycomb panel is frosted by copper and titanium plating process brass plated stainless steel honeycomb panel can realize many ideas of designers