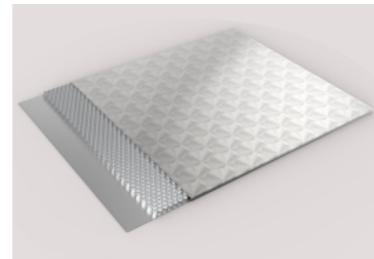

# grain pattern honeycomb panel

## grain pattern honeycomb panel

The surface of grain pattern stainless steel honeycomb panel is pressed by a large mould. grain pattern stainless steel honeycomb panel can realize many ideas of designers