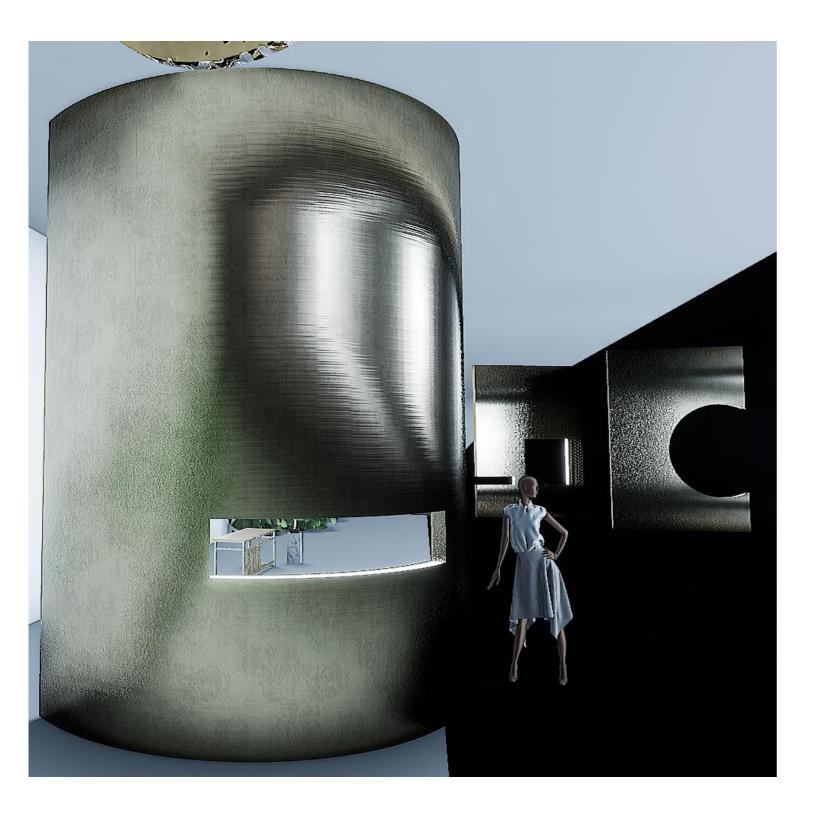

## Crazy metal columns/hanging columns

Standing column cover / hanging colomn

Our pre-formed and sized columns help greatly save the time and labor cost while achieving most upscale look to your commercial or office space. With simple brackets and hanging poles they take short time to complete the installation. The hanging half columns can be inserted with lighting strips to be big lighting set. The hanging half column can also be combined with waterfall function

#### Features:

- \*Ready-to-install solution for your easy installation
- \*Custom pre-formed and sized stainless stain honeycomb panels
- \*No need substrate material
- \*Can be dismounted and reinstalled in other area
- \*Can be full column or hanging half column just for decoration with its light-weight feature
- \*It has great strength and flatness
- \*Can be round, oval, square shape