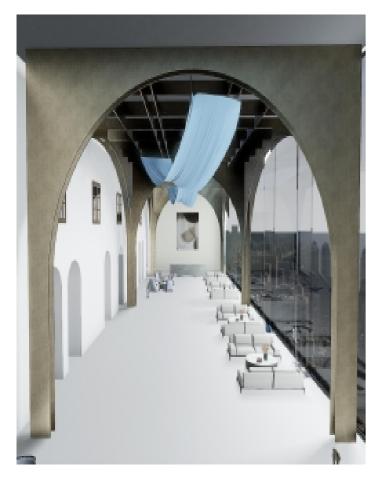

## Crazy metal columns/hanging columns

Standing column cover / hanging colomn

Our pre-formed and sized columns help greatly save the time and labor cost while achieving most upscale look to your commercial or office space. With simple brackets and hanging poles they take short time to complete the installation. The hanging half columns can be inserted with lighting strips to be big lighting set. The hanging half column can also be combined with waterfall function

#### Features:

- \*Ready-to-install solution for your easy installation
- \*Custom pre-formed and sized stainless stain honeycomb panels
- \*No need substrate material
- \*Can be dismounted and reinstalled in other area
- \*Can be full column or hanging half column just for decoration with its light-weight feature
- \*It has great strength and flatness
- \*Can be round, oval, square shape