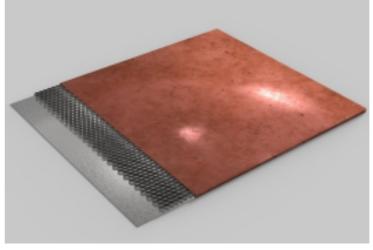

#### Copper stainless steel honeycomb plate

Silver stainless steel honeycomb panel

Gray stainless steel honeycomb panel