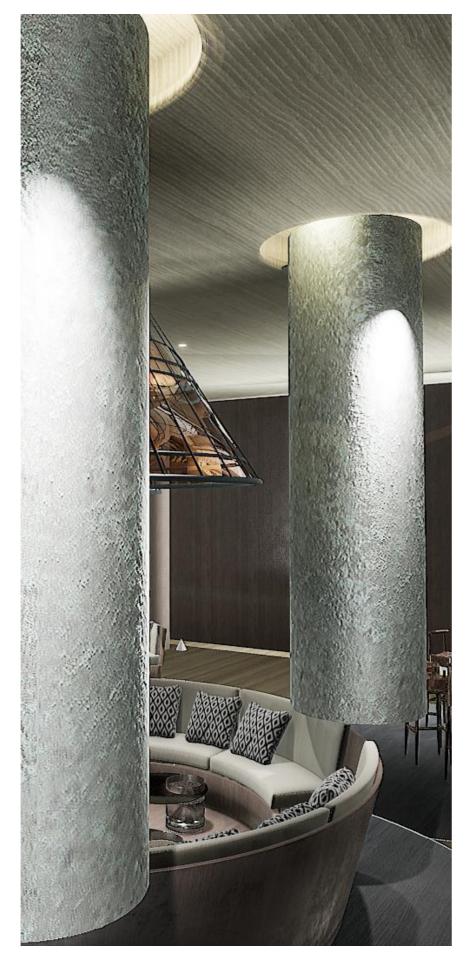

## Crazy metal columns/hanging columns

Standing column cover / hanging colomn

Our pre-formed and sized columns help greatly save the time and labor cost while achieving most upscale look to your commercial or office space. With simple brackets and hanging poles they take short time to complete the installation. The hanging half columns can be inserted with lighting strips to be big lighting set. The hanging half column can also be combined with waterfall function

#### Features:

- \*Ready-to-install solution for your easy installation
- \*Custom pre-formed and sized stainless stain honeycomb panels
- \*No need substrate material
- \*Can be dismounted and reinstalled in other area
- \*Can be full column or hanging half column just for decoration with its light-weight feature
- \*It has great strength and flatness
- \*Can be round, oval, square shape