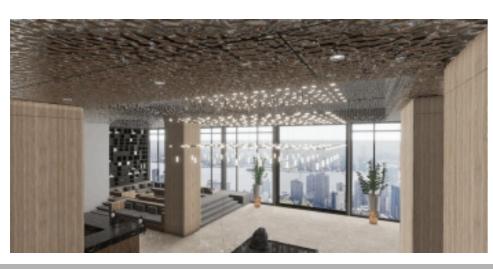

# Crazy metal ceiling system

Our pre-formed and sized ceiling system help greatly save the time and labor cost while achieving most upscale look to your commercial or office space. With simple brackets and hanging poles they take short time and less labor to complete the installation.

Crazy Metal Crazy Metal

- \*Modular solution for your easy installation.
- \*Special water ripple effect creates a flowing atmosphere
- \*Custom pre-formed and sized stainless stain honeycomb panels
- \*No need substrate material
- \*Can be dismounted and reinstalled in other area