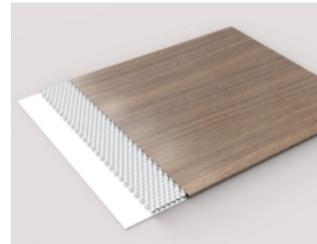

# wooden pattern honeycomb panel

## wooden pattern honeycomb panel

The surface of wooden pattern stainless steel honeycomb panel is frosted by water transfer process wooden pattern stainless steel honeycomb panel can realize many ideas of designers

For example: hanging columns Hanging wall Ultra thin modeling wall Super thick modeling wall ceiling system

Insect proof / waterproof / formaldehyde free / corrosion resistance, suitable for seashore environment

#### BLENDZ COLLECTION

CM-MC801

CM-MC802

CM-MC804

CM-MC805

CM-MC806