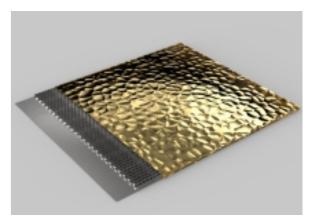

### Water ripple honeycomb panel

The surface of water ripple pattern of stainless steel honeycomb panel is pressed by a large mould.

Water ripple pattern of stainless steel honeycomb panel can help designers create their ideas.

For example: hanging columns Hanging wall Ultra thin modeling wall Super thick modeling wall ceiling system

Insect proof / waterproof / formaldehyde free / corrosion resistance, suitable for seashore environment