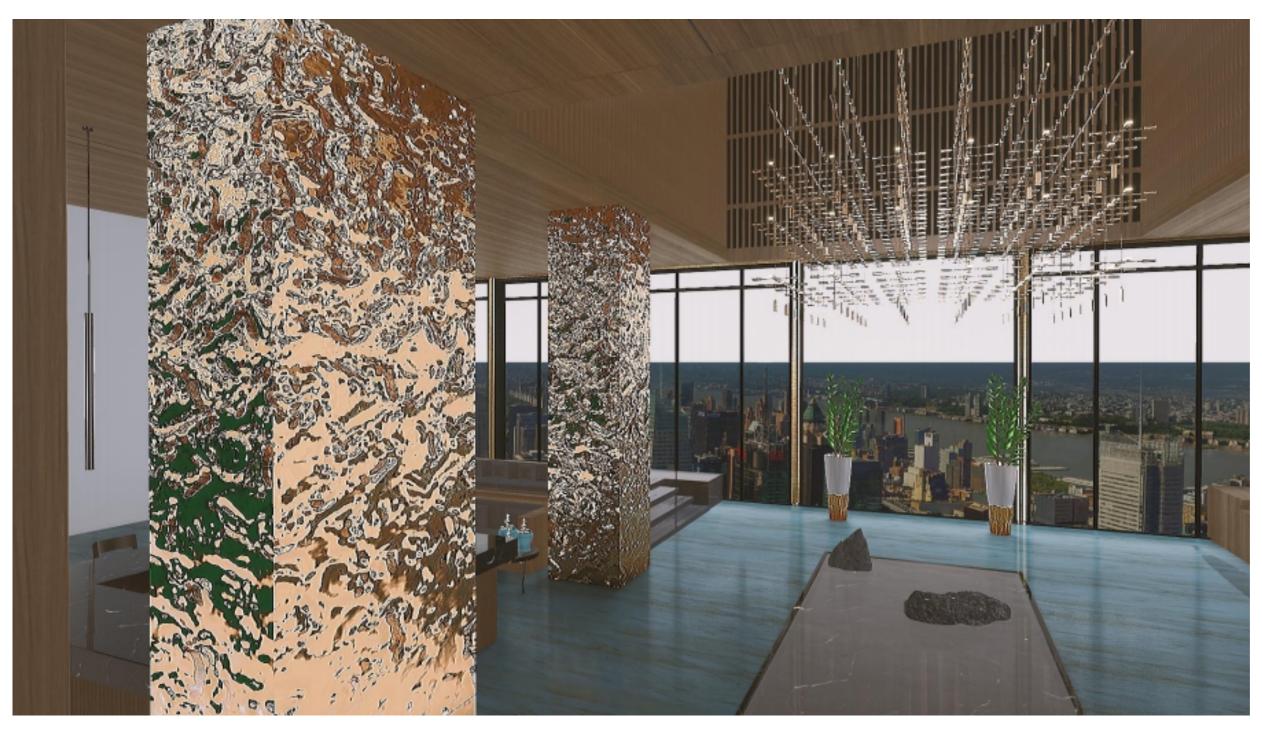

## Crazy metal columns/hanging columns

Standing column cover / hanging colomn

Our pre-formed and sized columns help greatly save the time and labor cost while achieving most upscale look to your commercial or office space. With simple brackets and hanging poles they take short time to complete the installation. The hanging half columns can be inserted with lighting strips to be big lighting set. The hanging half column can also be combined with waterfall function

#### Features:

- \*Ready-to-install solution for your easy installation
- \*Custom pre-formed and sized stainless stain honeycomb panels
- \*No need substrate material
- \*Can be dismounted and reinstalled in other area
- \*Can be full column or hanging half column just for decoration with its light-weight feature
- \*It has great strength and flatness
- \*Can be round, oval, square shape