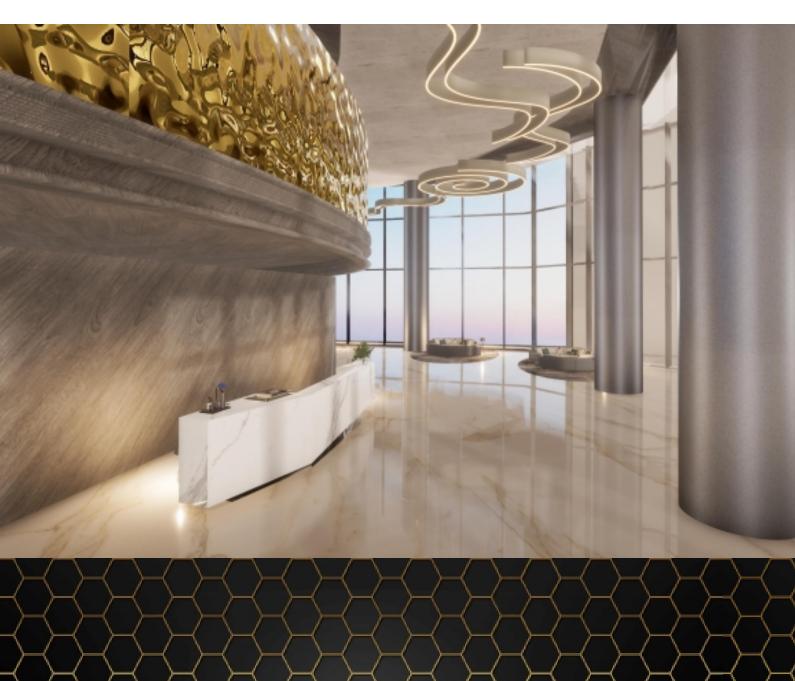

Crazy Metal Redefine Architectural space

Crazy Metal has created a new era of architectural decoration. After 10 years of research and development, it has developed aircraft interior materials into a decorative material suitable for global high-end buildings-stainless steel honeycomb panels.

Crazy Metal is willing to cooperate with worldrenowned designers to serve the global high-end customization scenes and jointly realize the dream of "redefining architectural space";

The projects we have done include: Fairmont's Century Arch, Triumph Hotel's suspended water column, DJI's dream partition, and Vanke Villa's stainless steel DIY art cabinet, leading the trend of stainless steel architecture.