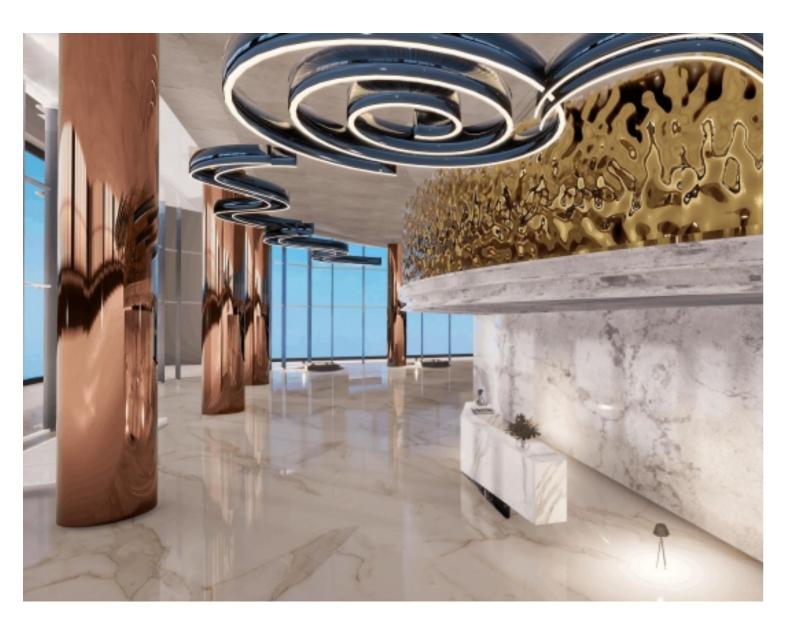

# Crazy metal ceiling system

Our pre-formed and sized ceiling system help greatly save the time and labor cost while achieving most upscale look to your commercial or office space. With simple brackets and hanging poles they take short time and less labor to complete the installation.

## Crazy metal columns/hanging columns

Standing column cover / hanging colomn

Our pre-formed and sized columns help greatly save the time and labor cost while achieving most upscale look to your commercial or office space. With simple brackets and hanging poles they take short time to complete the installation. The hanging half columns can be inserted with lighting strips to be big lighting set. The hanging half column can also be combined with waterfall function