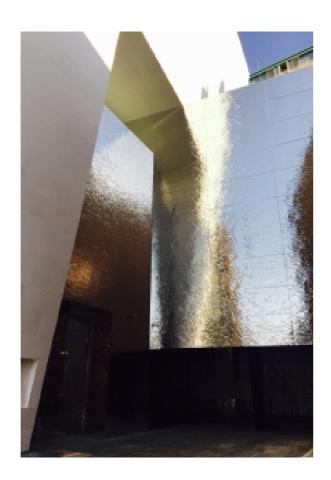

### Water ripple honeycomb panel

The surface of water ripple pattern of stainless steel honeycomb panel is pressed by a large mould.

Water ripple pattern of stainless steel honeycomb panel can help designers create their ideas.

For example: hanging columns Hanging wall Ultra thin modeling wall Super thick modeling wall ceiling system

Insect proof / waterproof / formaldehyde free / corrosion resistance, suitable for seashore environment