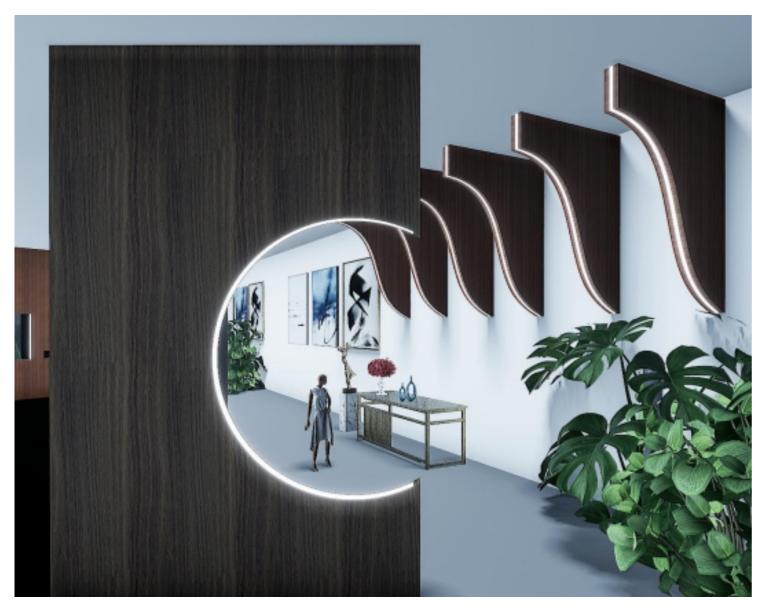

## Crazy metal modeling wall

Our pre-formed and sized modeling walls help greatly save the time and labor cost while achieving most upscale look to your commercial or office space. With simple brackets and hanging poles they take short time to complete the installation. They can combine other materials as well as LED lighting.

Crazy Metal Crazy Metal

- \*Ready-to-install solution for your easy installation.
- \*Special water ripple effect creates a flowing atmosphere
- \*Custom pre-formed and sized stainless stain honeycomb panels
- \*Can be dismounted and reinstalled in other area
- \*Can integrate LED lighting inside

- \*Can be curve
- \*Can integrate with other material
- \*Can be partition wall or decoration wall
- \*Can be empty in the middle for special purpose
- \*Can be any thickness