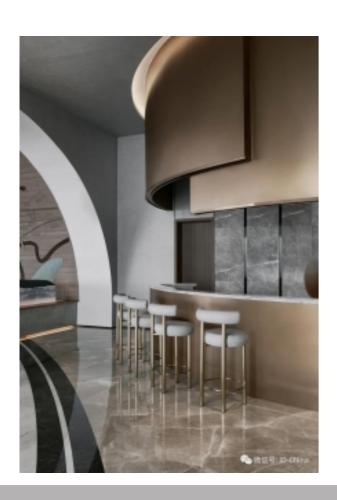

## Crazy metal columns/hanging columns

Standing column cover / hanging colomn

Our pre-formed and sized columns help greatly save the time and labor cost while achieving most upscale look to your commercial or office space. With simple brackets and hanging poles they take short time to complete the installation. The hanging half columns can be inserted with lighting strips to be big lighting set. The hanging half column can also be combined with waterfall function

#### Features:

- \*Ready-to-install solution for your easy installation
- \*Custom pre-formed and sized stainless stain honeycomb panels
- \*No need substrate material
- \*Can be dismounted and reinstalled in other area
- \*Can be full column or hanging half column just for decoration with its light-weight feature
- \*It has great strength and flatness
- \*Can be round, oval, square shape