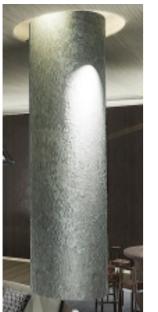

## Crazy metal columns/hanging columns

Standing column cover / hanging colomn

Our pre-formed and sized columns help greatly save the time and labor cost while achieving most upscale look to your commercial or office space. With simple brackets and hanging poles they take short time to complete the installation. The hanging half columns can be inserted with lighting strips to be big lighting set. The hanging half column can also be combined with waterfall function

#### Features:

- \*Ready-to-install solution for your easy installation
- \*Custom pre-formed and sized stainless stain honeycomb panels
- \*No need substrate material
- \*Can be dismounted and reinstalled in other area
- \*Can be full column or hanging half column just for decoration with its light-weight feature
- \*It has great strength and flatness
- \*Can be round, oval, square shape