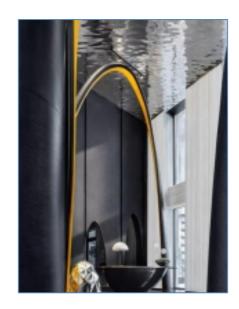

## Crazy metal columns/hanging columns

Standing column cover / hanging colomn

Our pre-formed and sized columns help greatly save the time and labor cost while achieving most upscale look to your commercial or office space. With simple brackets and hanging poles they take short time to complete the installation. The hanging half columns can be inserted with lighting strips to be big lighting set. The hanging half column can also be combined with waterfall function

#### Features:

- \*Ready-to-install solution for your easy installation
- \*Custom pre-formed and sized stainless stain honeycomb panels
- \*No need substrate material
- \*Can be dismounted and reinstalled in other area
- \*Can be full column or hanging half column just for decoration with its light-weight feature
- \*It has great strength and flatness
- \*Can be round, oval, square shape