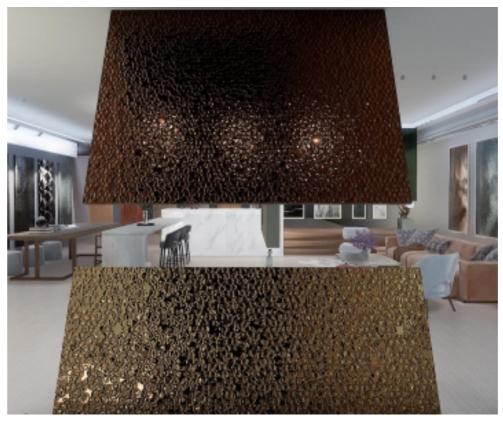

# Crazy metal ceiling system

Our pre-formed and sized ceiling system help greatly save the time and labor cost while achieving most upscale look to your commercial or office space. With simple brackets and hanging poles they take short time and less labor to complete the installation.

Crazy Metal Crazy Metal

- \*Modular solution for your easy installation.
- \*Special water ripple effect creates a flowing atmosphere
- \*Custom pre-formed and sized stainless stain honeycomb panels
- \*No need substrate material
- \*Can be dismounted and reinstalled in other area