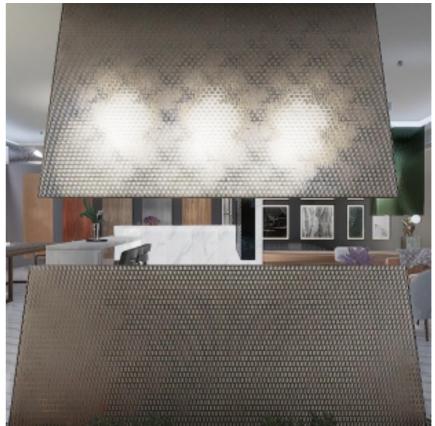

## Crazy metal modeling wall

Our pre-formed and sized modeling walls help greatly save the time and labor cost while achieving most upscale look to your commercial or office space. With simple brackets and hanging poles they take short time to complete the installation. They can combine other materials as well as LED lighting.

Crazy Metal Crazy Metal

- \*Ready-to-install solution for your easy installation.
- \*Special water ripple effect creates a flowing atmosphere
- \*Custom pre-formed and sized stainless stain honeycomb panels
- \*Can be dismounted and reinstalled in other area
- \*Can integrate LED lighting inside

- \*Can be curve
- \*Can integrate with other material
- \*Can be partition wall or decoration wall
- \*Can be empty in the middle for special purpose
- \*Can be any thickness