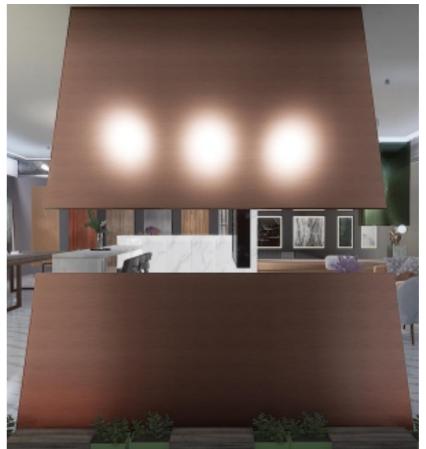

# Crazy metal hanging wall

Our pre-formed and sized hanging walls help greatly save the time and labor cost while achieving most upscale look to your commercial or office space. With simple brackets and hanging poles they take short time to complete the installation. It breaks the limits of the traditional heavy wall and gives you freedom for the designs. They can integrate with LED strips and form big lighting fixtures.

Crazy Metal Crazy Metal

- \*Ready-to-install solution for your easy installation.
- \*Special water ripple effect creates a flowing atmosphere
- \*Custom pre-formed and sized stainless stain honeycomb panels
- \*Can be dismounted and reinstalled in other area
- \*Can integrate LED lighting inside

- \*Can be curve
- \*Can integrate with other material
- \*Can be partition wall or decoration wall
- \*Can be empty in the middle for special purpose
- \*Can be any thickness