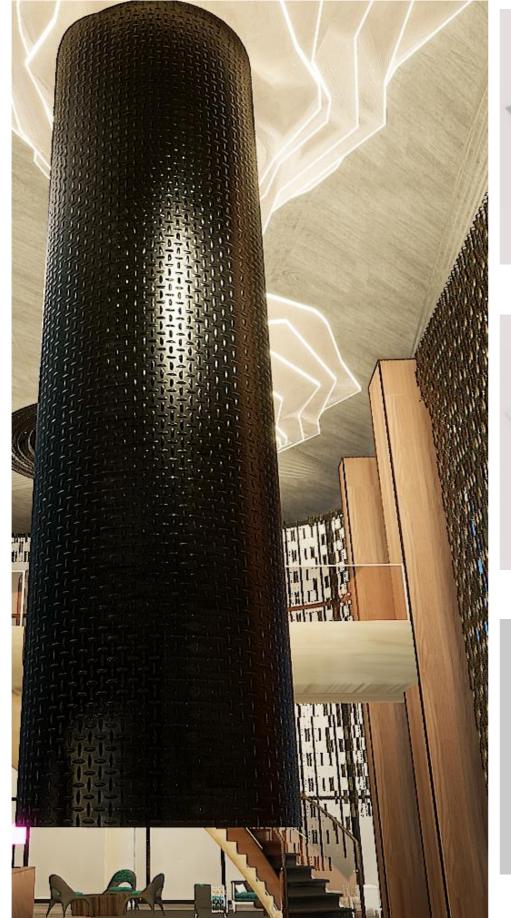

## Crazy metal columns/hanging columns

Standing column cover / hanging colomn

Our pre-formed and sized columns help greatly save the time and labor cost while achieving most upscale look to your commercial or office space. With simple brackets and hanging poles they take short time to complete the installation. The hanging half columns can be inserted with lighting strips to be big lighting set. The hanging half column can also be combined with waterfall function

#### Features:

- \*Ready-to-install solution for your easy installation
- \*Custom pre-formed and sized stainless stain honeycomb panels
- \*No need substrate material
- \*Can be dismounted and reinstalled in other area
- \*Can be full column or hanging half column just for decoration with its light-weight feature
- \*It has great strength and flatness
- \*Can be round, oval, square shape