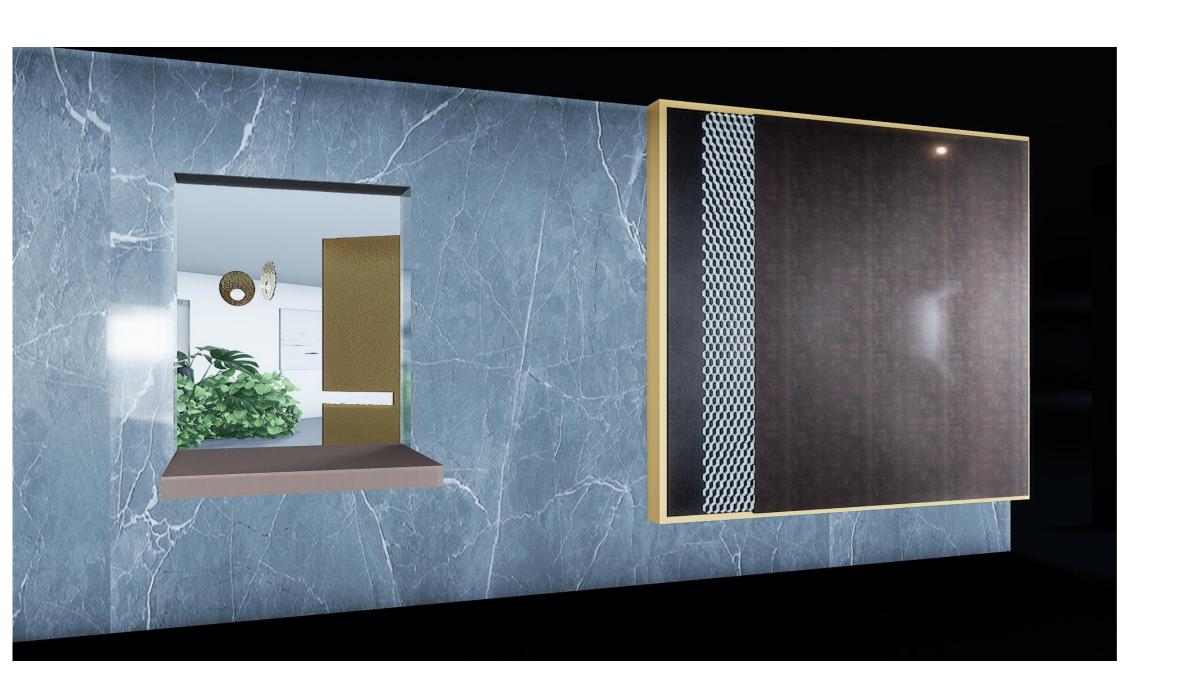

# Crazy metal wall cladding panels

Our pre-formed and sized wall panels has great rigidity and perfect flatness with different grains and colors to achieve the most upscale look to your commercial or office space. With simple brackets and wall hanging profiles they take short time to complete the installation with tiny gap.

Crazy Metal Crazy Metal

- ${}^{\star}\mathsf{Modular}\;\mathsf{solution}\;\mathsf{for}\;\mathsf{your}\;\mathsf{easy}\;\mathsf{installation}.$
- \*Special water ripple effect creates a flowing atmosphere
- \*Custom pre-formed and sized stainless stain honeycomb panels
- \*No need substrate material
- $^{\star}$ Can be dismounted and reinstalled in other area
- \*Can be up to 8 meters long