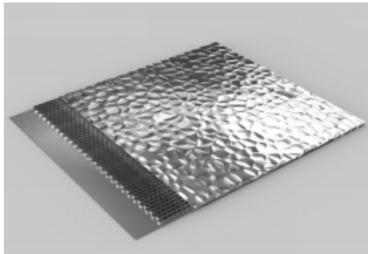

# Hammer pattern honeycomb panel

## Hammer pattern honeycomb plate

The surface of Hammer pattern of stainless steel honeycomb panel is pressed by a large mould. Hammer pattern of stainless steel honeycomb panel can help designers create their ideas.