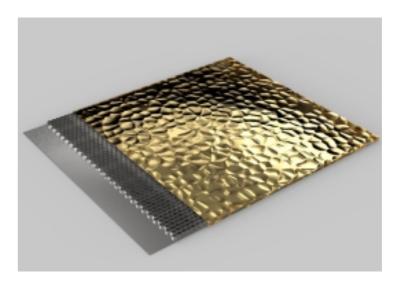

# Hammer pattern honeycomb panel

## Hammer pattern honeycomb plate

The surface of Hammer pattern of stainless steel honeycomb panel is pressed by a large mould. Hammer pattern of stainless steel honeycomb panel can help designers create their ideas.