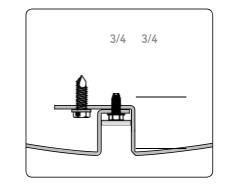

Crazy Metal Crazy Metal

- \*Light weight: 20-30KG per sqm
- \*Pre-formed and sized
- \*Ready to install
- \*Can be empty at any part
- \*Can be away from the floor
- \*Can be tilt
- \*Can be joined with other material
- \*Can insert lighting strip
- \*Simple installation

- \*Can be various thickness
- \*Can be dismounted and reinstalled in other places
- \*Modular design and manufacturing
- \*key-slot installation
- \*No need substrate material
- \*Labor cost saving installation
- \*Custom design / size / scalability
- \*Can be curve