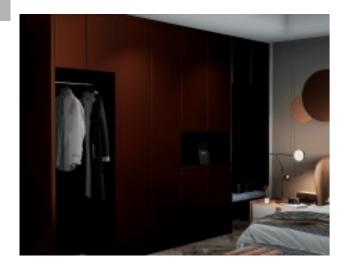

# Crazy metal wardrobe / cabinet

Our stainless steel honeycomb panel can be precisely made into wardrobe / cabinet to your custom sizes with complete accessories. Our cabinets are shipped with pre-formed and sized panels unassembled and can be assembled with easy process. They can be dissembled easily and reassembled in other places.

Crazy Metal Crazy Metal

- \*Ready-to-install solution for your easy installation.
- \*Custom pre-formed and sized stainless stain honeycomb panels
- \*Can be dissembled easily and reassembled in other places
- \*Can integrate LED lighting inside
- \*Water proof and insect proof with pre-long lifetime
- \*Never deform