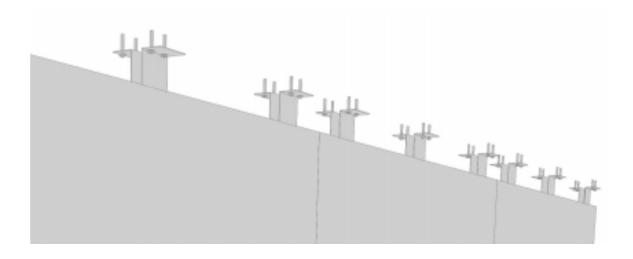

# Crazy metal ceiling system

Our pre-formed and sized ceiling system help greatly save the time and labor cost while achieving most upscale look to your commercial or office space. With simple brackets and hanging poles they take short time and less labor to complete the installation.

Crazy Metal Crazy Metal

- \*Modular solution for your easy installation.
- \*Special water ripple effect creates a flowing atmosphere
- \*Custom pre-formed and sized stainless stain honeycomb panels
- \*No need substrate material
- \*Can be dismounted and reinstalled in other area