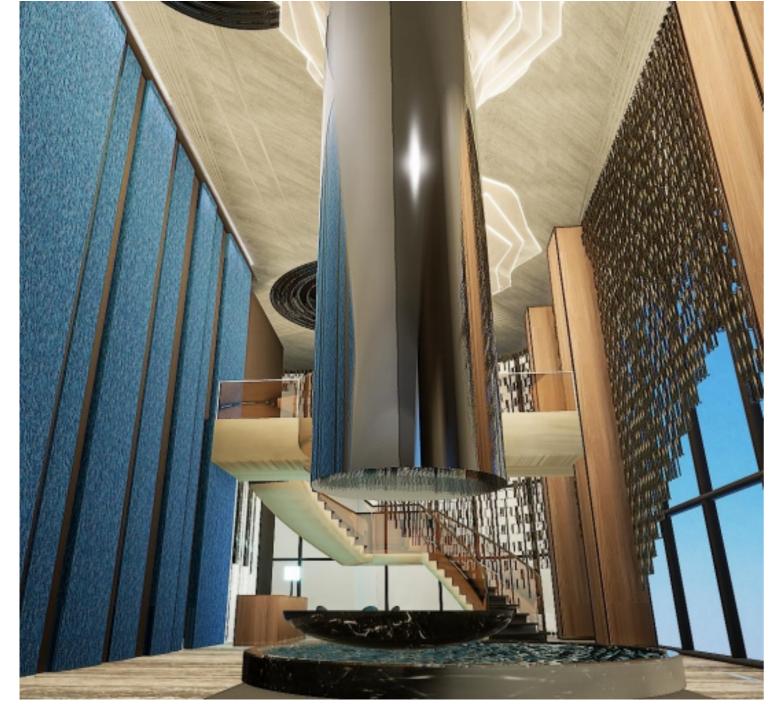

## Crazy metal columns/hanging columns

Standing column cover / hanging colomn

Our pre-formed and sized columns help greatly save the time and labor cost while achieving most upscale look to your commercial or office space. With simple brackets and hanging poles they take short time to complete the installation. The hanging half columns can be inserted with lighting strips to be big lighting set. The hanging half column can also be combined with waterfall function

#### Features:

- \*Ready-to-install solution for your easy installation
- \*Custom pre-formed and sized stainless stain honeycomb panels
- \*No need substrate material
- \*Can be dismounted and reinstalled in other area
- \*Can be full column or hanging half column just for decoration with its light-weight feature
- \*It has great strength and flatness
- \*Can be round, oval, square shape