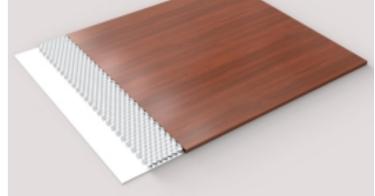

# wooden pattern honeycomb panel

## wooden pattern honeycomb panel

The surface of wooden pattern stainless steel honeycomb panel is frosted by water transfer process wooden pattern stainless steel honeycomb panel can realize many ideas of designers

For example: hanging columns Hanging wall Ultra thin modeling wall Super thick modeling wall ceiling system

Insect proof / waterproof / formaldehyde free / corrosion resistance, suitable for seashore environment

#### BLENDZ COLLECTION

CM-MC801

CM-MC802

CM-MC804

CM-MC805

CM-MC806