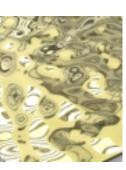

## rock pattern honeycomb panel

The surface of rock pattern stainless steel honeycomb panel is frosted by water transfer process rock pattern stainless steel honeycomb panel can realize many ideas of designers