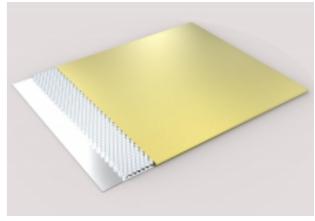

Crazy Metal Crazy Metal

Aluminum Honeycomb Core

The stainless steel honeycomb panel has a 5-layer structure, and the aluminum honeycomb core is bonded with two aviation epoxy films and two stainless steel as the surface sheet. While maintaining its mechanical strength and function, it greatly reduces the weight of the stainless steel plate and substrate.

The aluminum honeyomb core is composed of multilayer aluminum foil. Aluminum honeycomb core has sharp and clear hole surface and it is suitable for adhering to high grade panels. Honeycomb is formed and has great strength support to the surface stainless steel skin after fully expanded.