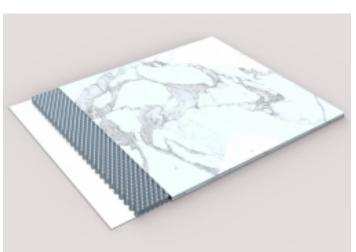

# marble pattern honeycomb panel

## marble pattern honeycomb panel

The surface of marble pattern stainless steel honeycomb panel is frosted by water transfer process marble pattern stainless steel honeycomb panel can realize many ideas of designers

For example:
hanging columns
Hanging wall
Ultra thin modeling wall
Super thick modeling wall
ceiling system
Insect proof / waterproof / formaldehyde free /
corrosion resistance, suitable for seashore
environment