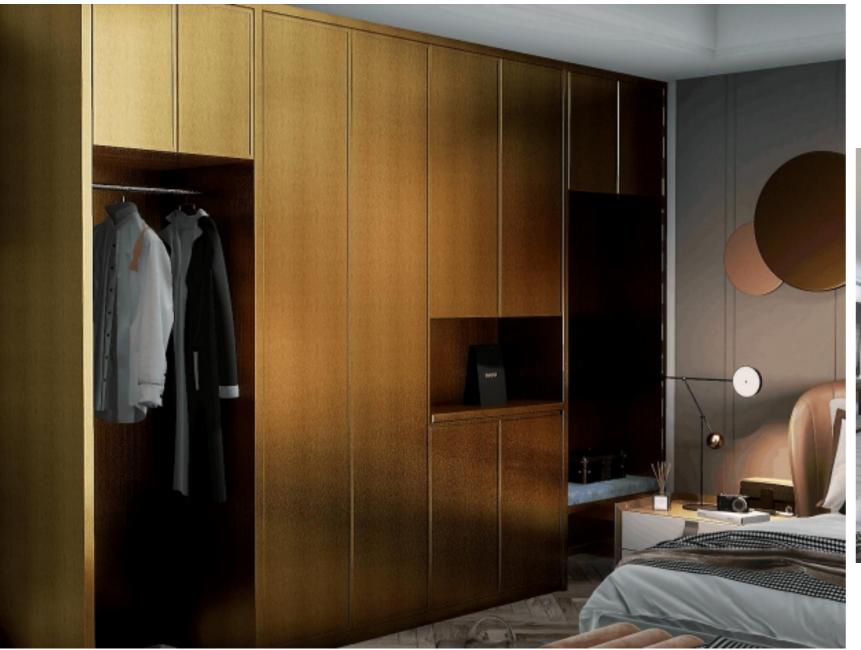

# Crazy metal wardrobe / cabinet

Our stainless steel honeycomb panel can be precisely made into wardrobe / cabinet to your custom sizes with complete accessories. Our cabinets are shipped with pre-formed and sized panels unassembled and can be assembled with easy process. They can be dissembled easily and reassembled in other places.

Crazy Metal Crazy Metal

- \*Ready-to-install solution for your easy installation.
- \*Custom pre-formed and sized stainless stain honeycomb panels
- \*Can be dissembled easily and reassembled in other places
- \*Can integrate LED lighting inside
- \*Water proof and insect proof with pre-long lifetime
- \*Never deform