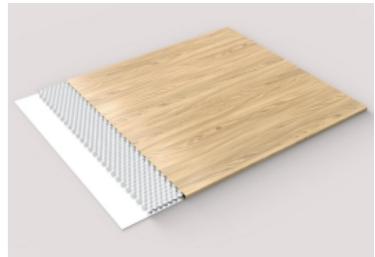

# wooden pattern honeycomb panel

## wooden pattern honeycomb panel

The surface of wooden pattern stainless steel honeycomb panel is frosted by water transfer process wooden pattern stainless steel honeycomb panel can realize many ideas of designers