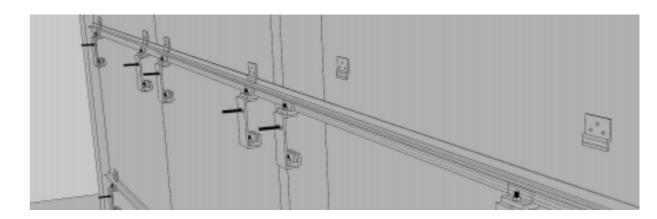

# Crazy metal wall cladding panels

Our pre-formed and sized wall panels has great rigidity and perfect flatness with different grains and colors to achieve the most upscale look to your commercial or office space. With simple brackets and wall hanging profiles they take short time to complete the installation with tiny gap.

Crazy Metal Crazy Metal

- ${}^{\star}\mathsf{Modular}\;\mathsf{solution}\;\mathsf{for}\;\mathsf{your}\;\mathsf{easy}\;\mathsf{installation}.$
- \*Special water ripple effect creates a flowing atmosphere
- \*Custom pre-formed and sized stainless stain honeycomb panels
- \*No need substrate material
- $^{\star}$ Can be dismounted and reinstalled in other area
- \*Can be up to 8 meters long