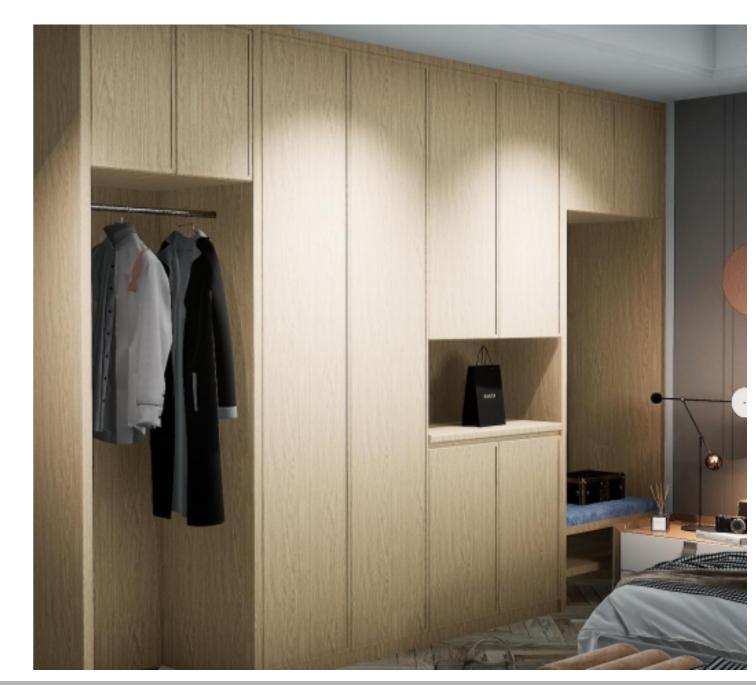

# Crazy metal wardrobe / cabinet

Our stainless steel honeycomb panel can be precisely made into wardrobe / cabinet to your custom sizes with complete accessories. Our cabinets are shipped with pre-formed and sized panels unassembled and can be assembled with easy process. They can be dissembled easily and reassembled in other places.

Crazy Metal Crazy Metal

- \*Ready-to-install solution for your easy installation.
- \*Custom pre-formed and sized stainless stain honeycomb panels
- \*Can be dissembled easily and reassembled in other places
- \*Can integrate LED lighting inside
- \*Water proof and insect proof with pre-long lifetime
- \*Never deform