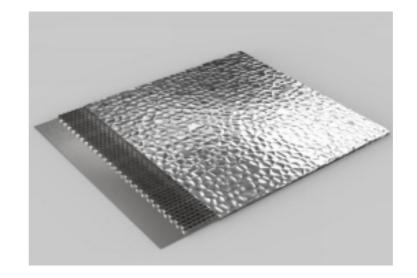

# Hammer pattern honeycomb panel

## Hammer pattern honeycomb plate

The surface of Hammer pattern of stainless steel honeycomb panel is pressed by a large mould. Hammer pattern of stainless steel honeycomb panel can help designers create their ideas.