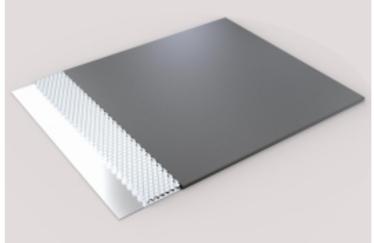

# Characteristics of stainless steel honeycomb panel

The stainless steel honeycomb composite panel exterior wall is a high-level building decoration material used only in the aerospace industry in the past. The surface of the board is a stainless steel plate, and the middle layer is an aluminum foil honeycomb structure (stainless steel honeycomb can also be used), which has excellent rigidity, and the metal curtain wall material is the best product. This product is widely used in modern architecture and decoration, train, automobile and shipbuilding and other manufacturing industries. Wherein, PVDF color surface protective layer of stainless steel honeycomb panels against weathering, durability and chemical resistance with excellent color and other aspects of performance, it can be widely used in a variety of climates, from cold and dry to hot and humid Nordic equatorial zone can be used.

Crazy Metal Crazy Metal

Aluminum Honeycomb Core

The stainless steel honeycomb panel has a 5-layer structure, and the aluminum honeycomb core is bonded with two aviation epoxy films and two stainless steel as the surface sheet. While maintaining its mechanical strength and function, it greatly reduces the weight of the stainless steel plate and substrate.

The aluminum honeyomb core is composed of multilayer aluminum foil. Aluminum honeycomb core has sharp and clear hole surface and it is suitable for adhering to high grade panels. Honeycomb is formed and has great strength support to the surface stainless steel skin after fully expanded.