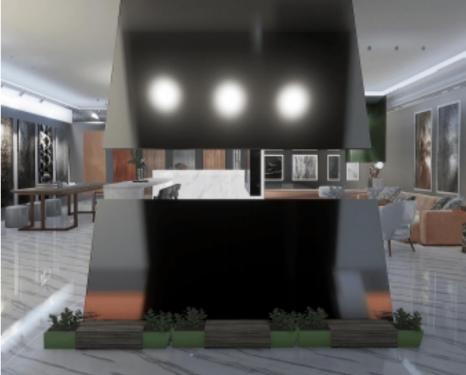

## Crazy metal modeling wall

Our pre-formed and sized modeling walls help greatly save the time and labor cost while achieving most upscale look to your commercial or office space. With simple brackets and hanging poles they take short time to complete the installation. They can combine other materials as well as LED lighting.

Crazy Metal Crazy Metal

- \*Ready-to-install solution for your easy installation.
- \*Special water ripple effect creates a flowing atmosphere
- \*Custom pre-formed and sized stainless stain honeycomb panels
- \*Can be dismounted and reinstalled in other area
- \*Can integrate LED lighting inside

- \*Can be curve
- \*Can integrate with other material
- \*Can be partition wall or decoration wall
- \*Can be empty in the middle for special purpose
- \*Can be any thickness