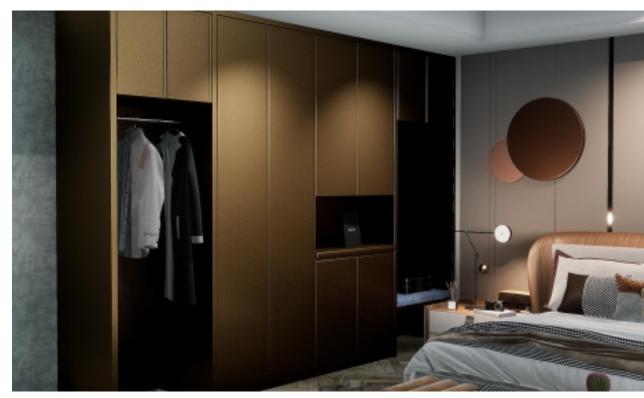

# Crazy metal wardrobe / cabinet

Our stainless steel honeycomb panel can be precisely made into wardrobe / cabinet to your custom sizes with complete accessories. Our cabinets are shipped with pre-formed and sized panels unassembled and can be assembled with easy process. They can be dissembled easily and reassembled in other places.

Crazy Metal Crazy Metal

- \*Ready-to-install solution for your easy installation.
- \*Custom pre-formed and sized stainless stain honeycomb panels
- \*Can be dissembled easily and reassembled in other places
- \*Can integrate LED lighting inside
- \*Water proof and insect proof with pre-long lifetime
- \*Never deform