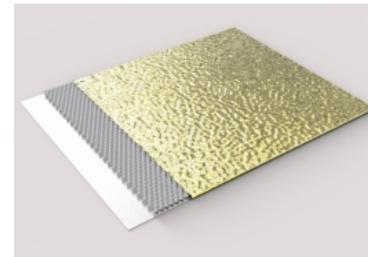

## **Antique brass honeycomb panel**

The surface of brass plated stainless steel honeycomb panel is frosted by copper and titanium plating process brass plated stainless steel honeycomb panel can realize many ideas of designers