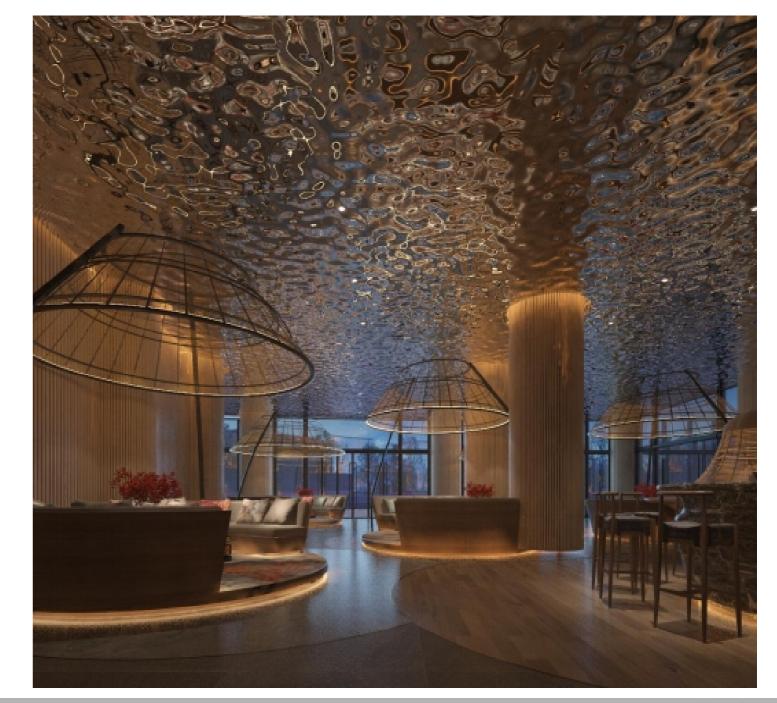

# Crazy metal ceiling system

Our pre-formed and sized ceiling system help greatly save the time and labor cost while achieving most upscale look to your commercial or office space. With simple brackets and hanging poles they take short time and less labor to complete the installation.

Crazy Metal Crazy Metal

- \*Modular solution for your easy installation.
- \*Special water ripple effect creates a flowing atmosphere
- \*Custom pre-formed and sized stainless stain honeycomb panels
- \*No need substrate material
- \*Can be dismounted and reinstalled in other area

## Crazy metal columns/hanging columns

Standing column cover / hanging colomn

Our pre-formed and sized columns help greatly save the time and labor cost while achieving most upscale look to your commercial or office space. With simple brackets and hanging poles they take short time to complete the installation. The hanging half columns can be inserted with lighting strips to be big lighting set. The hanging half column can also be combined with waterfall function

#### Features:

- \*Ready-to-install solution for your easy installation
- \*Custom pre-formed and sized stainless stain honeycomb panels
- \*No need substrate material
- \*Can be dismounted and reinstalled in other area
- \*Can be full column or hanging half column just for decoration with its light-weight feature
- \*It has great strength and flatness
- \*Can be round, oval, square shape