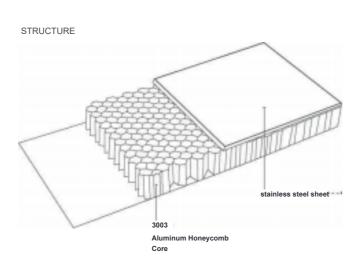

Crazy Metal Crazy Metal

Aluminum Honeycomb Core

The stainless steel honeycomb panel has a 5-layer structure, and the aluminum honeycomb core is bonded with two aviation epoxy films and two stainless steel as the surface sheet. While maintaining its mechanical strength and function, it greatly reduces the weight of the stainless steel plate and substrate.

The aluminum honeyomb core is composed of multilayer aluminum foil. Aluminum honeycomb core has sharp and clear hole surface and it is suitable for adhering to high grade panels. Honeycomb is formed and has great strength support to the surface stainless steel skin after fully expanded.