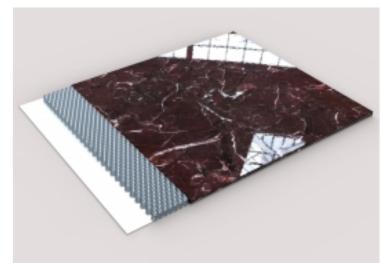

# marble pattern honeycomb panel

## marble pattern honeycomb panel

The surface of marble pattern stainless steel honeycomb panel is frosted by water transfer process marble pattern stainless steel honeycomb panel can realize many ideas of designers

For example:
hanging columns
Hanging wall
Ultra thin modeling wall
Super thick modeling wall
ceiling system
Insect proof / waterproof / formaldehyde free /
corrosion resistance, suitable for seashore
environment

#### GRADIENTS COLLECTION

CM-DL801

CM-DL802

CM-DL803

CM-DL804

CM-DL805

CM-DL806

rock pattern honeycomb panel