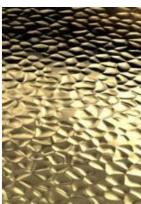

### Water ripple honeycomb panel

The surface of water ripple pattern of stainless steel honeycomb panel is pressed by a large mould.

Water ripple pattern of stainless steel honeycomb panel can help designers create their ideas.

For example: hanging columns Hanging wall Ultra thin modeling wall Super thick modeling wall ceiling system

Insect proof / waterproof / formaldehyde free / corrosion resistance, suitable for seashore environment