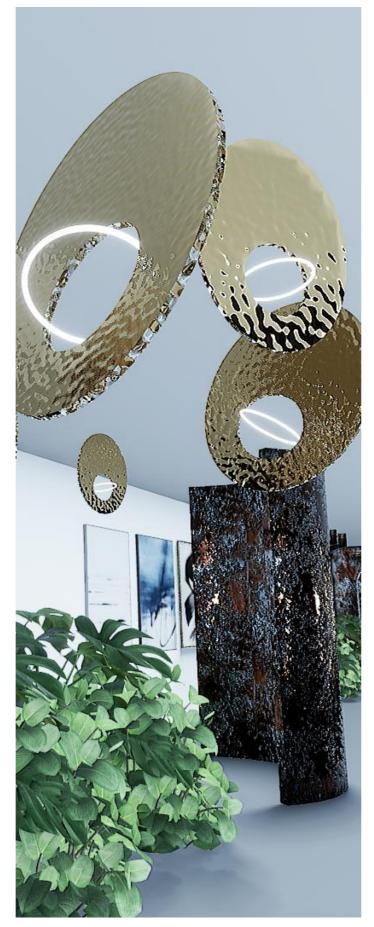

# Crazy metal ceiling system

Our pre-formed and sized ceiling system help greatly save the time and labor cost while achieving most upscale look to your commercial or office space. With simple brackets and hanging poles they take short time and less labor to complete the installation.

Crazy Metal Crazy Metal

- \*Modular solution for your easy installation.
- \*Special water ripple effect creates a flowing atmosphere
- \*Custom pre-formed and sized stainless stain honeycomb panels
- \*No need substrate material
- \*Can be dismounted and reinstalled in other area