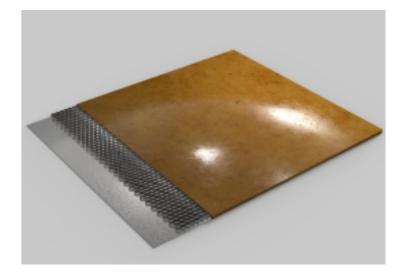

#### Copper stainless steel honeycomb plate

Silver stainless steel honeycomb panel

Gray stainless steel honeycomb panel